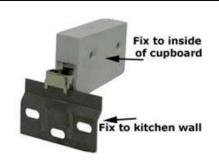

This unit is factory fitted with overhead cabinet adjustable type fixings, positioned on the inner top corners.

The wall bracket parts are supplied loose ready to fit to the wall.

#### Installation

Wall mounted with

adjustable overhead cabinet brackets.

| ALL SHEET METAL DIMENSIONS ARE I/S (INSIDE SIZES) (UNLESS OTHERWISE STATED)  ALL DIMENSIONS IN (mm), TOLERANCE = LINEAR ± 0.5mm, ANGULAR |             |           |      |             |          |                                                                                                                                                                                          | $\pm$ 0.5mm (OR AS STATED). ALL SHARP EDGES TO BE REMOVED FROM SHEET METAL PARTS               |       |        |       |  |
|------------------------------------------------------------------------------------------------------------------------------------------|-------------|-----------|------|-------------|----------|------------------------------------------------------------------------------------------------------------------------------------------------------------------------------------------|------------------------------------------------------------------------------------------------|-------|--------|-------|--|
| Product                                                                                                                                  | FABRICATION |           |      | Product No  |          |                                                                                                                                                                                          | No reproduction or publication of this drawing may be made, and no article may be manufactured |       | MOFFAT |       |  |
| Description                                                                                                                              | WC10S       |           |      |             |          | or assembled in accordance with this drawing without prior written consent. This prohibition is a term of any contract relating to this drawing. Rights reserved  The Catering Equipment |                                                                                                |       | _      |       |  |
| Material/Finish                                                                                                                          |             | Thickness |      | Desp/Date   |          | under the Copyright Act                                                                                                                                                                  | under the Copyright Act 1956 as ammended by the                                                |       |        | npany |  |
| Legacy P/N                                                                                                                               |             | Weight    | 25kg | Quote No.   | N/A      | Dwg No.                                                                                                                                                                                  | WCA-0                                                                                          | 73122 | Issue  |       |  |
| Client                                                                                                                                   | N/A         |           |      | SO Number   | STANDARD | Drawn By                                                                                                                                                                                 | Al                                                                                             | 3B    | _      |       |  |
| Client Project                                                                                                                           | N/A         |           |      | Approved By |          | Date                                                                                                                                                                                     | 20/05/2020                                                                                     |       | ] -    |       |  |
| E & R MOFFAT LTD, SEABEGS ROAD, BONNYBRIDGE, FK4 2BS, T: +44 (0)1324 812272, E: sales@ermoffat.co.uk, Web: www.ermoffat.co.uk            |             |           |      |             |          | Scale                                                                                                                                                                                    | .06                                                                                            | Sheet | 1/2    | A4    |  |