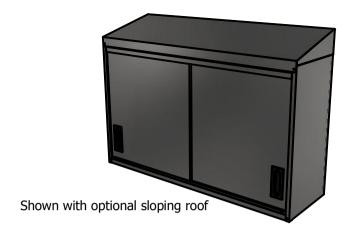

## Moffat Specification

Wall mounted cupboard with sliding doors

## **Dimensions**

Width - 1000mm

Depth - 303mm

Height - 600mm or 700mm with the sloping top option

Weight - 25kg