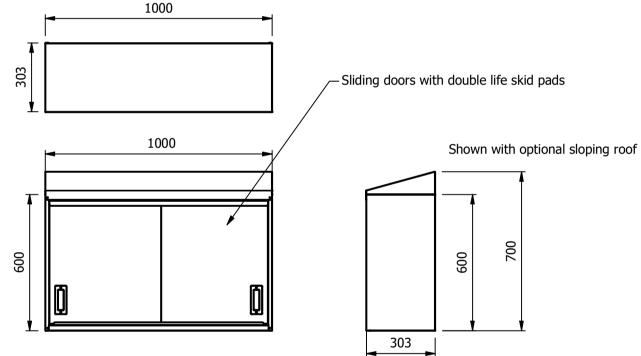

## **Dimensions**

Width - 1000mm

Depth - 303mm

Height - 600mm or 700mm with the sloping top option

Weight - 25kg

# Capacity [usable inside space]

Width - 965mm

Depth - 250mm

Height - 570mm