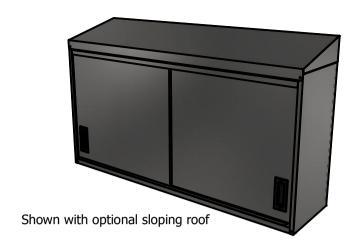

## **Moffat Specification**

Wall mounted cupboard with sliding doors

<u>Dimensions</u> Width - 1200mm

Depth - 303mm

Height - 600mm or 700mm with the sloping top option

Weight - 29kg