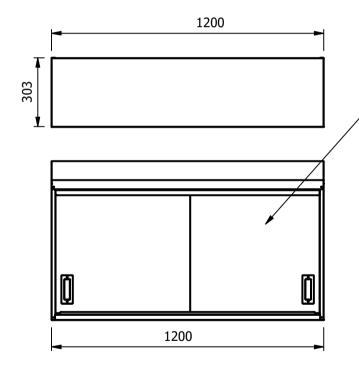

## **Moffat Specification**

Wall mounted cupboard with sliding doors

<u>Dimensions</u> Width - 1200mm

Depth - 303mm

Height - 600mm or 700mm with the sloping top option

Weight - 29kg

## <u>Capacity [usable inside space]</u>

Width - 1165mm

Depth - 250mm

Height - 570mm

Materials 0.7mm 430 Grade St/ Steel Structure 1.2mm 430 Grade St/ Steel Structure

<u>Installation</u>

Wall mounted with

adjustable overhead cabinet brackets.