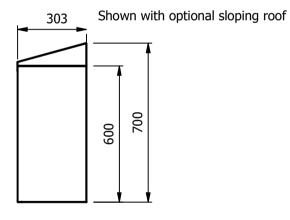

## **Moffat Specification**

Wall mounted cupboard with sliding doors

<u>Dimensions</u> Width - 1200mm

Depth - 303mm

Height - 600mm or 700mm with the sloping top option

Weight - 29kg