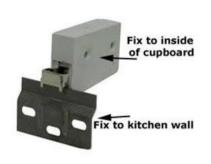

This unit is factory fitted with overhead cabinet adjustable type fixings, positioned on the inner top corners.

The wall bracket parts are supplied loose ready to fit to the wall.

-Sliding doors with double life skid pads

## <u>Capacity [usable inside space]</u>

Width - 1165mm

Depth - 250mm

Height - 570mm

Materials 0.7mm 430 Grade St/ Steel Structure 1.2mm 430 Grade St/ Steel Structure

<u>Installation</u>

Wall mounted with

adjustable overhead cabinet brackets.