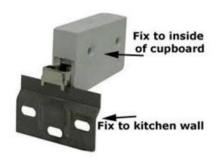

This unit is factory fitted with overhead cabinet adjustable type fixings, positioned on the inner top corners.

The wall bracket parts are supplied loose ready to fit to the wall.

Shown with optional sloping roof

### <u>Installation</u>

Wall mounted with

adjustable overhead cabinet brackets.

| ALL SHEET METAL DIMEN                                                                                                         | SIONS ARE I/S (INSIDE SIZES) (UNLESS OTHERWISE STATE | ALL DIMENSIONS IN (mm), TOLERANCE = LINEAR ± 0.5mm, ANGULAR ± 0.5mm (OR AS STATED). ALL SHARP EDGES TO BE REMOVED FROM SHEET METAL PARTS |      |             |          |                                                                                                                                    |                                                                                                |             |        |     |
|-------------------------------------------------------------------------------------------------------------------------------|------------------------------------------------------|------------------------------------------------------------------------------------------------------------------------------------------|------|-------------|----------|------------------------------------------------------------------------------------------------------------------------------------|------------------------------------------------------------------------------------------------|-------------|--------|-----|
| Product                                                                                                                       | FABRICATION                                          |                                                                                                                                          |      | Product No  |          | may be made, and no                                                                                                                | No reproduction or publication of this drawing may be made, and no article may be manufactured |             | MOFFAT |     |
| Description                                                                                                                   | WC4HL                                                |                                                                                                                                          |      |             |          | without prior written consent. This prohibition is a term of any contract relating to this drawing. Rights reserved  The Catering. |                                                                                                |             |        |     |
| Material/Finish                                                                                                               |                                                      | Thickness                                                                                                                                |      | Desp/Date   |          | under the Copyright Ac<br>Design Cop                                                                                               | npany                                                                                          |             |        |     |
| Legacy P/N                                                                                                                    |                                                      | Weight                                                                                                                                   | 13kg | Quote No.   | N/A      | Dwg No.                                                                                                                            | WCA-0                                                                                          | 73690 Issue |        | sue |
| Client                                                                                                                        | N/A                                                  |                                                                                                                                          |      | SO Number   | STANDARD | Drawn By                                                                                                                           | Al                                                                                             | В _         |        |     |
| Client Project                                                                                                                | N/A                                                  |                                                                                                                                          |      | Approved By |          | Date                                                                                                                               | 20/05/2020                                                                                     |             |        |     |
| E & R MOFFAT LTD, SEABEGS ROAD, BONNYBRIDGE, FK4 2BS, T: +44 (0)1324 812272, E: sales@ermoffat.co.uk, Web: www.ermoffat.co.uk |                                                      |                                                                                                                                          |      |             |          |                                                                                                                                    | 1:20                                                                                           | Sheet       | 1/2    | A4  |