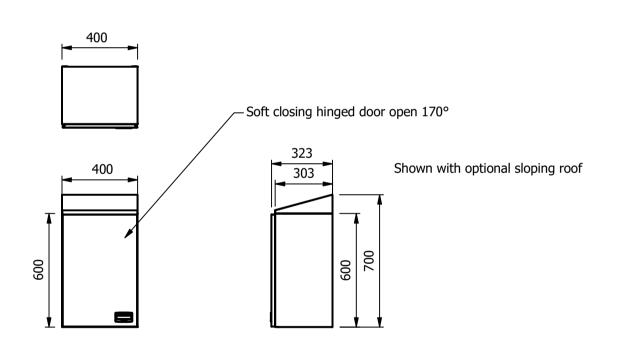

This unit is factory fitted with overhead cabinet adjustable type fixings, positioned on the inner top corners.

The wall bracket parts are supplied loose ready to fit to the wall.

Shown with optional sloping roof

# Dimensions

Width - 400mm

Depth - 323

Height - 600mm or 700mm with the sloping top option

Weight - 13kg

# Capacity [usable inside space]

Width - 365mm

Depth - 250mm

Height - 570mm