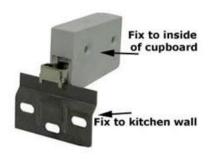

This unit is factory fitted with overhead cabinet adjustable type fixings, positioned on the inner top corners.

The wall bracket parts are supplied loose ready to fit to the wall.

Shown with optional sloping roof

### <u>Installation</u>

Wall mounted with

adjustable overhead cabinet brackets.

| 400 |                      |                                  |
|-----|----------------------|----------------------------------|
| 323 | — Soft closing hinge | ged door open 170°               |
| 400 | 303                  | Shown with optional sloping roof |