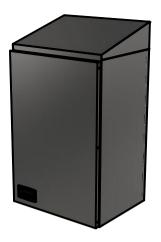

This unit is factory fitted with overhead cabinet adjustable type fixings, positioned on the inner top corners.

The wall bracket parts are supplied loose ready to fit to the wall.

Shown with optional sloping roof

## **Moffat Specification**

Wall mounted cupboard with hinged door

<u>Dimensions</u> Width - 400mm

Depth - 323mm

Height - 600mm or 700mm with the sloping top option

Weight - 13kg

# <u>Capacity [u</u>sable inside space] Width - 365mm

Depth - 250mm

Height - 570mm

### <u>Installation</u>

Wall mounted with

adjustable overhead cabinet brackets.

| 400 |                      |                                  |
|-----|----------------------|----------------------------------|
| 323 | — Soft closing hinge | ged door open 170°               |
| 400 | 303                  | Shown with optional sloping roof |