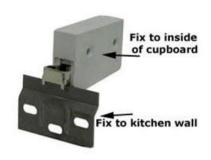

This unit is factory fitted with overhead cabinet adjustable type fixings, positioned on the inner top corners.

The wall bracket parts are supplied loose ready to fit to the wall.

Shown with optional Sloping roof

### Installation

Wall mounted with

adjustable overhead cabinet brackets.

| ALL SHEET METAL DIMENSIONS ARE I/S (INSIDE SIZES) (UNLESS OTHERWISE STATED)  ALL DIMENSIONS IN (mm), TOLERANCE = LINEAR ± 0.5mm, ANGULAR ± 0. |             |           |      |             |          |                                                                                                                     | 0.5mm (OR AS STATED). ALL SHARP EDGES TO BE REMOVED FROM SHEET METAL PARTS                     |       |                        |           |  |
|-----------------------------------------------------------------------------------------------------------------------------------------------|-------------|-----------|------|-------------|----------|---------------------------------------------------------------------------------------------------------------------|------------------------------------------------------------------------------------------------|-------|------------------------|-----------|--|
| Product                                                                                                                                       | FABRICATION |           |      | Product No  |          | may be made, and no a                                                                                               | No reproduction or publication of this drawing may be made, and no article may be manufactured |       | MOFFAT                 |           |  |
| Description                                                                                                                                   | WC8H        |           |      |             |          | without prior written consent. This prohibition is a term of any contract relating to this drawing. Rights reserved |                                                                                                |       | The Catering Equipment |           |  |
| Material/Finish                                                                                                                               |             | Thickness |      | Desp/Date   |          |                                                                                                                     | under the Copyright Act 1956 as ammended by the<br>Design Copyright Act 1968.                  |       |                        | ı         |  |
| Legacy P/N                                                                                                                                    |             | Weight    | 19kg | Quote No.   | N/A      | Dwg No.                                                                                                             | WCA-0                                                                                          | 73716 | Iss                    | Issue     |  |
| Client                                                                                                                                        | N/A         |           |      | SO Number   | STANDARD | Drawn By                                                                                                            | Al                                                                                             | ВВ    | _                      |           |  |
| Client Project                                                                                                                                | N/A         |           |      | Approved By |          | Date                                                                                                                | 20/05                                                                                          | /2020 |                        |           |  |
| E & R MOFFAT LTD, SEABEGS ROAD, BONNYBRIDGE, FK4 2BS, T: +44 (0)1324 812272, E: sales@ermoffat.co.uk, Web: www.ermoffat.co.uk                 |             |           |      |             |          |                                                                                                                     | 1:20                                                                                           | Sheet | 1/2                    | <b>A4</b> |  |