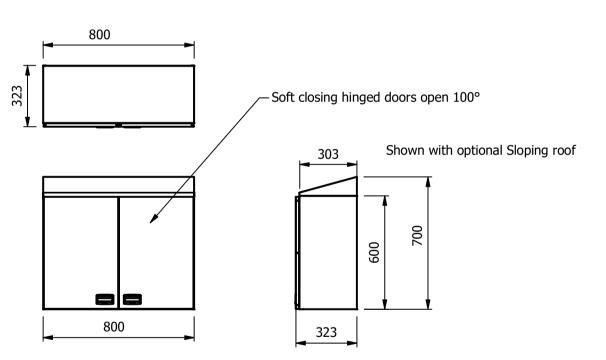

This unit is factory fitted with overhead cabinet adjustable type fixings, positioned on the inner top corners.

The wall bracket parts are supplied loose ready to fit to the wall.

Shown with optional Sloping roof

# Dimensions

Width - 800mm

Depth - 303mm

Height - 600mm or 700mm with the sloping top option

Weight - 19kg

# Capacity [usable inside space]

Width - 765mm

Depth - 285mm

Height - 570mm