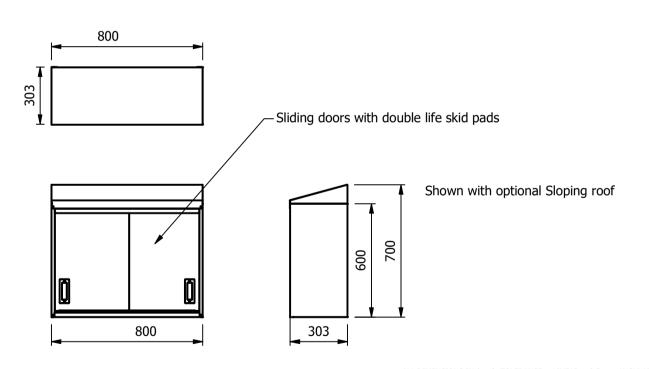

This unit is factory fitted with overhead cabinet adjustable type fixings, positioned on the inner top corners.

The wall bracket parts are supplied loose ready to fit to the wall.

Shown with optional Sloping roof

## **Moffat Specification**

Wall mounted cupboard with sliding doors

<u>Dimensions</u> Width - 800mm

Depth - 303mm

Height - 600mm or 700mm with the sloping top option

Weight - 19kg

# <u>Capacity [u</u>sable inside space] Width - 765mm

Depth - 250mm

Height - 570mm