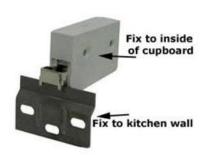

This unit is factory fitted with overhead cabinet adjustable type fixings, positioned on the inner top corners.

The wall bracket parts are supplied loose ready to fit to the wall.

Shown with optional Sloping roof

### <u>Installation</u>

Wall mounted with

adjustable overhead cabinet brackets.

| ALL SHEET METAL DIMENSIONS ARE I/S (INSIDE SIZES) (UNLESS OTHERWISE STATED)                                                   |             |           |      | ALL DIMENSIONS IN (mm      | 1), TOLERANCE = LINEAR ± 0.5mm, ANGULA                                                                                                                                 | R ± 0.5MM (OR AS STATED | ). ALL SHARP EDGES I                                                       | O BE REMOVED FROM | I SHEET ME | TAL PARTS |  |
|-------------------------------------------------------------------------------------------------------------------------------|-------------|-----------|------|----------------------------|------------------------------------------------------------------------------------------------------------------------------------------------------------------------|-------------------------|----------------------------------------------------------------------------|-------------------|------------|-----------|--|
| Product                                                                                                                       | FABRICATION |           |      | Product No                 |                                                                                                                                                                        | No reproduction or p    | rticle may be manufactured                                                 | MOFFAT            |            | 7         |  |
| Description                                                                                                                   | WC          |           |      | without prior written cons | or assembled in accordance with this drawing<br>without prior written consent. This prohibition is a term<br>of any contract relating to this drawing. Rights reserved |                         | The Catering Equipment                                                     |                   |            |           |  |
| Material/Finish                                                                                                               |             | Thickness |      | Desp/Date                  |                                                                                                                                                                        |                         | under the Copyright Act 1956 as ammended by the Design Copyright Act 1968. |                   |            |           |  |
| Legacy P/N                                                                                                                    |             | Weight    | 19kg | Quote No.                  | N/A                                                                                                                                                                    | Dwg No.                 | WCA-080493                                                                 |                   | Issue      |           |  |
| Client                                                                                                                        | N/A         |           |      | SO Number                  | STANDARD                                                                                                                                                               | Drawn By                | Al                                                                         | ВВ                | _          |           |  |
| Client Project                                                                                                                | N/A         |           |      | Approved By                |                                                                                                                                                                        | Date 20/05/2020         |                                                                            | /2020             |            |           |  |
| E & R MOFFAT LTD, SEABEGS ROAD, BONNYBRIDGE, FK4 2BS, T: +44 (0)1324 812272, E: sales@ermoffat.co.uk, Web: www.ermoffat.co.uk |             |           |      |                            |                                                                                                                                                                        |                         | 1:20                                                                       | Sheet             | 1/2        | A4        |  |