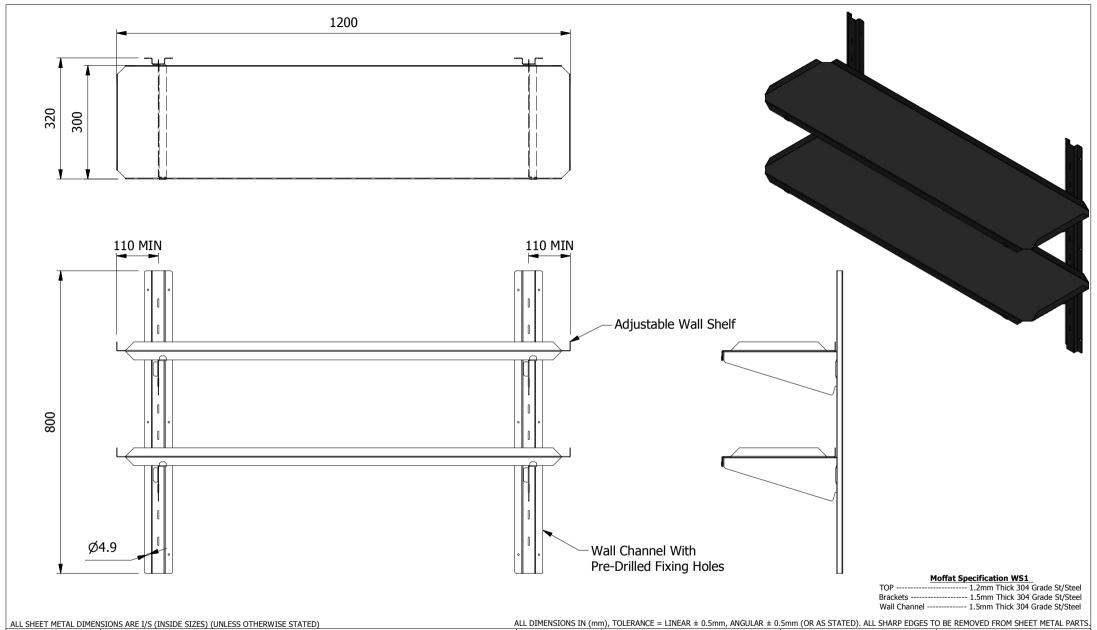

or assembled in accordance with this drawing Description ADJUSTABLE WALL SHELF 1200x300mm WIDE without prior written consent. This prohibition is a term of any contract relating to this drawing. Rights reserved The Catering Equipment
Company under the Copyright Act 1956 as ammended by the Design Copyright Act 1968. Material/Finish Thickness Desp/Date Legacy P/N Weight 11.41Kg Quote No. N/A Dwg No. WSA-002376 Issue Drawn By Client N/A SO Number N/A L.Barr Client Project N/A 13/02/2018 Approved By Date E & R MOFFAT LTD, SEABEGS ROAD, BONNYBRIDGE, FK4 2BS, T: +44 (0)1324 812272, E: sales@ermoffat.co.uk, Web: www.ermoffat.co.uk Scale 1:10 Sheet 1/1 Α4