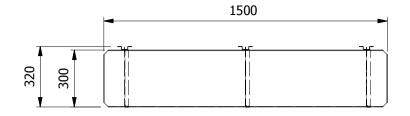

Moffat Specification WS1
------ 1.2mm Thick 304 Grade St/Steel
----- 1.5mm Thick 304 Grade St/Steel Wall Channel ----- 1.5mm Thick 304 Grade St/Steel

| ALL SHEET METAL DIMENSIONS ARE I/S (INSIDE SIZES) (UNLESS OTHERWISE STATED)                                                   |                                       |           |         | ALL DIMENSIONS IN (mm), TOLERANCE = LINEAR ± 0.5mm, ANGULAR ± 0.5mm (OR AS STATED). ALL SHARP EDGES TO BE REMOVED FROM SHEET METAL PARTS. |        |                             |                                                                                                                                                                        |       |                        |       |  |
|-------------------------------------------------------------------------------------------------------------------------------|---------------------------------------|-----------|---------|-------------------------------------------------------------------------------------------------------------------------------------------|--------|-----------------------------|------------------------------------------------------------------------------------------------------------------------------------------------------------------------|-------|------------------------|-------|--|
| Product                                                                                                                       | FABRICATION                           |           |         | Product No                                                                                                                                | WS1/15 | may be made, and no art     | No reproduction or publication of this drawing may be made, and no article may be manufactured                                                                         |       | MOFFAT                 |       |  |
| Description                                                                                                                   | ADJUSTABLE WALL SHELF 1500x300mm WIDE |           |         |                                                                                                                                           |        | without prior written conse | or assembled in accordance with this drawing<br>without prior written consent. This prohibition is a term<br>of any contract relating to this drawing. Rights reserved |       | The Catering Equipment |       |  |
| Material/Finish                                                                                                               |                                       | Thickness |         | Desp/Date                                                                                                                                 |        |                             | under the Copyright Act 1956 as ammended by the<br>Design Copyright Act 1968.                                                                                          |       |                        | ı     |  |
| Legacy P/N                                                                                                                    |                                       | Weight    | 15.07Kg | Quote No.                                                                                                                                 | N/A    | Dwg No.                     | WSA-002378                                                                                                                                                             |       | Iss                    | Issue |  |
| Client                                                                                                                        | N/A                                   |           |         | SO Number                                                                                                                                 | N/A    | Drawn By                    | L.B                                                                                                                                                                    | Barr  | rr 🔥 🔥                 |       |  |
| Client Project                                                                                                                | N/A                                   |           |         | Approved By                                                                                                                               |        | Date                        | 13/02/2018                                                                                                                                                             |       | A                      |       |  |
| E & R MOFFAT LTD, SEABEGS ROAD, BONNYBRIDGE, FK4 2BS, T: +44 (0)1324 812272, E: sales@ermoffat.co.uk, Web: www.ermoffat.co.uk |                                       |           |         |                                                                                                                                           |        |                             | 1:20                                                                                                                                                                   | Sheet | 1/1                    | A4    |  |