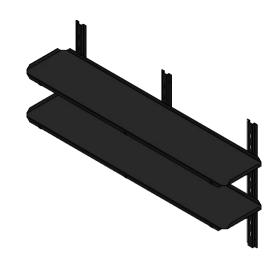

Moffat Specification WS1
------ 1.2mm Thick 304 Grade St/Steel
----- 1.5mm Thick 304 Grade St/Steel Wall Channel ----- 1.5mm Thick 304 Grade St/Steel

| ALL SHEET METAL DIMENSIONS ARE I/S (INSIDE SIZES) (UNLESS OTHERWISE STATED)                                                   |                                       |           |         | ALL DIMENSIONS IN (mm), TOLERANCE = LINEAR ± 0.5mm, ANGULAR ± 0.5mm (OR AS STATED). ALL SHARP EDGES TO BE REMOVED FROM SHEET METAL PARTS. |        |                             |                                                                                                                                                                        |       |                        |       |  |
|-------------------------------------------------------------------------------------------------------------------------------|---------------------------------------|-----------|---------|-------------------------------------------------------------------------------------------------------------------------------------------|--------|-----------------------------|------------------------------------------------------------------------------------------------------------------------------------------------------------------------|-------|------------------------|-------|--|
| Product                                                                                                                       | FABRICATION                           |           |         | Product No                                                                                                                                | WS1/15 | may be made, and no art     | No reproduction or publication of this drawing may be made, and no article may be manufactured                                                                         |       | MOFFAT                 |       |  |
| Description                                                                                                                   | ADJUSTABLE WALL SHELF 1500x300mm WIDE |           |         |                                                                                                                                           |        | without prior written conse | or assembled in accordance with this drawing<br>without prior written consent. This prohibition is a term<br>of any contract relating to this drawing. Rights reserved |       | The Catering Equipment |       |  |
| Material/Finish                                                                                                               |                                       | Thickness |         | Desp/Date                                                                                                                                 |        |                             | under the Copyright Act 1956 as ammended by the<br>Design Copyright Act 1968.                                                                                          |       |                        | ı     |  |
| Legacy P/N                                                                                                                    |                                       | Weight    | 15.07Kg | Quote No.                                                                                                                                 | N/A    | Dwg No.                     | WSA-002378                                                                                                                                                             |       | Iss                    | Issue |  |
| Client                                                                                                                        | N/A                                   |           |         | SO Number                                                                                                                                 | N/A    | Drawn By                    | L.B                                                                                                                                                                    | Barr  | rr 🔥 🔥                 |       |  |
| Client Project                                                                                                                | N/A                                   |           |         | Approved By                                                                                                                               |        | Date                        | 13/02/2018                                                                                                                                                             |       | A                      |       |  |
| E & R MOFFAT LTD, SEABEGS ROAD, BONNYBRIDGE, FK4 2BS, T: +44 (0)1324 812272, E: sales@ermoffat.co.uk, Web: www.ermoffat.co.uk |                                       |           |         |                                                                                                                                           |        |                             | 1:20                                                                                                                                                                   | Sheet | 1/1                    | A4    |  |