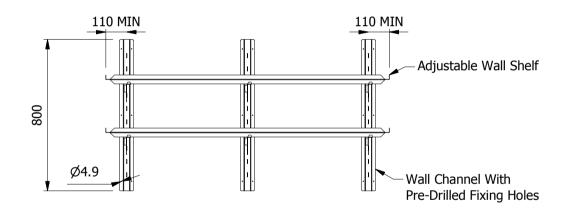

Moffat Specification WS1
------ 1.2mm Thick 304 Grade St/Steel
----- 1.5mm Thick 304 Grade St/Steel Wall Channel ----- 1.5mm Thick 304 Grade St/Steel

| ALL SHEET METAL DIMENSIONS ARE I/S (INSIDE SIZES) (UNLESS OTHERWISE STATED)                                                   |                                       |           |         | ALL DIMENSIONS IN (mm), TOLERANCE = LINEAR ± 0.5mm, ANGULAR ± 0.5mm (OR AS STATED). ALL SHARP EDGES TO BE REMOVED FROM SHEET METAL PARTS. |        |                             |                                                                                                                                                                        |       |                        |       |  |
|-------------------------------------------------------------------------------------------------------------------------------|---------------------------------------|-----------|---------|-------------------------------------------------------------------------------------------------------------------------------------------|--------|-----------------------------|------------------------------------------------------------------------------------------------------------------------------------------------------------------------|-------|------------------------|-------|--|
| Product                                                                                                                       | FABRICATION                           |           |         | Product No                                                                                                                                | WS1/15 | may be made, and no art     | No reproduction or publication of this drawing may be made, and no article may be manufactured                                                                         |       | MOFFAT                 |       |  |
| Description                                                                                                                   | ADJUSTABLE WALL SHELF 1500x300mm WIDE |           |         |                                                                                                                                           |        | without prior written conse | or assembled in accordance with this drawing<br>without prior written consent. This prohibition is a term<br>of any contract relating to this drawing. Rights reserved |       | The Catering Equipment |       |  |
| Material/Finish                                                                                                               |                                       | Thickness |         | Desp/Date                                                                                                                                 |        |                             | under the Copyright Act 1956 as ammended by the<br>Design Copyright Act 1968.                                                                                          |       |                        | ı     |  |
| Legacy P/N                                                                                                                    |                                       | Weight    | 15.07Kg | Quote No.                                                                                                                                 | N/A    | Dwg No.                     | WSA-002378                                                                                                                                                             |       | Iss                    | Issue |  |
| Client                                                                                                                        | N/A                                   |           |         | SO Number                                                                                                                                 | N/A    | Drawn By                    | L.B                                                                                                                                                                    | Barr  | rr 🔥 🔥                 |       |  |
| Client Project                                                                                                                | N/A                                   |           |         | Approved By                                                                                                                               |        | Date                        | 13/02/2018                                                                                                                                                             |       | A                      |       |  |
| E & R MOFFAT LTD, SEABEGS ROAD, BONNYBRIDGE, FK4 2BS, T: +44 (0)1324 812272, E: sales@ermoffat.co.uk, Web: www.ermoffat.co.uk |                                       |           |         |                                                                                                                                           |        |                             | 1:20                                                                                                                                                                   | Sheet | 1/1                    | A4    |  |