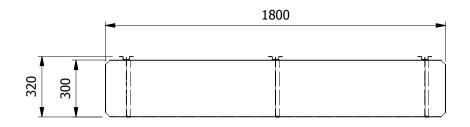

| Product                                                                                                                       | FABRIC                                | FABRICATION Product No WS1/18 |         |             |     | may be made, and no a | No reproduction or publication of this drawing may be made, and no article may be manufactured                                                                         |         | (MOFFAT)               |           |
|-------------------------------------------------------------------------------------------------------------------------------|---------------------------------------|-------------------------------|---------|-------------|-----|-----------------------|------------------------------------------------------------------------------------------------------------------------------------------------------------------------|---------|------------------------|-----------|
| Description                                                                                                                   | ADJUSTABLE WALL SHELF 1800x300mm WIDE |                               |         |             |     |                       | or assembled in accordance with this drawing<br>without prior written consent. This prohibition is a term<br>of any contract relating to this drawing. Rights reserved |         | The Catering Equipment |           |
| Material/Finish                                                                                                               | Thickness Desp/Date                   |                               |         |             |     |                       | 1956 as ammended by the right Act 1968.                                                                                                                                | Company |                        |           |
| Legacy P/N                                                                                                                    |                                       | Weight                        | 17.06Kg | Quote No.   | N/A | Dwg No.               | WSA-002380                                                                                                                                                             |         | Issue                  |           |
| Client                                                                                                                        | N/A                                   |                               |         | SO Number   | N/A | Drawn By              | L.B                                                                                                                                                                    | arr     | ^                      |           |
| Client Project                                                                                                                | N/A                                   |                               |         | Approved By |     | Date                  | Date 13/02/2018                                                                                                                                                        |         | A                      |           |
| E & R MOFFAT LTD, SEABEGS ROAD, BONNYBRIDGE, FK4 2BS, T: +44 (0)1324 812272, E: sales@ermoffat.co.uk, Web: www.ermoffat.co.uk |                                       |                               |         |             |     |                       | 1:20                                                                                                                                                                   | Sheet   | 1/1                    | <b>A4</b> |