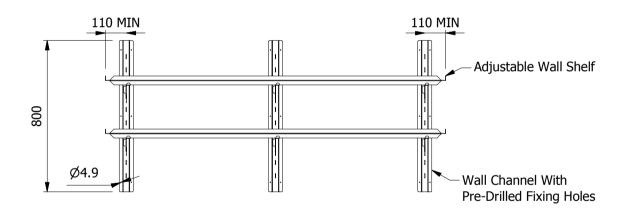

| Product                                                                                                                       | FABRIC                                | FABRICATION Product No WS1/18 |         |             |     | may be made, and no a | No reproduction or publication of this drawing may be made, and no article may be manufactured                                                                         |         | (MOFFAT)               |           |
|-------------------------------------------------------------------------------------------------------------------------------|---------------------------------------|-------------------------------|---------|-------------|-----|-----------------------|------------------------------------------------------------------------------------------------------------------------------------------------------------------------|---------|------------------------|-----------|
| Description                                                                                                                   | ADJUSTABLE WALL SHELF 1800x300mm WIDE |                               |         |             |     |                       | or assembled in accordance with this drawing<br>without prior written consent. This prohibition is a term<br>of any contract relating to this drawing. Rights reserved |         | The Catering Equipment |           |
| Material/Finish                                                                                                               | Thickness Desp/Date                   |                               |         |             |     |                       | 1956 as ammended by the right Act 1968.                                                                                                                                | Company |                        |           |
| Legacy P/N                                                                                                                    |                                       | Weight                        | 17.06Kg | Quote No.   | N/A | Dwg No.               | WSA-002380                                                                                                                                                             |         | Issue                  |           |
| Client                                                                                                                        | N/A                                   |                               |         | SO Number   | N/A | Drawn By              | L.B                                                                                                                                                                    | arr     | ^                      |           |
| Client Project                                                                                                                | N/A                                   |                               |         | Approved By |     | Date                  | Date 13/02/2018                                                                                                                                                        |         | A                      |           |
| E & R MOFFAT LTD, SEABEGS ROAD, BONNYBRIDGE, FK4 2BS, T: +44 (0)1324 812272, E: sales@ermoffat.co.uk, Web: www.ermoffat.co.uk |                                       |                               |         |             |     |                       | 1:20                                                                                                                                                                   | Sheet   | 1/1                    | <b>A4</b> |