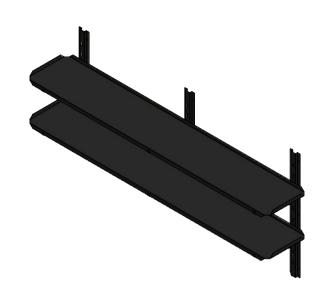

| Product                                                                                                                       | FABRIC                                | FABRICATION Product No WS1/18 |         |             |     | may be made, and no a | No reproduction or publication of this drawing may be made, and no article may be manufactured                                                                         |         | (MOFFAT)               |           |
|-------------------------------------------------------------------------------------------------------------------------------|---------------------------------------|-------------------------------|---------|-------------|-----|-----------------------|------------------------------------------------------------------------------------------------------------------------------------------------------------------------|---------|------------------------|-----------|
| Description                                                                                                                   | ADJUSTABLE WALL SHELF 1800x300mm WIDE |                               |         |             |     |                       | or assembled in accordance with this drawing<br>without prior written consent. This prohibition is a term<br>of any contract relating to this drawing. Rights reserved |         | The Catering Equipment |           |
| Material/Finish                                                                                                               | Thickness Desp/Date                   |                               |         |             |     |                       | 1956 as ammended by the right Act 1968.                                                                                                                                | Company |                        |           |
| Legacy P/N                                                                                                                    |                                       | Weight                        | 17.06Kg | Quote No.   | N/A | Dwg No.               | WSA-002380                                                                                                                                                             |         | Issue                  |           |
| Client                                                                                                                        | N/A                                   |                               |         | SO Number   | N/A | Drawn By              | L.B                                                                                                                                                                    | arr     | ^                      |           |
| Client Project                                                                                                                | N/A                                   |                               |         | Approved By |     | Date                  | Date 13/02/2018                                                                                                                                                        |         | A                      |           |
| E & R MOFFAT LTD, SEABEGS ROAD, BONNYBRIDGE, FK4 2BS, T: +44 (0)1324 812272, E: sales@ermoffat.co.uk, Web: www.ermoffat.co.uk |                                       |                               |         |             |     |                       | 1:20                                                                                                                                                                   | Sheet   | 1/1                    | <b>A4</b> |