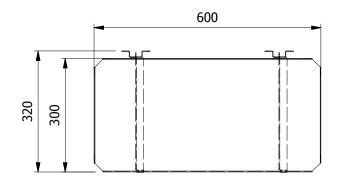

## Moffat Specification WS1

| ALL SHEET METAL DIMENSIONS ARE I/S (INSIDE SIZES) (UNLESS OTHERWISE STATED) |                                      | ALL DIMENSIONS IN $(mm)$ , TOLERANCE = LINEAR $\pm$ 0.5mm, ANGULAR $\pm$ 0.5mm (OR AS STATED). ALL SHARP EDGES TO BE REMOVED FROM SHEET METAL PARTS. |       |                                                                                                                                                                        |                             |
|-----------------------------------------------------------------------------|--------------------------------------|------------------------------------------------------------------------------------------------------------------------------------------------------|-------|------------------------------------------------------------------------------------------------------------------------------------------------------------------------|-----------------------------|
| Product                                                                     | FABRICATION                          | Product No                                                                                                                                           | WS1/6 | No reproduction or publication of this drawing may be made, and no article may be manufactured                                                                         | MOFFAT) The Catering Format |
| Description                                                                 | ADJUSTABLE WALL SHELF 600x300mm WIDE |                                                                                                                                                      |       | or assembled in accordance with this drawing<br>without prior written consent. This prohibition is a term<br>of any contract relating to this drawing. Rights reserved |                             |