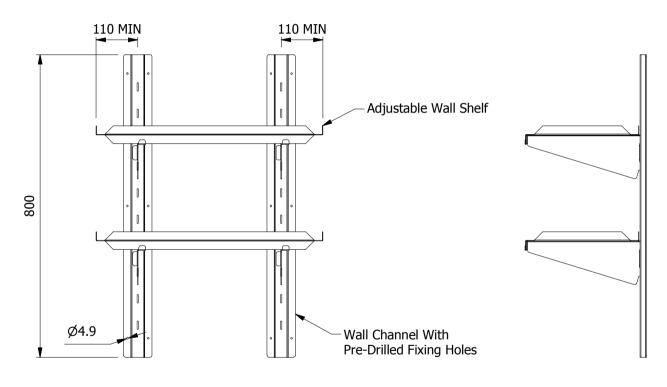

## Moffat Specification WS1

| ALL SHEET METAL DIMENSIONS ARE I/S (INSIDE SIZES) (UNLESS OTHERWISE STATED) |                                      | ALL DIMENSIONS IN $(mm)$ , TOLERANCE = LINEAR $\pm$ 0.5mm, ANGULAR $\pm$ 0.5mm (OR AS STATED). ALL SHARP EDGES TO BE REMOVED FROM SHEET METAL PARTS. |       |                                                                                                                                                                        |                             |
|-----------------------------------------------------------------------------|--------------------------------------|------------------------------------------------------------------------------------------------------------------------------------------------------|-------|------------------------------------------------------------------------------------------------------------------------------------------------------------------------|-----------------------------|
| Product                                                                     | FABRICATION                          | Product No                                                                                                                                           | WS1/6 | No reproduction or publication of this drawing may be made, and no article may be manufactured                                                                         | MOFFAT) The Catering Format |
| Description                                                                 | ADJUSTABLE WALL SHELF 600x300mm WIDE |                                                                                                                                                      |       | or assembled in accordance with this drawing<br>without prior written consent. This prohibition is a term<br>of any contract relating to this drawing. Rights reserved |                             |