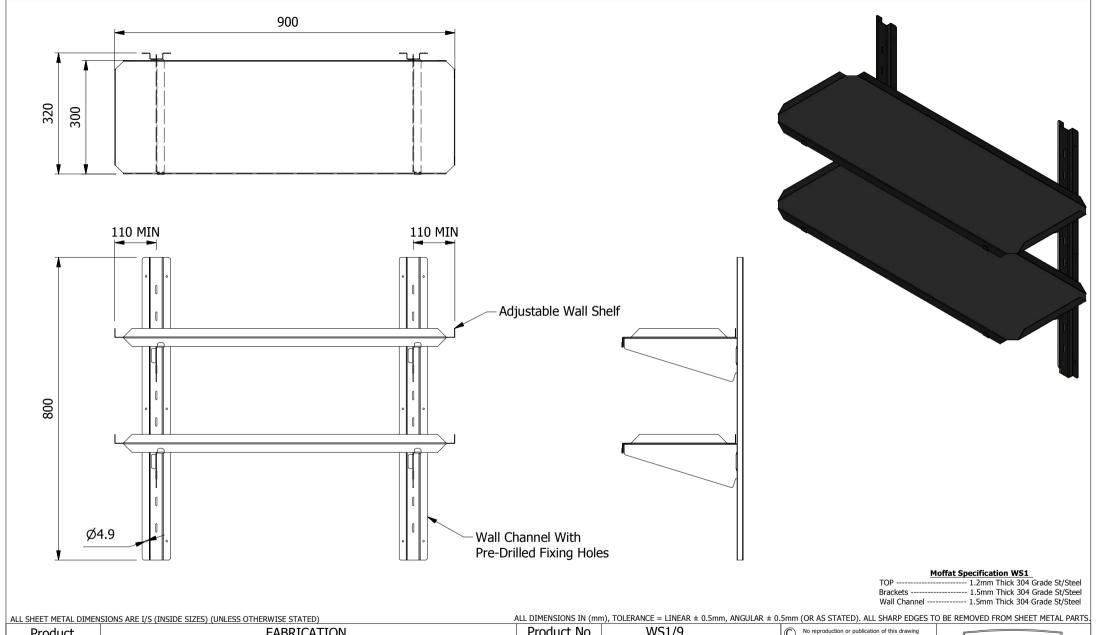

| ALL SHEET METAL DIMENSIONS ARE I/S (INSIDE SIZES) (UNLESS OTHERWISE STATED)                                                   |                                      |           |        | ALL DIMENSIONS IN (IIIII), TOLERANCE = LINEAR ± 0.5IIIIII, ANGULAR ± 0.5IIIIII (OR AS STATED). ALL SHARP EDGES TO BE REMOVED FROM SHEET META |       |                             |                                                                                                                                                                        |       | TAL PARTS |           |  |
|-------------------------------------------------------------------------------------------------------------------------------|--------------------------------------|-----------|--------|----------------------------------------------------------------------------------------------------------------------------------------------|-------|-----------------------------|------------------------------------------------------------------------------------------------------------------------------------------------------------------------|-------|-----------|-----------|--|
| Product                                                                                                                       | FABRICATION                          |           |        | Product No                                                                                                                                   | WS1/9 | may be made, and no ar      | No reproduction or publication of this drawing may be made, and no article may be manufactured                                                                         |       | MOFFAT    |           |  |
| Description                                                                                                                   | ADJUSTABLE WALL SHELF 900x300mm WIDE |           |        |                                                                                                                                              |       | without prior written conse | or assembled in accordance with this drawing<br>without prior written consent. This prohibition is a term<br>of any contract relating to this drawing. Rights reserved |       |           |           |  |
| Material/Finish                                                                                                               |                                      | Thickness |        | Desp/Date                                                                                                                                    |       |                             | under the Copyright Act 1956 as ammended by the<br>Design Copyright Act 1968.                                                                                          |       | Company   |           |  |
| Legacy P/N                                                                                                                    |                                      | Weight    | 9.43Kg | Quote No.                                                                                                                                    | N/A   | Dwg No.                     | WSA-002374                                                                                                                                                             |       | Iss       | Issue     |  |
| Client                                                                                                                        | N/A                                  |           |        | SO Number                                                                                                                                    | N/A   | Drawn By                    | L.B                                                                                                                                                                    | arr   |           | <b>N</b>  |  |
| Client Project                                                                                                                | N/A                                  |           |        | Approved By                                                                                                                                  |       | Date                        | 13/02/2018                                                                                                                                                             |       | •         | 4         |  |
| E & R MOFFAT LTD, SEABEGS ROAD, BONNYBRIDGE, FK4 2BS, T: +44 (0)1324 812272, E: sales@ermoffat.co.uk, Web: www.ermoffat.co.uk |                                      |           |        |                                                                                                                                              |       | Scale                       | 1:10                                                                                                                                                                   | Sheet | 1/1       | <b>A4</b> |  |