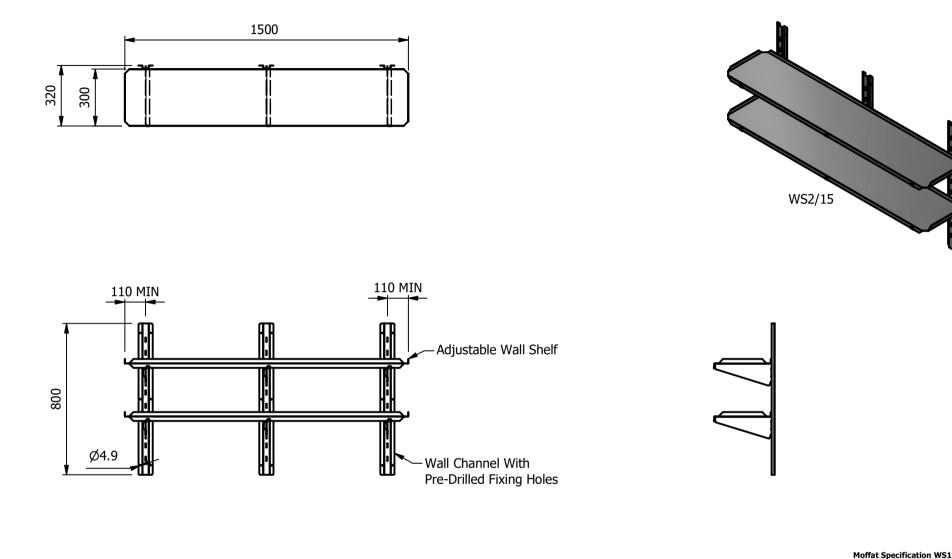

| Morrat Specification WS1                    |  |  |  |  |  |  |  |  |
|---------------------------------------------|--|--|--|--|--|--|--|--|
| TOP 1.2mm Thick 304 Grade St/Steel          |  |  |  |  |  |  |  |  |
| Brackets 1.5mm Thick 304 Grade St/Steel     |  |  |  |  |  |  |  |  |
| Wall Channel 1.5mm Thick 304 Grade St/Steel |  |  |  |  |  |  |  |  |

| ALL SHEET METAL DIME | ALL SHEET METAL DIMENSIONS ARE I/S (INSIDE SIZES) (UNLESS OTHERWISE STATED) |               |                            | ALL DIMENSIONS IN (mm), TOLERANCE = LINEAR ± 0.5mm, ANGULAR ± 0.5mm (OR AS STATED). ALL SHARP EDGES TO BE REMOVED FROM SHEET METAL PARTS |                             |                           |                                                                                                                                                                                                                                                                             |        |                                   |    |  |
|----------------------|-----------------------------------------------------------------------------|---------------|----------------------------|------------------------------------------------------------------------------------------------------------------------------------------|-----------------------------|---------------------------|-----------------------------------------------------------------------------------------------------------------------------------------------------------------------------------------------------------------------------------------------------------------------------|--------|-----------------------------------|----|--|
| Product              | FABRICATION                                                                 |               |                            | Product No                                                                                                                               | WS1/15                      |                           | No reproduction or publication of this drawing<br>may be made, and no article may be manufactured<br>or assembled in accordance with this drawing<br>without prior written consent. This prohibition is a term<br>of any contract relating to this drawing. Rights reserved |        | MOFFAT)<br>The Catering Equipment |    |  |
| Description          | ADJUSTABLE WALL SHE                                                         | )mm WIDE V    | VS2/15                     |                                                                                                                                          | without prior written conse |                           |                                                                                                                                                                                                                                                                             |        |                                   |    |  |
| Material/Finish      |                                                                             | Thickness     |                            | Desp/Date                                                                                                                                |                             | under the Copyright Act 1 | under the Copyright Act 1956 as ammended by the<br>Design Copyright Act 1968.                                                                                                                                                                                               |        | Company                           |    |  |
| Legacy P/N           |                                                                             | Weight        | 15.07Kg                    | Quote No.                                                                                                                                | N/A                         | Dwg No.                   | WSA-002378                                                                                                                                                                                                                                                                  |        | Iss                               | ue |  |
| Client               | N/A                                                                         |               |                            | SO Number                                                                                                                                | N/A                         | Drawn By                  | L.B                                                                                                                                                                                                                                                                         | arr    |                                   |    |  |
| Client Project       | N/A                                                                         |               |                            | Approved By                                                                                                                              |                             | Date                      | 13/02                                                                                                                                                                                                                                                                       | 2/2018 |                                   | A  |  |
| E & R MOFFAT LT      | D, SEABEGS ROAD, BONNYBRIDGE, FK4 2BS                                       | T: +44 (0)132 | 4 812272, E: sales@ermoffa | at.co.uk, Web: www.e                                                                                                                     | ermoffat.co.uk              | Scale                     | 1:20                                                                                                                                                                                                                                                                        | Sheet  | 1/1                               | A4 |  |