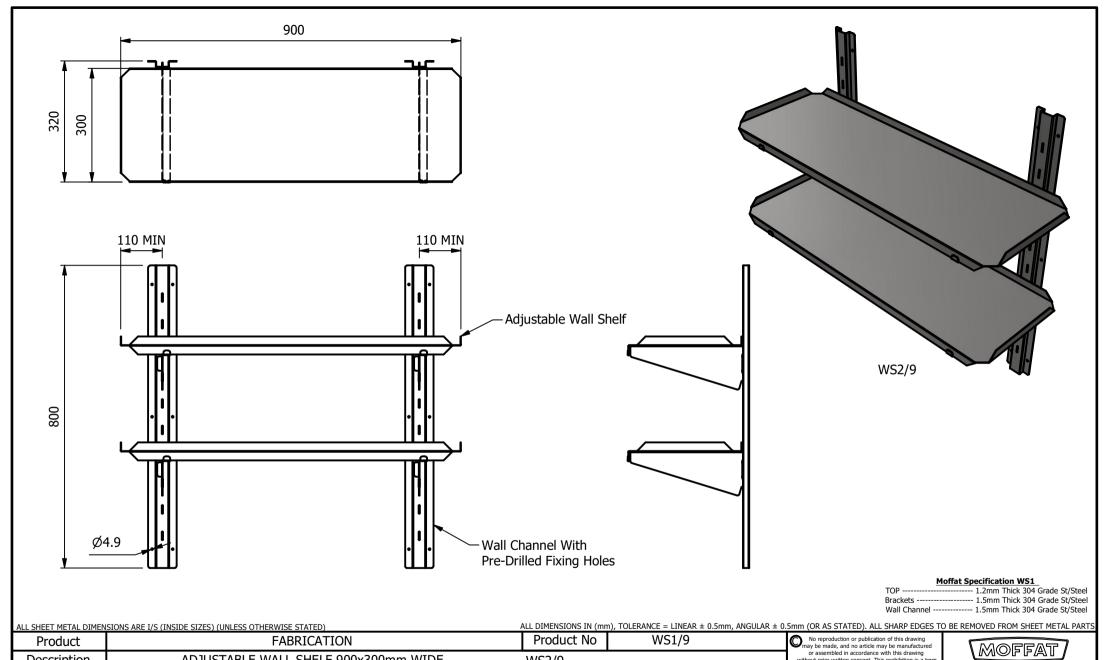

|   | Product          | FABRICATION                                                                                                               |               |  | Product No  | WS1/9 | No reproduction or p                                      | rticle may be manufactured                                                                   | MOFFAT  |             |    |
|---|------------------|---------------------------------------------------------------------------------------------------------------------------|---------------|--|-------------|-------|-----------------------------------------------------------|----------------------------------------------------------------------------------------------|---------|-------------|----|
|   | Description      | ADJUSTABLE WALL SHELF 900x300mm WIDE WS2/9                                                                                |               |  |             |       | without prior written cons<br>of any contract relating to | rdance with this drawing<br>ent. This prohibition is a term<br>this drawing. Rights reserved |         |             |    |
| _ | Material/Finish  |                                                                                                                           | Thickness     |  | Desp/Date   |       |                                                           | 1956 as ammended by the<br>yright Act 1968.                                                  | Company |             |    |
| • | Legacy P/N       |                                                                                                                           | Weight 9.43Kg |  |             | N/A   | Dwg No.                                                   | Dwg No. WSA-0                                                                                |         | 02374 Issue |    |
|   | Client           | N/A                                                                                                                       |               |  | SO Number   | N/A   | Drawn By                                                  | L.B                                                                                          | Barr    |             |    |
|   | Client Project   | N/A                                                                                                                       |               |  | Approved By |       | Date                                                      | 13/02                                                                                        | /2018   | A           |    |
|   | E & R MOFFAT LTD | R MOFFAT LTD, SEABEGS ROAD, BONNYBRIDGE, FK4 2BS, T: +44 (0)1324 812272, E: sales@ermoffat.co.uk, Web: www.ermoffat.co.uk |               |  |             |       |                                                           |                                                                                              | Sheet   | 1/1         | A4 |