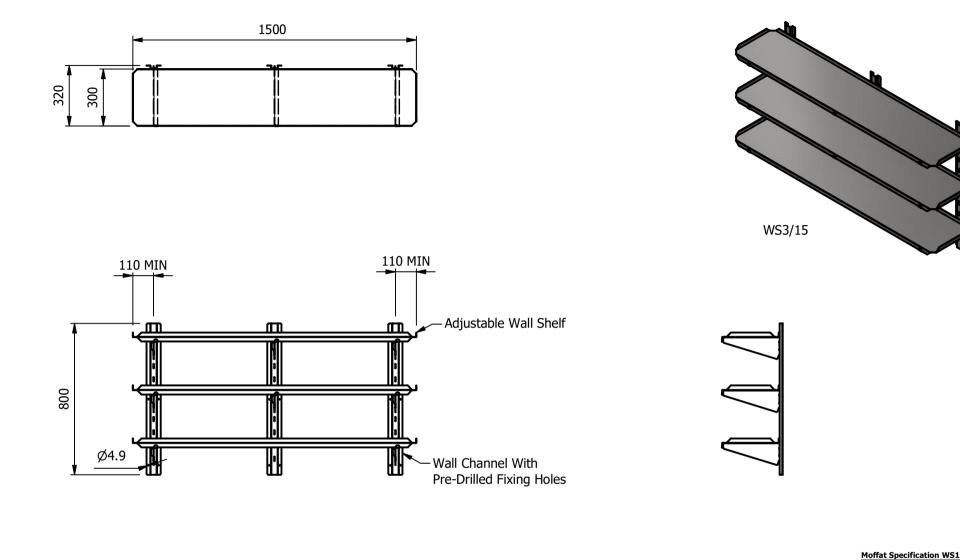

| Monat Specification WS1                     |  |  |  |  |  |  |  |  |  |
|---------------------------------------------|--|--|--|--|--|--|--|--|--|
| TOP 1.2mm Thick 304 Grade St/Steel          |  |  |  |  |  |  |  |  |  |
| Brackets 1.5mm Thick 304 Grade St/Steel     |  |  |  |  |  |  |  |  |  |
| Wall Channel 1.5mm Thick 304 Grade St/Steel |  |  |  |  |  |  |  |  |  |

| ALL SHEET METAL DIMENS | ALL SHEET METAL DIMENSIONS ARE I/S (INSIDE SIZES) (UNLESS OTHERWISE STATED)                                                 |           |         |             | ALL DIMENSIONS IN (mm), TOLERANCE = LINEAR ± 0.5mm, ANGULAR ± 0.5mm (OR AS STATED). ALL SHARP EDGES TO BE REMOVED FROM SHEET METAL PARTS |                                                 |                                                                                             |                        |                                   |    |  |
|------------------------|-----------------------------------------------------------------------------------------------------------------------------|-----------|---------|-------------|------------------------------------------------------------------------------------------------------------------------------------------|-------------------------------------------------|---------------------------------------------------------------------------------------------|------------------------|-----------------------------------|----|--|
| Product                | FABRICATION                                                                                                                 |           |         | Product No  | WS1/15                                                                                                                                   | No reproduction or pu<br>may be made, and no an | ticle may be manufactured                                                                   | MOFFAT                 |                                   | ר  |  |
| Description            | ADJUSTABLE WALL SHELF 1500x300mm WIDE WS3/15                                                                                |           |         |             |                                                                                                                                          | without prior written conse                     | dance with this drawing<br>ent. This prohibition is a term<br>this drawing. Rights reserved | The Catering Equipment |                                   |    |  |
| Material/Finish        |                                                                                                                             | Thickness |         | Desp/Date   |                                                                                                                                          |                                                 | under the Copyright Act 1956 as ammended by the<br>Design Copyright Act 1968.               |                        | The Catering Equipment<br>Company |    |  |
| Legacy P/N             |                                                                                                                             | Weight    | 15.07Kg | Quote No.   | N/A                                                                                                                                      | Dwg No.                                         | WSA-002378                                                                                  |                        | Iss                               | ue |  |
| Client                 | N/A                                                                                                                         |           |         | SO Number   | N/A                                                                                                                                      | Drawn By                                        | L.B                                                                                         | arr                    |                                   |    |  |
| Client Project         | N/A                                                                                                                         |           |         | Approved By |                                                                                                                                          | Date                                            | 13/02                                                                                       | 2/2018                 |                                   | A  |  |
| E & R MOFFAT LTD       | & R MOFFAT LTD, SEABEGS ROAD, BONNYBRIDGE, FK4 2BS, T: +44 (0)1324 812272, E: sales@ermoffat.co.uk, Web: www.ermoffat.co.uk |           |         |             |                                                                                                                                          |                                                 | 1:20                                                                                        | Sheet                  | 1/1                               | A4 |  |