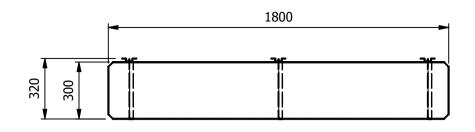

ALL SHEET METAL DIMENSIONS ARE I/S (INSIDE SIZES) (UNLESS OTHERWISE STATED)

ALL DIMENSIONS IN (mm), TOLERANCE = LINEAR ± 0.5mm, ANGULAR ± 0.5mm (OR AS STATED). ALL SHARP EDGES TO BE REMOVED FROM SHEET METAL PARTS

Moffat Specification WS1
------ 1.2mm Thick 304 Grade St/Steel
----- 1.5mm Thick 304 Grade St/Steel Wall Channel ----- 1.5mm Thick 304 Grade St/Steel

| Product                                                                                                                       | FABRICATION          |           |         | Product No                 | WS1/18                                                                                                                                                                 | No reproduction or p | article may be manufactured                   | MOFFAT  |          |     |
|-------------------------------------------------------------------------------------------------------------------------------|----------------------|-----------|---------|----------------------------|------------------------------------------------------------------------------------------------------------------------------------------------------------------------|----------------------|-----------------------------------------------|---------|----------|-----|
| Description                                                                                                                   | ADJUSTABLE WALL SHEL | WS3/18    |         | without prior written cons | or assembled in accordance with this drawing<br>without prior written consent. This prohibition is a term<br>of any contract relating to this drawing. Rights reserved |                      | The Catering Equipment                        |         |          |     |
| Material/Finish                                                                                                               |                      | Thickness |         | Desp/Date                  |                                                                                                                                                                        |                      | : 1956 as ammended by the<br>yright Act 1968. | Company |          | ıı  |
| Legacy P/N                                                                                                                    |                      | Weight    | 17.06Kg | Quote No.                  | N/A                                                                                                                                                                    | Dwg No.              | WSA-002380                                    |         | Iss      | sue |
| Client                                                                                                                        | N/A                  |           |         | SO Number                  | N/A                                                                                                                                                                    | Drawn By             | L.B                                           | arr     |          |     |
| Client Project                                                                                                                | N/A                  |           |         | Approved By                |                                                                                                                                                                        | Date                 | 13/02/2018                                    |         | <u> </u> |     |
| E & R MOFFAT LTD, SEABEGS ROAD, BONNYBRIDGE, FK4 2BS, T: +44 (0)1324 812272, E: sales@ermoffat.co.uk, Web: www.ermoffat.co.uk |                      |           |         |                            |                                                                                                                                                                        |                      | 1:20                                          | Sheet   | 1/1      | A4  |