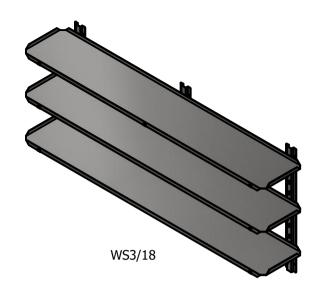

Moffat Specification WS1
------ 1.2mm Thick 304 Grade St/Steel
----- 1.5mm Thick 304 Grade St/Steel Wall Channel ----- 1.5mm Thick 304 Grade St/Steel

| Product                                                                                                                       | FABRICATION          |           |         | Product No                 | WS1/18                                                                                                                                                                 | No reproduction or p | article may be manufactured                   | MOFFAT  |          |     |
|-------------------------------------------------------------------------------------------------------------------------------|----------------------|-----------|---------|----------------------------|------------------------------------------------------------------------------------------------------------------------------------------------------------------------|----------------------|-----------------------------------------------|---------|----------|-----|
| Description                                                                                                                   | ADJUSTABLE WALL SHEL | WS3/18    |         | without prior written cons | or assembled in accordance with this drawing<br>without prior written consent. This prohibition is a term<br>of any contract relating to this drawing. Rights reserved |                      | The Catering Equipment                        |         |          |     |
| Material/Finish                                                                                                               |                      | Thickness |         | Desp/Date                  |                                                                                                                                                                        |                      | : 1956 as ammended by the<br>yright Act 1968. | Company |          | ıı  |
| Legacy P/N                                                                                                                    |                      | Weight    | 17.06Kg | Quote No.                  | N/A                                                                                                                                                                    | Dwg No.              | WSA-002380                                    |         | Iss      | sue |
| Client                                                                                                                        | N/A                  |           |         | SO Number                  | N/A                                                                                                                                                                    | Drawn By             | L.B                                           | arr     |          |     |
| Client Project                                                                                                                | N/A                  |           |         | Approved By                |                                                                                                                                                                        | Date                 | 13/02/2018                                    |         | <u> </u> |     |
| E & R MOFFAT LTD, SEABEGS ROAD, BONNYBRIDGE, FK4 2BS, T: +44 (0)1324 812272, E: sales@ermoffat.co.uk, Web: www.ermoffat.co.uk |                      |           |         |                            |                                                                                                                                                                        |                      | 1:20                                          | Sheet   | 1/1      | A4  |