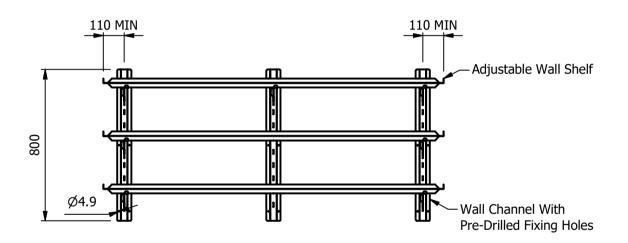

ALL SHEET METAL DIMENSIONS ARE I/S (INSIDE SIZES) (UNLESS OTHERWISE STATED)

ALL DIMENSIONS IN (mm), TOLERANCE = LINEAR ± 0.5mm, ANGULAR ± 0.5mm (OR AS STATED). ALL SHARP EDGES TO BE REMOVED FROM SHEET METAL PARTS

Moffat Specification WS1
------ 1.2mm Thick 304 Grade St/Steel
----- 1.5mm Thick 304 Grade St/Steel Wall Channel ----- 1.5mm Thick 304 Grade St/Steel

| Product                                                                                                                       | FABRICATION          |           |         | Product No                 | WS1/18                                                                                                                                                                 | No reproduction or p | article may be manufactured                   | MOFFAT  |          |     |
|-------------------------------------------------------------------------------------------------------------------------------|----------------------|-----------|---------|----------------------------|------------------------------------------------------------------------------------------------------------------------------------------------------------------------|----------------------|-----------------------------------------------|---------|----------|-----|
| Description                                                                                                                   | ADJUSTABLE WALL SHEL | WS3/18    |         | without prior written cons | or assembled in accordance with this drawing<br>without prior written consent. This prohibition is a term<br>of any contract relating to this drawing. Rights reserved |                      | The Catering Equipment                        |         |          |     |
| Material/Finish                                                                                                               |                      | Thickness |         | Desp/Date                  |                                                                                                                                                                        |                      | : 1956 as ammended by the<br>yright Act 1968. | Company |          | ıı  |
| Legacy P/N                                                                                                                    |                      | Weight    | 17.06Kg | Quote No.                  | N/A                                                                                                                                                                    | Dwg No.              | WSA-002380                                    |         | Iss      | sue |
| Client                                                                                                                        | N/A                  |           |         | SO Number                  | N/A                                                                                                                                                                    | Drawn By             | L.B                                           | arr     |          |     |
| Client Project                                                                                                                | N/A                  |           |         | Approved By                |                                                                                                                                                                        | Date                 | 13/02/2018                                    |         | <u> </u> |     |
| E & R MOFFAT LTD, SEABEGS ROAD, BONNYBRIDGE, FK4 2BS, T: +44 (0)1324 812272, E: sales@ermoffat.co.uk, Web: www.ermoffat.co.uk |                      |           |         |                            |                                                                                                                                                                        |                      | 1:20                                          | Sheet   | 1/1      | A4  |