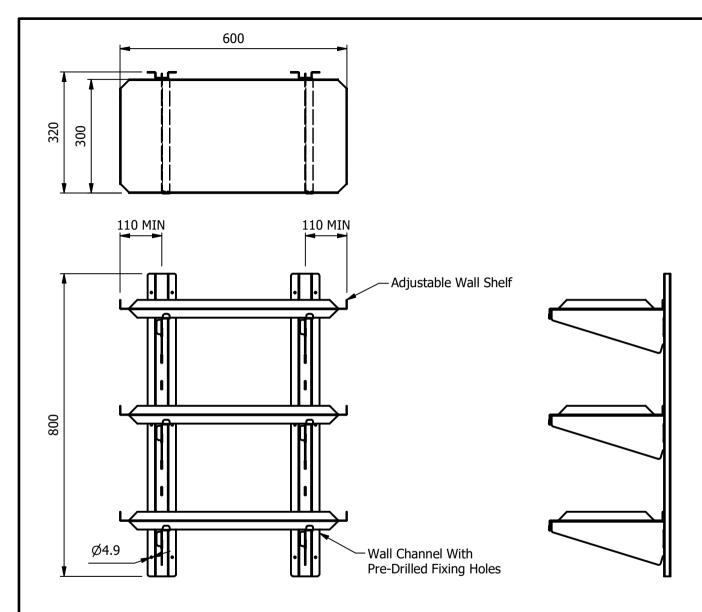

## Moffat Specification WS1

| TOP          | 1.2mm | Thick | 304 | Grade | St/Steel |
|--------------|-------|-------|-----|-------|----------|
| Brackets     | 1.5mm | Thick | 304 | Grade | St/Steel |
| Wall Channel | 1.5mm | Thick | 304 | Grade | St/Steel |

| ALL SHEET METAL DIMENSIONS ARE I/S (INSIDE SIZES) (UNLESS OTHERWISE STATED) ALL DIMENSIONS IN (mm), TOLERANCE = LINEAR ± 0.5mm, ANGULAR ± 0.5mm (OR AS STATED). ALL SHARP EDC |                                                                                                                               |                                            |           |             |            |          |                                                |                                                                                                                                                                        | D BE REMOVED FROM | SHEET MET | TAL PARTS |
|-------------------------------------------------------------------------------------------------------------------------------------------------------------------------------|-------------------------------------------------------------------------------------------------------------------------------|--------------------------------------------|-----------|-------------|------------|----------|------------------------------------------------|------------------------------------------------------------------------------------------------------------------------------------------------------------------------|-------------------|-----------|-----------|
|                                                                                                                                                                               | Product                                                                                                                       | FABRIC                                     | ATION     |             | Product No | WS1/6    | No reproduction or po<br>may be made, and no a |                                                                                                                                                                        | MOFFAT            |           | 7         |
|                                                                                                                                                                               | Description                                                                                                                   | ADJUSTABLE WALL SHELF 600x300mm WIDE WS3/6 |           |             |            |          | without prior written cons                     | or assembled in accordance with this drawing<br>without prior written consent. This prohibition is a term<br>of any contract relating to this drawing. Rights reserved |                   |           |           |
| Ma                                                                                                                                                                            | aterial/Finish                                                                                                                |                                            | Thickness |             | Desp/Date  |          |                                                | 1956 as ammended by the right Act 1968.                                                                                                                                | Company           |           | .L        |
| I I                                                                                                                                                                           | Legacy P/N                                                                                                                    |                                            | Weight    | 10.19Kg     | Quote No.  | N/A      | Dwg No.                                        | WSA-0                                                                                                                                                                  | )2373 Issue       |           | sue       |
|                                                                                                                                                                               | Client                                                                                                                        | N/A                                        |           | SO Number   | N/A        | Drawn By | L.B                                            | arr                                                                                                                                                                    |                   |           |           |
| С                                                                                                                                                                             | lient Project                                                                                                                 | N/A                                        |           | Approved By |            | Date     | Date 13/02/2018                                |                                                                                                                                                                        | ] <b>A</b>        |           |           |
| E                                                                                                                                                                             | E & R MOFFAT LTD, SEABEGS ROAD, BONNYBRIDGE, FK4 2BS, T: +44 (0)1324 812272, E: sales@ermoffat.co.uk, Web: www.ermoffat.co.uk |                                            |           |             |            |          | Scale                                          | 1:10                                                                                                                                                                   | Sheet             | 1/1       | A4        |