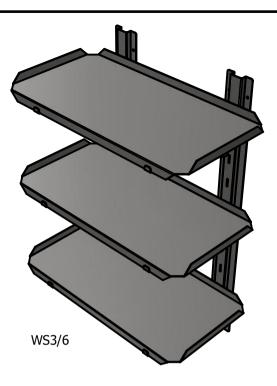

| ALL SHEET METAL DIMENSIONS ARE I/S (INSIDE SIZES) (UNLESS OTHERWISE STATED) ALL DIMENSIONS IN (mm), TOLERANCE = LINEAR ± 0.5mm, ANGULAR ± 0.5mm (OR AS STATED). ALL SHARP EDC |                                                                                                                               |                                            |           |             |            |          |                                                |                                                                                                                                                                        | D BE REMOVED FROM | SHEET MET | TAL PARTS |
|-------------------------------------------------------------------------------------------------------------------------------------------------------------------------------|-------------------------------------------------------------------------------------------------------------------------------|--------------------------------------------|-----------|-------------|------------|----------|------------------------------------------------|------------------------------------------------------------------------------------------------------------------------------------------------------------------------|-------------------|-----------|-----------|
|                                                                                                                                                                               | Product                                                                                                                       | FABRIC                                     | ATION     |             | Product No | WS1/6    | No reproduction or po<br>may be made, and no a |                                                                                                                                                                        | MOFFAT            |           | 7         |
|                                                                                                                                                                               | Description                                                                                                                   | ADJUSTABLE WALL SHELF 600x300mm WIDE WS3/6 |           |             |            |          | without prior written cons                     | or assembled in accordance with this drawing<br>without prior written consent. This prohibition is a term<br>of any contract relating to this drawing. Rights reserved |                   |           |           |
| Ma                                                                                                                                                                            | aterial/Finish                                                                                                                |                                            | Thickness |             | Desp/Date  |          |                                                | 1956 as ammended by the right Act 1968.                                                                                                                                | Company           |           | .L        |
| I I                                                                                                                                                                           | Legacy P/N                                                                                                                    |                                            | Weight    | 10.19Kg     | Quote No.  | N/A      | Dwg No.                                        | WSA-0                                                                                                                                                                  | )2373 Issue       |           | sue       |
|                                                                                                                                                                               | Client                                                                                                                        | N/A                                        |           | SO Number   | N/A        | Drawn By | L.B                                            | arr                                                                                                                                                                    |                   |           |           |
| С                                                                                                                                                                             | lient Project                                                                                                                 | N/A                                        |           | Approved By |            | Date     | Date 13/02/2018                                |                                                                                                                                                                        | ] <b>A</b>        |           |           |
| E                                                                                                                                                                             | E & R MOFFAT LTD, SEABEGS ROAD, BONNYBRIDGE, FK4 2BS, T: +44 (0)1324 812272, E: sales@ermoffat.co.uk, Web: www.ermoffat.co.uk |                                            |           |             |            |          | Scale                                          | 1:10                                                                                                                                                                   | Sheet             | 1/1       | A4        |