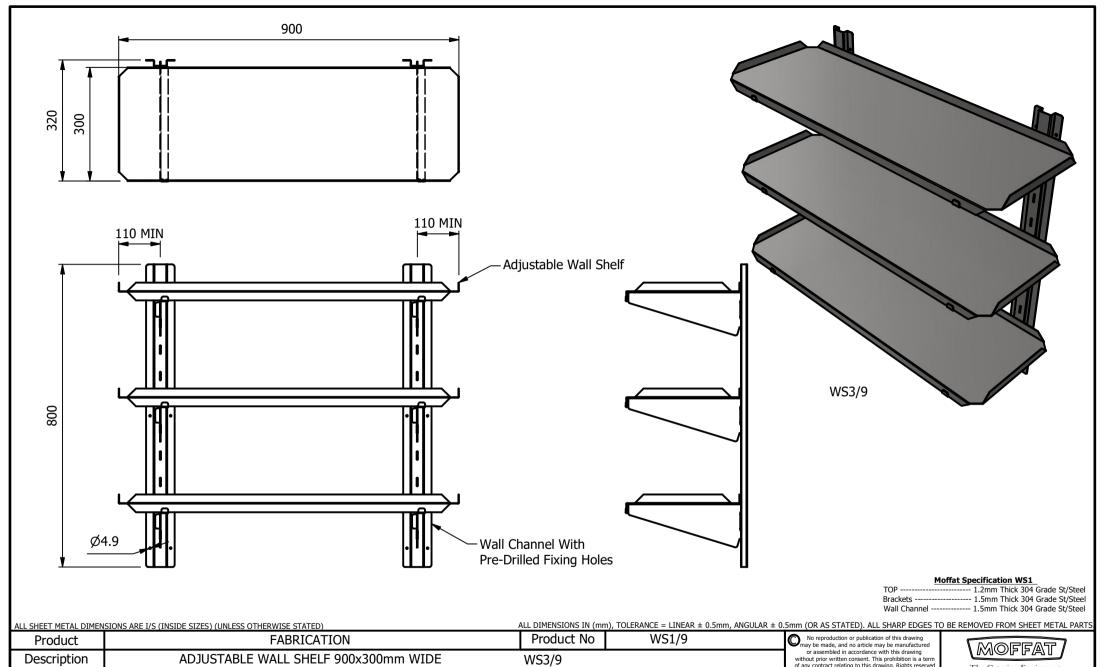

| Product                                                                                                                       | FABRICATION                                |           |        | Product No  | WS1/9 | No reproduction or publication of this drawing may be made, and no article may be manufactured |                                                                                              | MOFFAT                 |       |          |  |
|-------------------------------------------------------------------------------------------------------------------------------|--------------------------------------------|-----------|--------|-------------|-------|------------------------------------------------------------------------------------------------|----------------------------------------------------------------------------------------------|------------------------|-------|----------|--|
| Description                                                                                                                   | ADJUSTABLE WALL SHELF 900x300mm WIDE WS3/9 |           |        |             |       | without prior written cons<br>of any contract relating to                                      | rdance with this drawing<br>ent. This prohibition is a term<br>this drawing. Rights reserved | The Catering Equipment |       |          |  |
| Material/Finish                                                                                                               |                                            | Thickness |        | Desp/Date   |       |                                                                                                | 1956 as ammended by the<br>yright Act 1968.                                                  | Company                |       |          |  |
| Legacy P/N                                                                                                                    |                                            | Weight    | 9.43Kg | Quote No.   | N/A   | Dwg No.                                                                                        | WSA-002374                                                                                   |                        | Issue |          |  |
| Client                                                                                                                        | N/A                                        |           |        | SO Number   | N/A   | Drawn By                                                                                       | L.B                                                                                          | arr                    |       |          |  |
| Client Project                                                                                                                | N/A                                        |           |        | Approved By |       | Date                                                                                           | 13/02                                                                                        | 13/02/2018             |       | <u> </u> |  |
| E & R MOFFAT LTD, SEABEGS ROAD, BONNYBRIDGE, FK4 2BS, T: +44 (0)1324 812272, E: sales@ermoffat.co.uk, Web: www.ermoffat.co.uk |                                            |           |        |             |       | Scale                                                                                          | 1:10                                                                                         | Sheet                  | 1/1   | A4       |  |