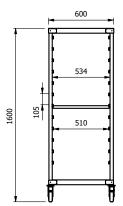

Adjustable runners in 35mm increments

| Model  | Capacity<br>100mm deep pans | Weight<br>(kg) | L x W x H<br>(mm) | Weight Capacity<br>(kg) |
|--------|-----------------------------|----------------|-------------------|-------------------------|
| AMRP   | 12 x GN 1/1                 | 18             | 660 x 600 x 900   | 42                      |
| AMR2/1 | 24 x GN 1/1                 | 19             | 660 x 600 x 1600  | 84                      |
| AMR1/1 | 12 x GN 1/1                 | 18             | 545 x 400 x 1600  | 84                      |

## Loading:

Each shelf has a maximum loading capacity of 7kg

Model AMRP

Model AMR2/1

Model AMR1/1