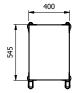

Adjustable runners in 35mm increments

| Model  | Capacity<br>100mm deep pans | Weight<br>(kg) | L x W x H<br>(mm) | Weight Capacity<br>(kg) |
|--------|-----------------------------|----------------|-------------------|-------------------------|
| AMRP   | 12 x GN 1/1                 | 18             | 660 x 600 x 900   | 42                      |
| AMR2/1 | 24 x GN 1/1                 | 19             | 660 x 600 x 1600  | 84                      |
| AMR1/1 | 12 x GN 1/1                 | 18             | 545 x 400 x 1600  | 84                      |

## Loading:

Each shelf has a maximum loading capacity of 7kg

Model AMRP

Model AMR2/1

Model AMR1/1