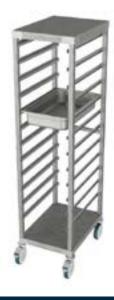

## Overview

Mobile open racks for storage and transporting Gastronorm type containers.

Ideal for maximising storage capacity and easy handling in bakeries, kitchens and general food service facilities. Made from stainless steel. Complete with 125mm diameter. Swivel castors two with brakes. The robust compact mobile design provides sturdy and hygienic conveyance in a busy catering kitchen.

## **Key Features:**

- Shelf supports manufactured from 1.2mm stainless steel
- Adjustable runners in 35mm increments
- Compact light weight construction.
- Complete with 125mm dia. Swivel castors 2 with brakes.

Adjustable runners in 35mm increments

| Model  | Capacity<br>100mm deep pans | Weight<br>(kg) | L x W x H<br>(mm) | Weight Capacity<br>(kg) |
|--------|-----------------------------|----------------|-------------------|-------------------------|
| AMRP   | 12 x GN 1/1                 | 18             | 660 x 600 x 900   | 42                      |
| AMR2/1 | 24 x GN 1/1                 | 19             | 660 x 600 x 1600  | 84                      |
| AMR1/1 | 12 x GN 1/1                 | 18             | 545 x 400 x 1600  | 84                      |