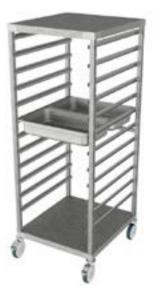

## Loading:

Each shelf has a maximum loading capacity of 7kg

Model AMRP

Model AMR2/1

Model AMR1/1