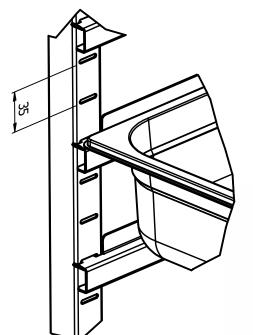

## **Key Features:**

- Shelf supports manufactured from 1.2mm stainless steel
- Adjustable runners in 35mm increments
- Compact light weight construction.
- Complete with 125mm dia. Swivel castors 2 with brakes.

Adjustable runners in 35mm increments

| Model  | Capacity<br>100mm deep pans | Weight<br>(kg) | L x W x H<br>(mm) | Weight Capacity<br>(kg) |
|--------|-----------------------------|----------------|-------------------|-------------------------|
| AMRP   | 12 x GN 1/1                 | 18             | 660 x 600 x 900   | 42                      |
| AMR2/1 | 24 x GN 1/1                 | 19             | 660 x 600 x 1600  | 84                      |
| AMR1/1 | 12 x GN 1/1                 | 18             | 545 x 400 x 1600  | 84                      |