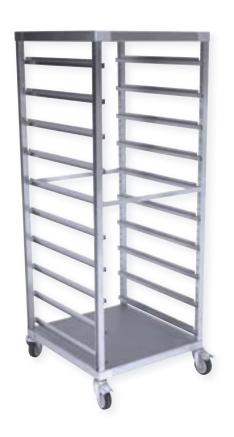

## Overview

Mobile open racks for storage and transporting Gastronorm type containers.

Ideal for maximising storage capacity and easy handling in bakeries, kitchens and general food service facilities. Made from stainless steel. Complete with 125mm diameter. Swivel castors two with brakes. The robust compact mobile design provides sturdy and hygienic conveyance in a busy catering kitchen.

## **Key Features:**

- Shelf supports manufactured from 1.2mm stainless steel
- Adjustable runners in 35mm increments
- Compact light weight construction.
- Complete with 125mm dia. Swivel castors 2 with brakes.

Adjustable runners in 35mm increments

| Model  | Capacity<br>100mm deep pans | Weight<br>(kg) | L x W x H<br>(mm) | Weight Capacity<br>(kg) |
|--------|-----------------------------|----------------|-------------------|-------------------------|
| AMRP   | 12 x GN 1/1                 | 18             | 660 x 600 x 900   | 42                      |
| AMR2/1 | 24 x GN 1/1                 | 19             | 660 x 600 x 1600  | 84                      |
| AMR1/1 | 12 x GN 1/1                 | 18             | 545 x 400 x 1600  | 84                      |