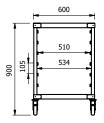

Adjustable runners in 35mm increments

| Model  | Capacity<br>100mm deep pans | Weight<br>(kg) | L x W x H<br>(mm) | Weight Capacity<br>(kg) |
|--------|-----------------------------|----------------|-------------------|-------------------------|
| AMRP   | 12 x GN 1/1                 | 18             | 660 x 600 x 900   | 42                      |
| AMR2/1 | 24 x GN 1/1                 | 19             | 660 x 600 x 1600  | 84                      |
| AMR1/1 | 12 x GN 1/1                 | 18             | 545 x 400 x 1600  | 84                      |