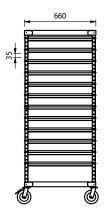

Adjustable runners in 35mm increments

| Model  | Capacity<br>100mm deep pans | Weight<br>(kg) | L x W x H<br>(mm) | Weight Capacity<br>(kg) |
|--------|-----------------------------|----------------|-------------------|-------------------------|
| AMRP   | 12 x GN 1/1                 | 18             | 660 x 600 x 900   | 42                      |
| AMR2/1 | 24 x GN 1/1                 | 19             | 660 x 600 x 1600  | 84                      |
| AMR1/1 | 12 x GN 1/1                 | 18             | 545 x 400 x 1600  | 84                      |

## Loading:

Each shelf has a maximum loading capacity of 7kg

Model AMRP

Model AMR2/1

Model AMR1/1