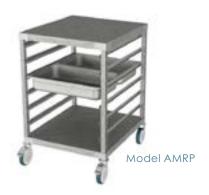

## Overview

Mobile open racks for storage and transporting Gastronorm type containers.

Ideal for maximising storage capacity and easy handling in bakeries, kitchens and general food service facilities. Made from stainless steel. Complete with 125mm diameter. Swivel castors two with brakes. The robust compact mobile design provides sturdy and hygienic conveyance in a busy catering kitchen.

## **Key Features:**

- Shelf supports manufactured from 1.2mm stainless steel
- Adjustable runners in 35mm increments
- Compact light weight construction.
- Complete with 125mm dia. Swivel castors 2 with brakes.

## Loading:

Each shelf has a maximum loading capacity of 7kg

Model AMRP

Model AMR2/1

Model AMR1/1