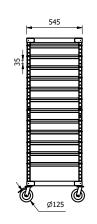

## **Key Features:**

- Shelf supports manufactured from 1.2mm stainless steel
- Adjustable runners in 35mm increments
- Compact light weight construction.
- Complete with 125mm dia. Swivel castors 2 with brakes.

Adjustable runners in 35mm increments

| Model  | Capacity<br>100mm deep pans | Weight<br>(kg) | L x W x H<br>(mm) | Weight Capacity<br>(kg) |
|--------|-----------------------------|----------------|-------------------|-------------------------|
| AMRP   | 12 x GN 1/1                 | 18             | 660 x 600 x 900   | 42                      |
| AMR2/1 | 24 x GN 1/1                 | 19             | 660 x 600 x 1600  | 84                      |
| AMR1/1 | 12 x GN 1/1                 | 18             | 545 x 400 x 1600  | 84                      |

## Loading:

Each shelf has a maximum loading capacity of 7kg

Model AMRP

Model AMR2/1

Model AMR1/1