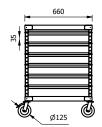

## Overview

Mobile open racks for storage and transporting Gastronorm type containers.

Ideal for maximising storage capacity and easy handling in bakeries, kitchens and general food service facilities. Made from stainless steel. Complete with 125mm diameter. Swivel castors two with brakes. The robust compact mobile design provides sturdy and hygienic conveyance in a busy catering kitchen.

## **Key Features:**

- Shelf supports manufactured from 1.2mm stainless steel
- Adjustable runners in 35mm increments
- Compact light weight construction.
- Complete with 125mm dia. Swivel castors 2 with brakes.

Adjustable runners in 35mm increments

| Model  | Capacity<br>100mm deep pans | Weight<br>(kg) | L x W x H<br>(mm) | Weight Capacity<br>(kg) |
|--------|-----------------------------|----------------|-------------------|-------------------------|
| AMRP   | 12 x GN 1/1                 | 18             | 660 x 600 x 900   | 42                      |
| AMR2/1 | 24 x GN 1/1                 | 19             | 660 x 600 x 1600  | 84                      |
| AMR1/1 | 12 x GN 1/1                 | 18             | 545 x 400 x 1600  | 84                      |