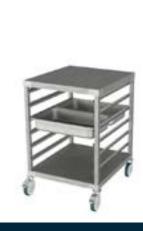

## Loading:

Each shelf has a maximum loading capacity of 7kg

Model AMRP

Model AMR2/1

Model AMR1/1