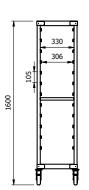

Adjustable runners in 35mm increments

| Model  | Capacity<br>100mm deep pans | Weight<br>(kg) | L x W x H<br>(mm) | Weight Capacity<br>(kg) |
|--------|-----------------------------|----------------|-------------------|-------------------------|
| AMRP   | 12 x GN 1/1                 | 18             | 660 x 600 x 900   | 42                      |
| AMR2/1 | 24 x GN 1/1                 | 19             | 660 x 600 x 1600  | 84                      |
| AMR1/1 | 12 x GN 1/1                 | 18             | 545 x 400 x 1600  | 84                      |

## Loading:

Each shelf has a maximum loading capacity of 7kg

Model AMRP

Model AMR2/1

Model AMR1/1