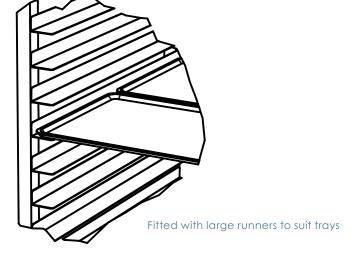

The unique space saving "Z" shape allows multiple nesting when racks are empty.

- Zee racks designed to nest into each other when empty to enable five racks to occupy the area normally occupied by two
- Designed to take bakers sheets / trays 600mm x 400mm.
- Support runners manufactured from 1.2mm stainless steel.
- 82mm shelf pitch.
- Ideal for receiving, transporting, preparing, and storing.
- Uprights & diagonal ties in 30mm square section steel (type 304) welded together to form 'Z' shaped framework
- Compact heavy duty fully welded construction.
- Complete with 125mm dia. Swivel castors 2 with brakes.

## Loading:

Each shelf has a maximum loading capacity of 7kg