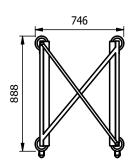

| Model | Capacity<br>600mm x 400mm type trays | Weight<br>(kg) | LxWxH<br>(mm)    | Weight Capacity (kg) |
|-------|--------------------------------------|----------------|------------------|----------------------|
| BKZEE | 40                                   | 30             | 888 x 746 x 1946 | 140                  |