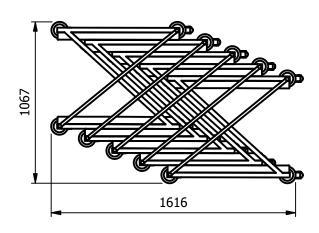

The unique space saving "Z" shape allows multiple nesting when racks are empty.

- Zee racks designed to nest into each other when empty to enable five racks to occupy the area normally occupied by two
- Designed to take bakers sheets / trays 600mm x 400mm.
- Support runners manufactured from 1.2mm stainless steel.
- 82mm shelf pitch.
- Ideal for receiving, transporting, preparing, and storing.
- Uprights & diagonal ties in 30mm square section steel (type 304) welded together to form 'Z' shaped framework
- Compact heavy duty fully welded construction.
- Complete with 125mm dia. Swivel castors 2 with brakes.

## Compact space saving design Example of 5 racks stacked together