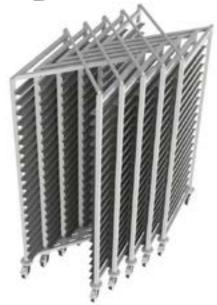

The unique space saving "Z" shape allows multiple nesting when racks are empty.

- Zee racks designed to nest into each other when empty to enable five racks to occupy the area normally occupied by two
- Designed to take bakers sheets / trays 600mm x 400mm.
- Support runners manufactured from 1.2mm stainless steel.
- 82mm shelf pitch.
- Ideal for receiving, transporting, preparing, and storing.
- Uprights & diagonal ties in 30mm square section steel (type 304) welded together to form 'Z' shaped framework
- Compact heavy duty fully welded construction.
- Complete with 125mm dia. Swivel castors 2 with brakes.

## Compact space saving design Example of 5 racks stacked together