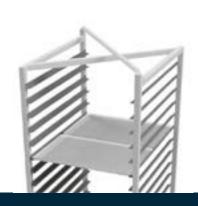

## Overview

Mobile open racks for storage and transporting Bakers sheets / trays. Ideal for maximising storage capacity and easy handling in bakeries, kitchens and general food service facilities. Fully welded stainless steel construction. Complete with 125mm diameter. Swivel castors two with brakes. The robust compact mobile design provides sturdy and hygienic conveyance in a busy bakery.

The unique space saving "Z" shape allows multiple nesting when racks are empty.

- Zee racks designed to nest into each other when empty to enable five racks to occupy the area normally occupied by two
- Designed to take bakers sheets / trays 600mm x 400mm.
- Support runners manufactured from 1.2mm stainless steel.
- 82mm shelf pitch.
- Ideal for receiving, transporting, preparing, and storing.
- Uprights & diagonal ties in 30mm square section steel (type 304) welded together to form 'Z' shaped framework
- Compact heavy duty fully welded construction.
- Complete with 125mm dia. Swivel castors 2 with brakes.

| Model | Capacity<br>600mm x 400mm type trays | Weight<br>(kg) | LxWxH<br>(mm)    | Weight Capacity (kg) |
|-------|--------------------------------------|----------------|------------------|----------------------|
| BKZEE | 40                                   | 30             | 888 x 746 x 1946 | 140                  |