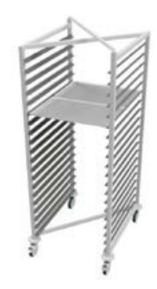

## Overview

Mobile open racks for storage and transporting Bakers sheets / trays. Ideal for maximising storage capacity and easy handling in bakeries, kitchens and general food service facilities. Fully welded stainless steel construction. Complete with 125mm diameter. Swivel castors two with brakes. The robust compact mobile design provides sturdy and hygienic conveyance in a busy bakery.

The unique space saving "Z" shape allows multiple nesting when racks are empty.

- Zee racks designed to nest into each other when empty to enable five racks to occupy the area normally occupied by two
- Designed to take bakers sheets / trays 600mm x 400mm.
- Support runners manufactured from 1.2mm stainless steel.
- 82mm shelf pitch.
- Ideal for receiving, transporting, preparing, and storing.
- Uprights & diagonal ties in 30mm square section steel (type 304) welded together to form 'Z' shaped framework
- Compact heavy duty fully welded construction.
- Complete with 125mm dia. Swivel castors 2 with brakes.

| Model | Capacity<br>600mm x 400mm type trays | Weight<br>(kg) | LxWxH<br>(mm)    | Weight Capacity (kg) |
|-------|--------------------------------------|----------------|------------------|----------------------|
| BKZEE | 40                                   | 30             | 888 x 746 x 1946 | 140                  |