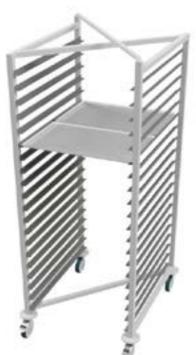

## Overview

Mobile open racks for storage and transporting Bakers sheets / trays. Ideal for maximising storage capacity and easy handling in bakeries, kitchens and general food service facilities. Fully welded stainless steel construction. Complete with 125mm diameter. Swivel castors two with brakes. The robust compact mobile design provides sturdy and hygienic conveyance in a busy bakery.

The unique space saving "Z" shape allows multiple nesting when racks are empty.

- Zee racks designed to nest into each other when empty to enable five racks to occupy the area normally occupied by two
- Designed to take bakers sheets / trays 600mm x 400mm.
- Support runners manufactured from 1.2mm stainless steel.
- 82mm shelf pitch.
- Ideal for receiving, transporting, preparing, and storing.
- Uprights & diagonal ties in 30mm square section steel (type 304) welded together to form 'Z' shaped framework
- Compact heavy duty fully welded construction.
- Complete with 125mm dia. Swivel castors 2 with brakes.

| Model | Capacity<br>600mm x 400mm type trays | Weight<br>(kg) | LxWxH<br>(mm)    | Weight Capacity (kg) |
|-------|--------------------------------------|----------------|------------------|----------------------|
| BKZEE | 40                                   | 30             | 888 x 746 x 1946 | 140                  |