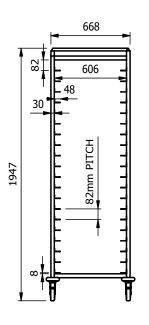

The unique space saving "Z" shape allows multiple nesting when racks are empty.

- Zee racks designed to nest into each other when empty to enable five racks to occupy the area normally occupied by two
- Designed to take bakers sheets / trays 600mm x 400mm.
- Support runners manufactured from 1.2mm stainless steel.
- 82mm shelf pitch.
- Ideal for receiving, transporting, preparing, and storing.
- Uprights & diagonal ties in 30mm square section steel (type 304) welded together to form 'Z' shaped framework
- Compact heavy duty fully welded construction.
- Complete with 125mm dia. Swivel castors 2 with brakes.

| Model | Capacity<br>600mm x 400mm type trays | Weight<br>(kg) | LxWxH<br>(mm)    | Weight Capacity (kg) |
|-------|--------------------------------------|----------------|------------------|----------------------|
| BKZEE | 40                                   | 30             | 888 x 746 x 1946 | 140                  |