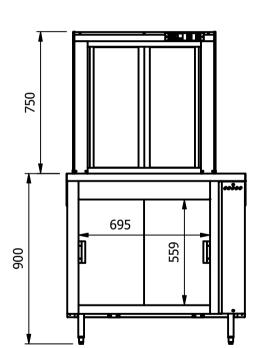

### Capacity of Cupboard [usable inside space]

Width - 695mm

Depth - 559mm

Usable Height Bottom shelf - 210mm Usable Height Top Shelf - 195mm

95 off 10" plates stacked

4 off 1/1GN pans side by side 150mm deep 2 on top 2 on bottom