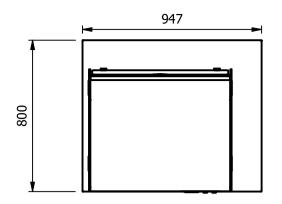

## \_ Dim<u>ensions</u>

Width - 947mm Depth - 800mm Height - 1650mm

Weight - 95kg