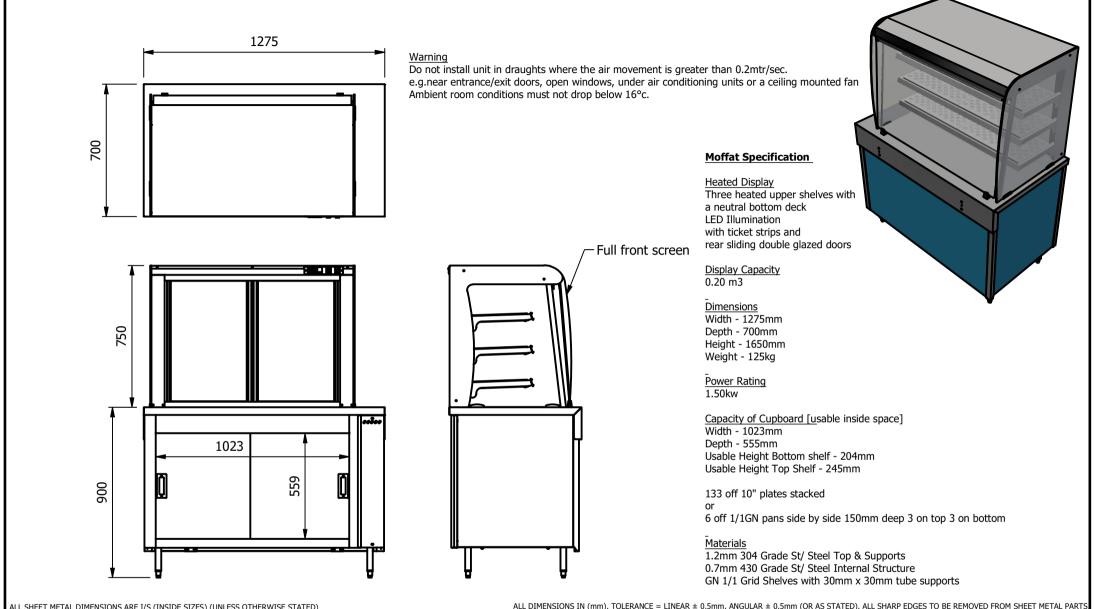

| ALL SHEET METAL DIMEN                                                                                                         | SIONS ARE I/S (INSIDE SIZES) (UNLESS OTHERWISE STATE | ALE DIMENSIONS IN (IIIII), TOLERANCE = LINEAR ± 0.511111, ANGOLAR ± 0.511111 (OR AS STATED). ALL SHARP EDGES TO BE REMOVED FROM SHEET METAL PARTS |       |                                                |                            |          |                                                                                                                                                                        |       |     |       |  |
|-------------------------------------------------------------------------------------------------------------------------------|------------------------------------------------------|---------------------------------------------------------------------------------------------------------------------------------------------------|-------|------------------------------------------------|----------------------------|----------|------------------------------------------------------------------------------------------------------------------------------------------------------------------------|-------|-----|-------|--|
| Product                                                                                                                       | COUN                                                 | Product No                                                                                                                                        |       | No reproduction or po<br>may be made, and no a | rticle may be manufactured |          |                                                                                                                                                                        |       |     |       |  |
| Description                                                                                                                   | CHD3F-7                                              |                                                                                                                                                   |       |                                                |                            |          | or assembled in accordance with this drawing<br>without prior written consent. This prohibition is a term<br>of any contract relating to this drawing. Rights reserved |       |     | 1     |  |
| Material/Finish                                                                                                               |                                                      | Thickness                                                                                                                                         |       | Desp/Date                                      |                            |          | 1956 as ammended by the<br>yright Act 1968.                                                                                                                            |       |     |       |  |
| Legacy P/N                                                                                                                    |                                                      | Weight                                                                                                                                            | 125kg | Quote No.                                      |                            | Dwg No.  | CTRP-164396-1                                                                                                                                                          |       | Iss | Issue |  |
| Client                                                                                                                        |                                                      |                                                                                                                                                   |       | SO Number                                      | N/A                        | Drawn By | A                                                                                                                                                                      | 3B    |     |       |  |
| Client Project                                                                                                                |                                                      |                                                                                                                                                   |       | Approved By                                    |                            | Date     | 26/05                                                                                                                                                                  | /2025 |     | •     |  |
| E & R MOFFAT LTD, SEABEGS ROAD, BONNYBRIDGE, FK4 2BS, T: +44 (0)1324 812272, E: sales@ermoffat.co.uk, Web: www.ermoffat.co.uk |                                                      |                                                                                                                                                   |       |                                                |                            |          | 1:20                                                                                                                                                                   | Sheet | 1/2 | A4    |  |