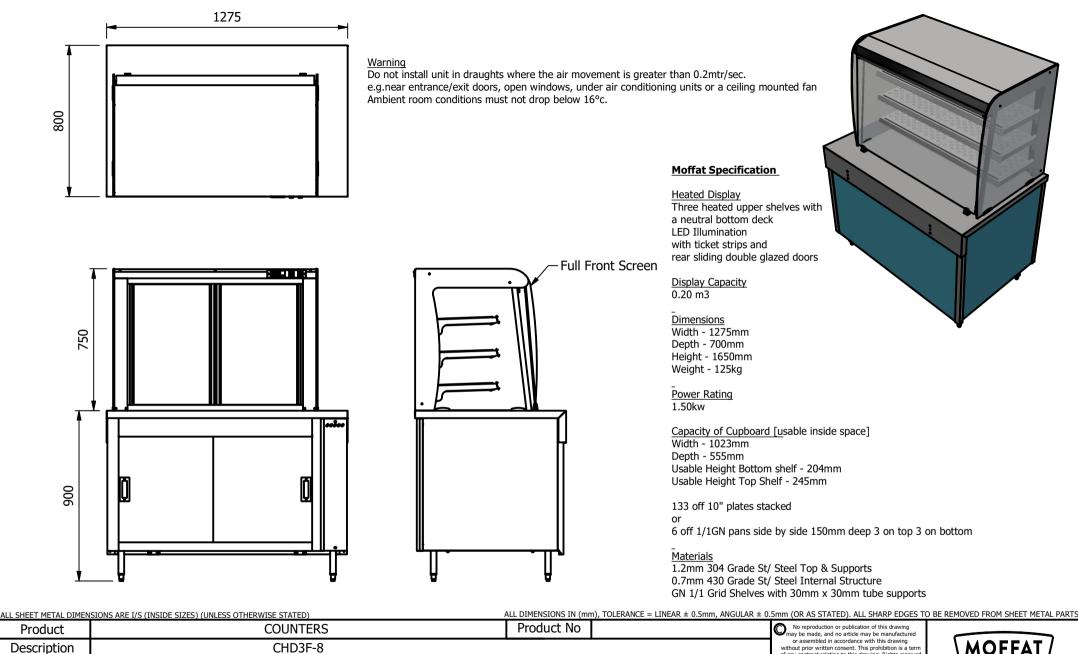

| Description                                                                                                                   | CHD3F-8 |             |             |      | without prior written cons | or assembled in accordance with this drawing<br>without prior written consent. This prohibition is a term<br>of any contract relating to this drawing. Rights reserved |       | FFAT / |    |
|-------------------------------------------------------------------------------------------------------------------------------|---------|-------------|-------------|------|----------------------------|------------------------------------------------------------------------------------------------------------------------------------------------------------------------|-------|--------|----|
| Material/Finish                                                                                                               | Thick   | less        | Desp/Date   |      |                            | under the Copyright Act 1956 as ammended by the<br>Design Copyright Act 1968.                                                                                          |       |        | J  |
| Legacy P/N                                                                                                                    | Weig    | ht 125kg    | g Quote No. |      | Dwg No.                    | o. CTRP-164398-1                                                                                                                                                       |       | Issue  |    |
| Client                                                                                                                        |         |             | SO Number   | N/A  | Drawn By                   | AI                                                                                                                                                                     | BB    |        | _  |
| Client Project                                                                                                                |         | Approved By |             | Date | 28/06/2021                 |                                                                                                                                                                        |       |        |    |
| E & R MOFFAT LTD, SEABEGS ROAD, BONNYBRIDGE, FK4 2BS, T: +44 (0)1324 812272, E: sales@ermoffat.co.uk, Web: www.ermoffat.co.uk |         |             |             |      | Scale                      | 1:20                                                                                                                                                                   | Sheet | 1/2    | A4 |