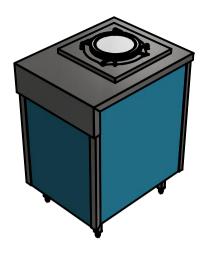

## **Moffat Specification**

Plate dispenser Single tube pop up plate dispenser has four adjustable guide rods to enable it to take various size of plates from 8" to 12" (205mm- 305mm) in diameter

<u>Capacity</u> 65 plates depending on type and thickness

<u>Dimensions</u> Width - 558mm

Depth - 700mm Height - 956mm Weight - 50kg

Materials
1.2mm 304 Grade St/ Steel Top & Supports
0.7mm 430 Grade St/ Steel Internal Structure

|   | ALL SHEET METAL DIMENSIONS ARE I/S (INSIDE SIZES) (UNLESS OTHERWISE STATED)                                                   |          |             |      | ALL DIMENSIONS IN (mm), TOLERANCE = LINEAR ± 0.5mm, ANGULAR ± 0.5mm (OR AS STATED). ALL SHARP EDGES TO BE REMOVED FROM SHEET METAL PARTS |       |                                            |                                            |       |     |    |
|---|-------------------------------------------------------------------------------------------------------------------------------|----------|-------------|------|------------------------------------------------------------------------------------------------------------------------------------------|-------|--------------------------------------------|--------------------------------------------|-------|-----|----|
|   | Product                                                                                                                       | COUNTERS |             |      | Product No                                                                                                                               |       | No reproduction or pomay be made, and no a | rticle may be manufactured                 |       |     | )  |
|   | Description                                                                                                                   | CPDA     |             |      | or assembled in ac<br>without prior written co<br>of any contract relating                                                               |       | \MOFFAT/                                   |                                            | /     |     |    |
| _ | Material/Finish                                                                                                               |          | Thickness   |      | Desp/Date                                                                                                                                |       | under the Copyright Act                    | 1956 as ammended by the<br>right Act 1968. |       |     | ,  |
|   | Legacy P/N                                                                                                                    |          | Weight      | 50kg | Quote No.                                                                                                                                |       | Dwg No.                                    | CTRP-117770-1                              |       | Iss | ue |
|   | Client                                                                                                                        |          |             |      | SO Number                                                                                                                                | N/A   | Drawn By                                   | AE                                         | 3B    | _   |    |
|   | Client Project                                                                                                                |          | Approved By |      | Date                                                                                                                                     | 28/06 | /06/2021                                   |                                            | _     |     |    |
|   | E & R MOFFAT LTD, SEABEGS ROAD, BONNYBRIDGE, FK4 2BS, T: +44 (0)1324 812272, E: sales@ermoffat.co.uk, Web: www.ermoffat.co.uk |          |             |      |                                                                                                                                          |       | Scale                                      | 1:20                                       | Sheet | 1/2 | A4 |