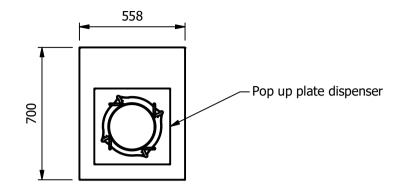

## **Moffat Specification**

Plate dispenser Single tube pop up plate dispenser has four adjustable guide rods to enable it to take various size of plates from 8" to 12" (205mm- 305mm) in diameter

<u>Capacity</u> 65 plates depending on type and thickness

<u>Dimensions</u> Width - 558mm

Depth - 700mm Height - 956mm Weight - 50kg

Materials
1.2mm 304 Grade St/ Steel Top & Supports
0.7mm 430 Grade St/ Steel Internal Structure

|   | ALL SHEET METAL DIMENSIONS ARE I/S (INSIDE SIZES) (UNLESS OTHERWISE STATED)                                                   |          |             |      | ALL DIMENSIONS IN (mm), TOLERANCE = LINEAR ± 0.5mm, ANGULAR ± 0.5mm (OR AS STATED). ALL SHARP EDGES TO BE REMOVED FROM SHEET METAL PARTS |       |                                            |                                            |       |     |    |
|---|-------------------------------------------------------------------------------------------------------------------------------|----------|-------------|------|------------------------------------------------------------------------------------------------------------------------------------------|-------|--------------------------------------------|--------------------------------------------|-------|-----|----|
|   | Product                                                                                                                       | COUNTERS |             |      | Product No                                                                                                                               |       | No reproduction or pomay be made, and no a | rticle may be manufactured                 |       |     | )  |
|   | Description                                                                                                                   | CPDA     |             |      | or assembled in ac<br>without prior written co<br>of any contract relating                                                               |       | \MOFFAT/                                   |                                            | /     |     |    |
| _ | Material/Finish                                                                                                               |          | Thickness   |      | Desp/Date                                                                                                                                |       | under the Copyright Act                    | 1956 as ammended by the<br>right Act 1968. |       |     | ,  |
|   | Legacy P/N                                                                                                                    |          | Weight      | 50kg | Quote No.                                                                                                                                |       | Dwg No.                                    | CTRP-117770-1                              |       | Iss | ue |
|   | Client                                                                                                                        |          |             |      | SO Number                                                                                                                                | N/A   | Drawn By                                   | AE                                         | 3B    | _   |    |
|   | Client Project                                                                                                                |          | Approved By |      | Date                                                                                                                                     | 28/06 | /06/2021                                   |                                            | _     |     |    |
|   | E & R MOFFAT LTD, SEABEGS ROAD, BONNYBRIDGE, FK4 2BS, T: +44 (0)1324 812272, E: sales@ermoffat.co.uk, Web: www.ermoffat.co.uk |          |             |      |                                                                                                                                          |       | Scale                                      | 1:20                                       | Sheet | 1/2 | A4 |