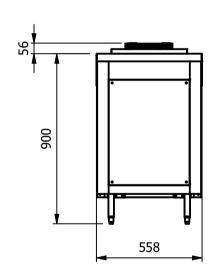

<u>Dimensions</u> Width - 558mm

Depth - 700mm Height - 956mm Weight - 50kg

Materials
1.2mm 304 Grade St/ Steel Top & Supports
0.7mm 430 Grade St/ Steel Internal Structure

|   | ALL SHEET METAL DIMENSIONS ARE I/S (INSIDE SIZES) (UNLESS OTHERWISE STATED)                                                   |          |             |      | ALL DIMENSIONS IN (mm), TOLERANCE = LINEAR ± 0.5mm, ANGULAR ± 0.5mm (OR AS STATED). ALL SHARP EDGES TO BE REMOVED FROM SHEET METAL PARTS |       |                                            |                                            |       |     |    |
|---|-------------------------------------------------------------------------------------------------------------------------------|----------|-------------|------|------------------------------------------------------------------------------------------------------------------------------------------|-------|--------------------------------------------|--------------------------------------------|-------|-----|----|
|   | Product                                                                                                                       | COUNTERS |             |      | Product No                                                                                                                               |       | No reproduction or pomay be made, and no a | rticle may be manufactured                 |       |     | )  |
|   | Description                                                                                                                   | CPDA     |             |      | or assembled in ac<br>without prior written co<br>of any contract relating                                                               |       | \MOFFAT/                                   |                                            | /     |     |    |
| _ | Material/Finish                                                                                                               |          | Thickness   |      | Desp/Date                                                                                                                                |       | under the Copyright Act                    | 1956 as ammended by the<br>right Act 1968. |       |     | ,  |
|   | Legacy P/N                                                                                                                    |          | Weight      | 50kg | Quote No.                                                                                                                                |       | Dwg No.                                    | CTRP-117770-1                              |       | Iss | ue |
|   | Client                                                                                                                        |          |             |      | SO Number                                                                                                                                | N/A   | Drawn By                                   | AE                                         | 3B    | _   |    |
|   | Client Project                                                                                                                |          | Approved By |      | Date                                                                                                                                     | 28/06 | /06/2021                                   |                                            | _     |     |    |
|   | E & R MOFFAT LTD, SEABEGS ROAD, BONNYBRIDGE, FK4 2BS, T: +44 (0)1324 812272, E: sales@ermoffat.co.uk, Web: www.ermoffat.co.uk |          |             |      |                                                                                                                                          |       | Scale                                      | 1:20                                       | Sheet | 1/2 | A4 |