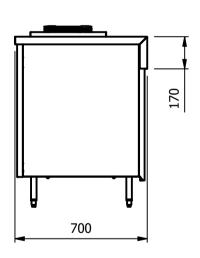

<u>Dimensions</u> Width - 558mm

Depth - 700mm Height - 956mm Weight - 50kg

Materials
1.2mm 304 Grade St/ Steel Top & Supports
0.7mm 430 Grade St/ Steel Internal Structure

|   | ALL SHEET METAL DIMENSIONS ARE I/S (INSIDE SIZES) (UNLESS OTHERWISE STATED)                                                   |          |             |      | ALL DIMENSIONS IN (mm), TOLERANCE = LINEAR ± 0.5mm, ANGULAR ± 0.5mm (OR AS STATED). ALL SHARP EDGES TO BE REMOVED FROM SHEET METAL PARTS |       |                                            |                                            |       |     |    |
|---|-------------------------------------------------------------------------------------------------------------------------------|----------|-------------|------|------------------------------------------------------------------------------------------------------------------------------------------|-------|--------------------------------------------|--------------------------------------------|-------|-----|----|
|   | Product                                                                                                                       | COUNTERS |             |      | Product No                                                                                                                               |       | No reproduction or pomay be made, and no a | rticle may be manufactured                 |       |     | )  |
|   | Description                                                                                                                   | CPDA     |             |      | or assembled in ac<br>without prior written co<br>of any contract relating                                                               |       | \MOFFAT/                                   |                                            | /     |     |    |
| _ | Material/Finish                                                                                                               |          | Thickness   |      | Desp/Date                                                                                                                                |       | under the Copyright Act                    | 1956 as ammended by the<br>right Act 1968. |       |     | ,  |
|   | Legacy P/N                                                                                                                    |          | Weight      | 50kg | Quote No.                                                                                                                                |       | Dwg No.                                    | CTRP-117770-1                              |       | Iss | ue |
|   | Client                                                                                                                        |          |             |      | SO Number                                                                                                                                | N/A   | Drawn By                                   | AE                                         | 3B    | _   |    |
|   | Client Project                                                                                                                |          | Approved By |      | Date                                                                                                                                     | 28/06 | /06/2021                                   |                                            | _     |     |    |
|   | E & R MOFFAT LTD, SEABEGS ROAD, BONNYBRIDGE, FK4 2BS, T: +44 (0)1324 812272, E: sales@ermoffat.co.uk, Web: www.ermoffat.co.uk |          |             |      |                                                                                                                                          |       | Scale                                      | 1:20                                       | Sheet | 1/2 | A4 |