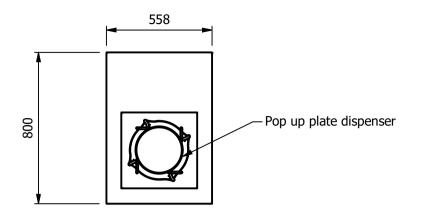

## **Moffat Specification**

Plate dispenser
Single tube pop up plate dispenser
has four adjustable guide rods to enable
it to take various size of plates
from 8" to 12" (205mm- 305mm) in diameter

<u>Capacity</u> 65 plates depending on type and thickness

Dimensions Width - 558mm Depth - 800mm Height - 956mm

Weight - 55kg

Materials
1.2mm 304 Grade St/ Steel Top & Supports
0.7mm 430 Grade St/ Steel Internal Structure

| A  | ALL SHEET METAL DIMENSIONS ARE I/S (INSIDE SIZES) (UNLESS OTHERWISE STATED) |                                                                                                                             |           | ALL DIMENSIONS IN (mm), TOLERANCE = LINEAR ± 0.5mm, ANGULAR ± 0.5mm (OR AS STATED). ALL SHARP EDGES TO BE REMOVED FROM SHEET METAL PARTS |                            |                                                                                               |                                  |                                                                                                |               |     |    |
|----|-----------------------------------------------------------------------------|-----------------------------------------------------------------------------------------------------------------------------|-----------|------------------------------------------------------------------------------------------------------------------------------------------|----------------------------|-----------------------------------------------------------------------------------------------|----------------------------------|------------------------------------------------------------------------------------------------|---------------|-----|----|
|    | Product                                                                     | COUNTERS                                                                                                                    |           |                                                                                                                                          | Product No                 |                                                                                               | may be made, and no a            | No reproduction or publication of this drawing may be made, and no article may be manufactured |               |     |    |
|    | Description                                                                 | CPD.                                                                                                                        |           |                                                                                                                                          | without prior written cons | rdance with this drawing<br>sent. This prohibition is a term<br>this drawing. Rights reserved | n is a term<br>es reserved \MOFI |                                                                                                | FAT /         |     |    |
| .[ | Material/Finish                                                             |                                                                                                                             | Thickness |                                                                                                                                          | Desp/Date                  |                                                                                               |                                  | : 1956 as ammended by the<br>yright Act 1968.                                                  |               |     | ,  |
| ľ  | Legacy P/N                                                                  |                                                                                                                             | Weight    | 55kg                                                                                                                                     | Quote No.                  |                                                                                               | Dwg No.                          | CTRP-1                                                                                         | CTRP-117759-1 |     | ue |
|    | Client                                                                      |                                                                                                                             |           |                                                                                                                                          | SO Number                  | N/A                                                                                           | Drawn By                         | Al                                                                                             | 3B            |     |    |
|    | Client Project                                                              | roject                                                                                                                      |           |                                                                                                                                          |                            |                                                                                               | Date                             | 28/06                                                                                          | /2021         | _   |    |
| Г  | E & R MOFFAT LTD                                                            | & R MOFFAT LTD, SEABEGS ROAD, BONNYBRIDGE, FK4 2BS, T: +44 (0)1324 812272, E: sales@ermoffat.co.uk, Web: www.ermoffat.co.uk |           |                                                                                                                                          |                            |                                                                                               |                                  | 1:20                                                                                           | Sheet         | 1/2 | A4 |