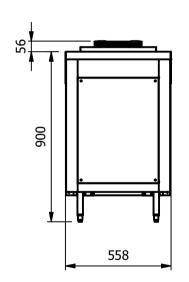

Dimensions Width - 558mm Depth - 800mm Height - 956mm

Weight - 55kg

Materials
1.2mm 304 Grade St/ Steel Top & Supports
0.7mm 430 Grade St/ Steel Internal Structure

| A  | ALL SHEET METAL DIMENSIONS ARE I/S (INSIDE SIZES) (UNLESS OTHERWISE STATED) |                                                                                                                             |           | ALL DIMENSIONS IN (mm), TOLERANCE = LINEAR ± 0.5mm, ANGULAR ± 0.5mm (OR AS STATED). ALL SHARP EDGES TO BE REMOVED FROM SHEET METAL PARTS |                            |                                                                                               |                                  |                                                                                                |               |     |    |
|----|-----------------------------------------------------------------------------|-----------------------------------------------------------------------------------------------------------------------------|-----------|------------------------------------------------------------------------------------------------------------------------------------------|----------------------------|-----------------------------------------------------------------------------------------------|----------------------------------|------------------------------------------------------------------------------------------------|---------------|-----|----|
|    | Product                                                                     | COUNTERS                                                                                                                    |           |                                                                                                                                          | Product No                 |                                                                                               | may be made, and no a            | No reproduction or publication of this drawing may be made, and no article may be manufactured |               |     |    |
|    | Description                                                                 | CPD.                                                                                                                        |           |                                                                                                                                          | without prior written cons | rdance with this drawing<br>sent. This prohibition is a term<br>this drawing. Rights reserved | n is a term<br>es reserved \MOFI |                                                                                                | FAT /         |     |    |
| .[ | Material/Finish                                                             |                                                                                                                             | Thickness |                                                                                                                                          | Desp/Date                  |                                                                                               |                                  | : 1956 as ammended by the<br>yright Act 1968.                                                  |               |     | ,  |
| ľ  | Legacy P/N                                                                  |                                                                                                                             | Weight    | 55kg                                                                                                                                     | Quote No.                  |                                                                                               | Dwg No.                          | CTRP-1                                                                                         | CTRP-117759-1 |     | ue |
|    | Client                                                                      |                                                                                                                             |           |                                                                                                                                          | SO Number                  | N/A                                                                                           | Drawn By                         | Al                                                                                             | 3B            |     |    |
|    | Client Project                                                              | roject                                                                                                                      |           |                                                                                                                                          |                            |                                                                                               | Date                             | 28/06                                                                                          | /2021         | _   |    |
| Г  | E & R MOFFAT LTD                                                            | & R MOFFAT LTD, SEABEGS ROAD, BONNYBRIDGE, FK4 2BS, T: +44 (0)1324 812272, E: sales@ermoffat.co.uk, Web: www.ermoffat.co.uk |           |                                                                                                                                          |                            |                                                                                               |                                  | 1:20                                                                                           | Sheet         | 1/2 | A4 |