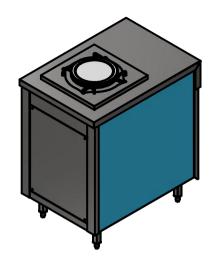

## **Moffat Specification**

Plate dispenser
Single tube pop up plate dispenser
has four adjustable guide rods to enable
it to take various size of plates
from 8" to 12" (205mm- 305mm) in diameter

<u>Capacity</u> 65 plates depending on type and thickness

Dimensions Width - 558mm Depth - 800mm Height - 956mm

Weight - 55kg

Materials
1.2mm 304 Grade St/ Steel Top & Supports
0.7mm 430 Grade St/ Steel Internal Structure

| A  | ALL SHEET METAL DIMENSIONS ARE I/S (INSIDE SIZES) (UNLESS OTHERWISE STATED) |                                                                                                                             |           | ALL DIMENSIONS IN (mm), TOLERANCE = LINEAR ± 0.5mm, ANGULAR ± 0.5mm (OR AS STATED). ALL SHARP EDGES TO BE REMOVED FROM SHEET METAL PARTS |                            |                                                                                               |                                  |                                                                                                |               |     |    |
|----|-----------------------------------------------------------------------------|-----------------------------------------------------------------------------------------------------------------------------|-----------|------------------------------------------------------------------------------------------------------------------------------------------|----------------------------|-----------------------------------------------------------------------------------------------|----------------------------------|------------------------------------------------------------------------------------------------|---------------|-----|----|
|    | Product                                                                     | COUNTERS                                                                                                                    |           |                                                                                                                                          | Product No                 |                                                                                               | may be made, and no a            | No reproduction or publication of this drawing may be made, and no article may be manufactured |               |     |    |
|    | Description                                                                 | CPD.                                                                                                                        |           |                                                                                                                                          | without prior written cons | rdance with this drawing<br>sent. This prohibition is a term<br>this drawing. Rights reserved | n is a term<br>es reserved \MOFI |                                                                                                | FAT /         |     |    |
| .[ | Material/Finish                                                             |                                                                                                                             | Thickness |                                                                                                                                          | Desp/Date                  |                                                                                               |                                  | : 1956 as ammended by the<br>yright Act 1968.                                                  |               |     | ,  |
| ľ  | Legacy P/N                                                                  |                                                                                                                             | Weight    | 55kg                                                                                                                                     | Quote No.                  |                                                                                               | Dwg No.                          | CTRP-1                                                                                         | CTRP-117759-1 |     | ue |
|    | Client                                                                      |                                                                                                                             |           |                                                                                                                                          | SO Number                  | N/A                                                                                           | Drawn By                         | Al                                                                                             | 3B            |     |    |
|    | Client Project                                                              | roject                                                                                                                      |           |                                                                                                                                          |                            |                                                                                               | Date                             | 28/06                                                                                          | /2021         | _   |    |
| Г  | E & R MOFFAT LTD                                                            | & R MOFFAT LTD, SEABEGS ROAD, BONNYBRIDGE, FK4 2BS, T: +44 (0)1324 812272, E: sales@ermoffat.co.uk, Web: www.ermoffat.co.uk |           |                                                                                                                                          |                            |                                                                                               |                                  | 1:20                                                                                           | Sheet         | 1/2 | A4 |