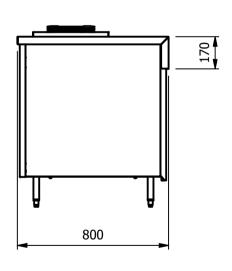

Dimensions Width - 558mm Depth - 800mm Height - 956mm

Weight - 55kg

Materials
1.2mm 304 Grade St/ Steel Top & Supports
0.7mm 430 Grade St/ Steel Internal Structure

| A  | ALL SHEET METAL DIMENSIONS ARE I/S (INSIDE SIZES) (UNLESS OTHERWISE STATED) |                                                                                                                             |           | ALL DIMENSIONS IN (mm), TOLERANCE = LINEAR ± 0.5mm, ANGULAR ± 0.5mm (OR AS STATED). ALL SHARP EDGES TO BE REMOVED FROM SHEET METAL PARTS |                            |                                                                                               |                                  |                                                                                                |               |     |    |
|----|-----------------------------------------------------------------------------|-----------------------------------------------------------------------------------------------------------------------------|-----------|------------------------------------------------------------------------------------------------------------------------------------------|----------------------------|-----------------------------------------------------------------------------------------------|----------------------------------|------------------------------------------------------------------------------------------------|---------------|-----|----|
|    | Product                                                                     | COUNTERS                                                                                                                    |           |                                                                                                                                          | Product No                 |                                                                                               | may be made, and no a            | No reproduction or publication of this drawing may be made, and no article may be manufactured |               |     |    |
|    | Description                                                                 | CPD.                                                                                                                        |           |                                                                                                                                          | without prior written cons | rdance with this drawing<br>sent. This prohibition is a term<br>this drawing. Rights reserved | n is a term<br>es reserved \MOFI |                                                                                                | FAT /         |     |    |
| .[ | Material/Finish                                                             |                                                                                                                             | Thickness |                                                                                                                                          | Desp/Date                  |                                                                                               |                                  | : 1956 as ammended by the<br>yright Act 1968.                                                  |               |     | ,  |
| ľ  | Legacy P/N                                                                  |                                                                                                                             | Weight    | 55kg                                                                                                                                     | Quote No.                  |                                                                                               | Dwg No.                          | CTRP-1                                                                                         | CTRP-117759-1 |     | ue |
|    | Client                                                                      |                                                                                                                             |           |                                                                                                                                          | SO Number                  | N/A                                                                                           | Drawn By                         | Al                                                                                             | 3B            |     |    |
|    | Client Project                                                              | roject                                                                                                                      |           |                                                                                                                                          |                            |                                                                                               | Date                             | 28/06                                                                                          | /2021         | _   |    |
| Г  | E & R MOFFAT LTD                                                            | & R MOFFAT LTD, SEABEGS ROAD, BONNYBRIDGE, FK4 2BS, T: +44 (0)1324 812272, E: sales@ermoffat.co.uk, Web: www.ermoffat.co.uk |           |                                                                                                                                          |                            |                                                                                               |                                  | 1:20                                                                                           | Sheet         | 1/2 | A4 |