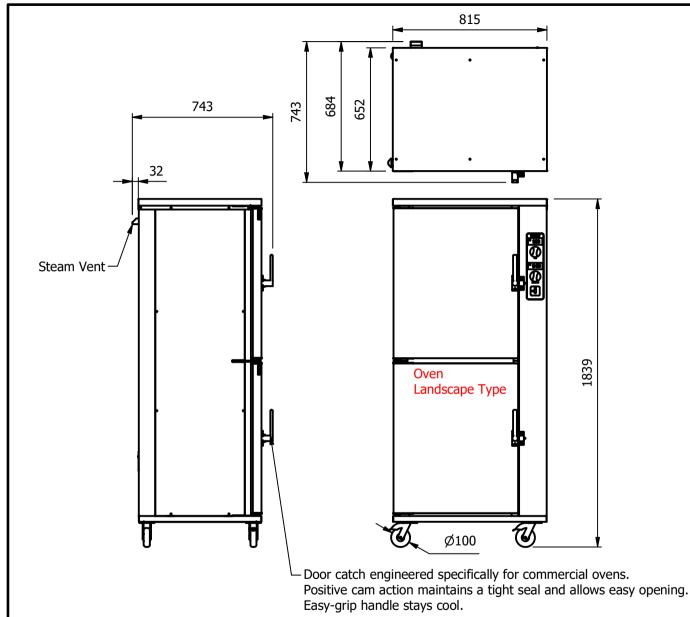

## Moffat Specification

Dimensions

Width - 815mm Depth - 743mm Height - 1839mm Weight - 140kg

Power Rating options

CR2016: 9.0 kw [16amp 3PH] CR2032: 11.4 kw [32amp 3PH] CR2063: 11.4 kw [63amp 1PH]

## -<u>Materials</u>

1.2mm 304 & 430 Grade St/ Steel Top & Supports. 0.7 & 1.2mm 430 Grade St Steel Ancillary Parts.

Fully Insulated Compartment.

## Control

Digital cook time and temperature

## Oven

Capacity 295 liters

20off Gn1/1 Grid shelf positions @ 71mm pitch

| ALL SHEET METAL DIMENSIONS ARE I/S (INSIDE SIZES) (UNLESS OTHERWISE STATED)                                                   |                 |         | ALL DIMENSIONS IN (mm), TOLERANCE = LINEAR ± 0.5mm, ANGULAR ± 0.5mm (OR AS STATED). ALL SHARP EDGES TO BE REMOVED FROM SHEET METAL PARTS |                            |                                                                                                                                                                                          |                       |                                                                                                |         |        |    |
|-------------------------------------------------------------------------------------------------------------------------------|-----------------|---------|------------------------------------------------------------------------------------------------------------------------------------------|----------------------------|------------------------------------------------------------------------------------------------------------------------------------------------------------------------------------------|-----------------------|------------------------------------------------------------------------------------------------|---------|--------|----|
| Product                                                                                                                       | REGEN OVENS     |         |                                                                                                                                          | Product No                 |                                                                                                                                                                                          | may be made, and no a | No reproduction or publication of this drawing may be made, and no article may be manufactured |         | MOFFAT |    |
| Description                                                                                                                   | ###CR20 2024    |         |                                                                                                                                          | without prior written cons | or assembled in accordance with this drawing without prior written consent. This prohibition is a term of any contract relating to this drawing. Rights reserved  The Catering Equipment |                       |                                                                                                | ,       |        |    |
| Material/Finish                                                                                                               | Thic            | ickness |                                                                                                                                          | Desp/Date                  |                                                                                                                                                                                          |                       | 1956 as ammended by the<br>yright Act 1968.                                                    | Company |        | ι  |
| Legacy P/N                                                                                                                    | We              | /eight  | 140kg                                                                                                                                    | Quote No.                  |                                                                                                                                                                                          | Dwg No.               | VGEN-                                                                                          | 151083  | Issue  |    |
| Client                                                                                                                        |                 |         |                                                                                                                                          | SO Number                  | N/A                                                                                                                                                                                      | Drawn By              | AE                                                                                             | 3B      |        |    |
| Client Project                                                                                                                | Project Project |         |                                                                                                                                          |                            |                                                                                                                                                                                          | Date                  | 12/10                                                                                          | 10/2018 |        |    |
| E & R MOFFAT LTD, SEABEGS ROAD, BONNYBRIDGE, FK4 2BS, T: +44 (0)1324 812272, E: sales@ermoffat.co.uk, Web: www.ermoffat.co.uk |                 |         |                                                                                                                                          |                            |                                                                                                                                                                                          | Scale                 | 1:20                                                                                           | Sheet   | 1/2    | A4 |