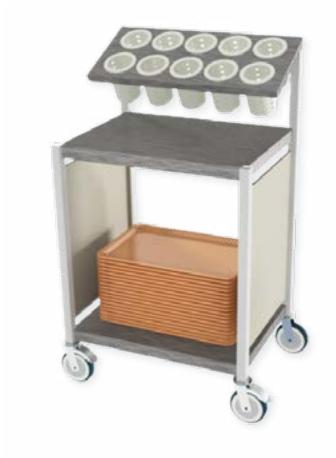

## Overview

This compact mobile unit is perfect for presenting cutlery and as a tray pickup point. Ten sections fitted with plastic perforated vessels are ideal for forks, knives, and spoons, set at an incline for improved presentation.

Constructed from stainless steel and durable plastic coated sides with gaps for easy cleaning.

## **Key Features:**

- Solid work top set at 865mm from floor level
- · Complete with a tray pick up area under
- · Mobile as standard for easy cleaning
- Four swivel castors two with brakes