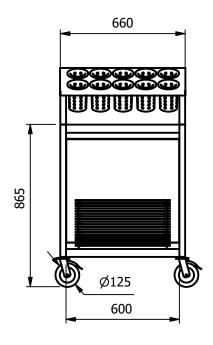

## Overview

This compact mobile unit is perfect for presenting cutlery and as a tray pickup point. Ten sections fitted with plastic perforated vessels are ideal for forks, knives, and spoons, set at an incline for improved presentation.

Constructed from stainless steel and durable plastic coated sides with gaps for easy cleaning.

## **Key Features:**

- Solid work top set at 865mm from floor level
- · Complete with a tray pick up area under
- · Mobile as standard for easy cleaning
- Four swivel castors two with brakes

## Model CT5

| Length | Depth | Height | Weight |
|--------|-------|--------|--------|
| (mm)   | (mm)  | (mm)   | (mm)   |
| 660    | 500   | 1165   | 28     |