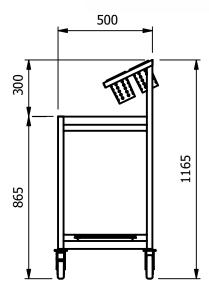

## **Key Features:**

- Solid work top set at 865mm from floor level
- · Complete with a tray pick up area under
- · Mobile as standard for easy cleaning
- Four swivel castors two with brakes

## Model CT5

| Length | Depth | Height | Weight |
|--------|-------|--------|--------|
| (mm)   | (mm)  | (mm)   | (mm)   |
| 660    | 500   | 1165   | 28     |