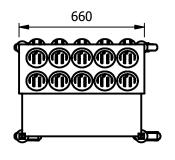

## Model CT5

| Length | Depth | Height | Weight |
|--------|-------|--------|--------|
| (mm)   | (mm)  | (mm)   | (mm)   |
| 660    | 500   | 1165   | 28     |