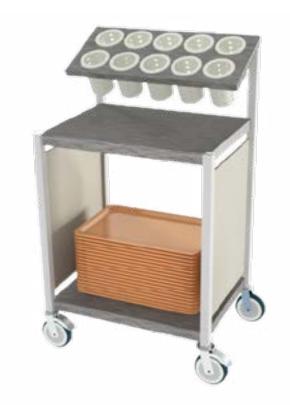

## Overview

This compact mobile unit is perfect for presenting cutlery and as a tray pickup point. Ten sections fitted with plastic perforated vessels are ideal for forks, knives, and spoons, set at an incline for improved presentation.

Constructed from stainless steel and durable plastic coated sides with gaps for easy cleaning.

## **Key Features:**

- Solid work top set at 865mm from floor level
- · Complete with a tray pick up area under
- · Mobile as standard for easy cleaning
- Four swivel castors two with brakes