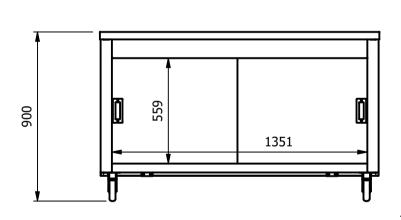

## \_ <u>Dimensions</u>

Width - 1479mm

Depth - 650mm

Height - 900mm

Weight - 85kg

## <u>Capacity of Cupboard [usable inside space]</u> Width - 1351mm

Depth - 495mm

Usable Height Bottom shelf - 210mm Usable Height Top Shelf - 195mm

152 off 10" plates stacked

Materials
1.2mm 304 Grade St/ Steel Top & Supports
0.7mm 430 Grade St/ Steel Internal Structure