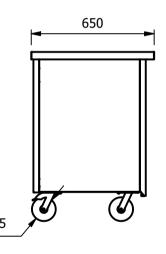

## \_ <u>Dimensions</u>

Width - 1479mm

Depth - 650mm

Height - 900mm

Weight - 85kg