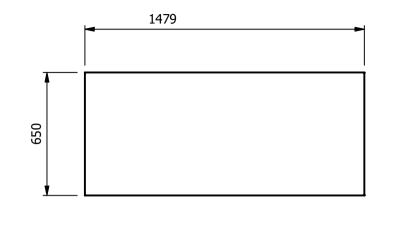

## \_ <u>Dimensions</u>

Width - 1479mm

Depth - 650mm

Height - 900mm

Weight - 85kg