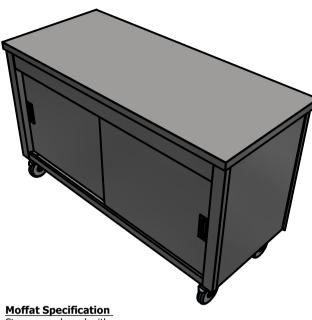

Storage cupboard with solid stainless steel shelves and worktop

## \_ <u>Dimensions</u>

Width - 1479mm

Depth - 650mm

Height - 900mm

Weight - 85kg

## <u>Capacity of Cupboard [usable inside space]</u> Width - 1351mm

Depth - 495mm

Usable Height Bottom shelf - 210mm Usable Height Top Shelf - 195mm

152 off 10" plates stacked

Materials
1.2mm 304 Grade St/ Steel Top & Supports
0.7mm 430 Grade St/ Steel Internal Structure

| ALL SHEET METAL DIMENSIONS ARE I/S (INSIDE SIZES) (UNLESS OTHERWISE STATED)                                                   |          |           |      | ALL DIMENSIONS IN (mm), TOLERANCE = LINEAR ± 0.5mm, ANGULAR ± 0.5mm (OR AS STATED). ALL SHARP EDGES TO BE REMOVED FROM SHEET METAL PAR |     |