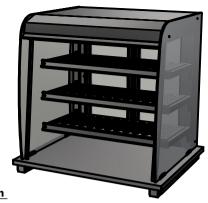

#### Heated Display

Three heated upper shelves with a neutral bottom deck LED Illumination with ticket strips and rear sliding double glazed doors