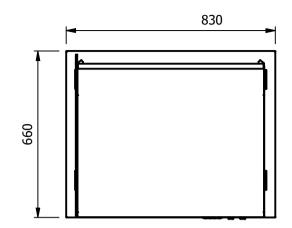

#### Dimensions

Width - 830mm Depth - 660mm

Height - 815mm

Weight - 66kg

### Installation

Counter Top Flush Fit Cut Out Dimensions

836mm x 666mm x 25mm

Counter Support Cut Out Dimensions

812mm x 642mm