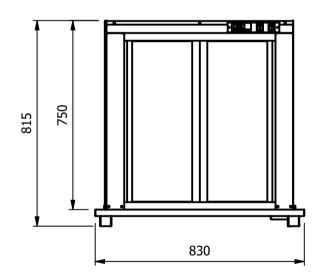

where the air movement is greater than 0.2mtr/sec. e.g.near entrance/exit doors, open windows, under air conditioning units or a ceiling mounted fan Ambient room conditions must not drop below 16°c.



# **Moffat Specification**

#### Heated Display

Three heated upper shelves with a neutral bottom deck LED Illumination with ticket strips and rear sliding double glazed doors

# Capacity 0.14 m3

#### Dimensions

Width - 830mm Depth - 660mm

Height - 815mm

Weight - 66kg

# Power Rating

1.05kw

complete with a 2m long cord set & 13amp plug

# Materials

1.2mm 304 Grade St/ Steel Top & Supports 0.7mm 430 Grade St/ Steel Internal Structure 6mm Tempered Glass

### Installation

Counter Top Flush Fit Cut Out Dimensions

836mm x 666mm x 25mm

Counter Support Cut Out Dimensions

812mm x 642mm





#### ALL DIMENSIONS IN (mm), TOLERANCE = LINEAR ± 0.5mm, ANGULAR ± 0.5mm (OR AS STATED). ALL SHARP EDGES TO BE REMOVED FROM SHEET METAL PARTS ALL SHEET METAL DIMENSIONS ARE I/S (INSIDE SIZES) (UNLESS OTHERWISE STATED)

| Product                                                                                                                       | DROP-IN RANGE |           |      | Product No |     | may be made, an | No reproduction or publication of this drawing may be made, and no article may be manufactured                                                                   |              |          |       |  |
|-------------------------------------------------------------------------------------------------------------------------------|---------------|-----------|------|-----------