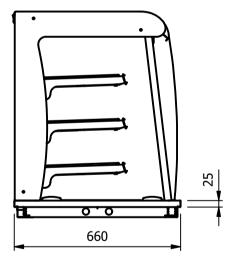

### Installation

Counter Top Flush Fit Cut Out Dimensions

836mm x 666mm x 25mm

Counter Support Cut Out Dimensions

812mm x 642mm