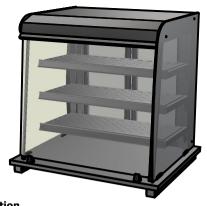

# Heated Display

Three heated upper shelves with a neutral bottom deck LED Illumination with ticket strips and rear sliding double glazed doors