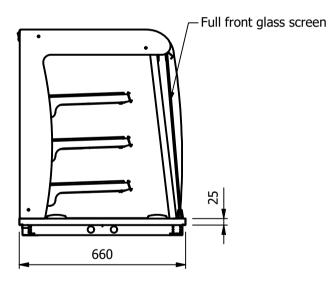

## Installation

Counter Top Flush Fit Cut Out Dimensions

836mm x 666mm x 25mm

Counter Support Cut Out Dimensions

812mm x 642mm

ALL SHEET METAL DIMENSIONS ARE I/S (INSIDE SIZES) (UNLESS OTHERWISE STATED)

ALL DIMENSIONS IN (mm), TOLERANCE = LINEAR ± 0.5mm, ANGULAR ± 0.5mm (OR AS STATED). ALL SHARP EDGES TO BE REMOVED FROM SHEET METAL PARTS