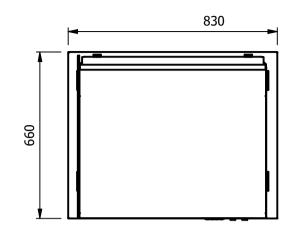

# Warning

Do not install unit in draughts where the air movement is greater than 0.2mtr/sec. e.g.near entrance/exit doors, open windows, under air conditioning units or a ceiling mounted fan Ambient room conditions must not drop below 16°c.



### **Moffat Specification**

# Heated Display

Three heated upper shelves with a neutral bottom deck LED Illumination with ticket strips and rear sliding double glazed doors

# Capacity

0.14 m3

#### -Dimensions

Width - 830mm Depth - 660mm Height - 815mm Weight - 66kg

# Power Rating

1.05kw

complete with a 2m long cord set & 13amp plug

# Materials

1.2mm 304 Grade St/ Steel Top & Supports 0.7mm 430 Grade St/ Steel Internal Structure 6mm Tempered Glass

## Installation

Counter Top Flush Fit Cut Out Dimensions

836mm x 666mm x 25mm

Counter S