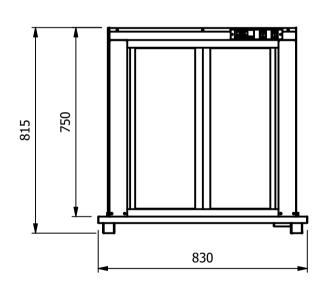

ts where the air movement is greater than 0.2mtr/sec. e.g.near entrance/exit doors, open windows, under air conditioning units or a ceiling mounted fan Ambient room conditions must not drop below 16°c.



### **Moffat Specification**

# Heated Display

Three heated upper shelves with a neutral bottom deck LED Illumination with ticket strips and rear sliding double glazed doors

# Capacity

0.14 m3

#### -Dimensions

Width - 830mm Depth - 660mm Height - 815mm Weight - 66kg

# Power Rating

1.05kw

complete with a 2m long cord set & 13amp plug

# Materials

1.2mm 304 Grade St/ Steel Top & Supports 0.7mm 430 Grade St/ Steel Internal Structure 6mm Tempered Glass

## Installation

Counter Top Flush Fit Cut Out Dimensions

836mm x 666mm x 25mm

Counter Support Cut Out Dimensions

812mm x 642mm



ALL SHEET METAL DIMENSIONS ARE I/S (INSIDE SIZES) (UNLESS OTHERWISE STATED)



ALL DIMENSIONS IN (mm), TOLERANCE = LINEAR ± 0.5mm, ANGULAR ± 0.5mm (OR AS STATED). ALL SHARP EDGES TO BE REMOVED FROM SHEET METAL PARTS

| Product                                                                                                                       | DROP-IN | Product No |      |             | article may be manufactured |                                                                               |              |       |        |          |
|-------------------------------------------------------------------------------------------------------------------------------|---------|------------|------|-------------|-----------------------------|---------------------------------------------------