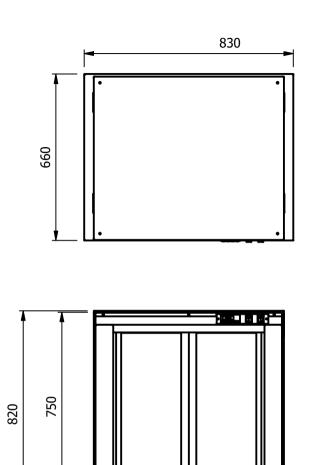

### Heated Display Three heated upper shelves with a neutral bottom deck LED Illumination with ticket strips and rear sliding double glazed doors

**Capacity** 0.14 m3

Dimensions Width - 830mm Depth - 660mm Height - 820mm Weight - 66kg

# Installation

Counter Top Flush Fit Cut Out Dimensions 836mm x 666mm x 25mm Counter Support Cut Out Dimensions 812mm x 642mm

| ALL SHEET METAL DIMEN                                                                                                         | .5mm (OR AS STATED). ALL SHARP EDGES TO BE REMOVED FROM SHEET METAL PARTS |            |         |                                               |                            |          |                                                                                                                                                                        |       |       |    |
|-------------------------------------------------------------------------------------------------------------------------------|---------------------------------------------------------------------------|------------|---------|-----------------------------------------------|----------------------------|----------|------------------------------------------------------------------------------------------------------------------------------------------------------------------------|-------|-------|----|
| Product                                                                                                                       | DROP-IN                                                                   | Product No |         | No reproduction or p<br>may be made, and no a | rticle may be manufactured |          |                                                                                                                                                                        |       |       |    |
| Description                                                                                                                   | D2HDSL                                                                    |            |         |                                               |                            |          | or assembled in accordance with this drawing<br>without prior written consent. This prohibition is a term<br>of any contract relating to this drawing. Rights reserved |       |       |    |
| Material/Finish                                                                                                               |                                                                           | Thickness  |         | Desp/Date                                     |                            |          | 1956 as ammended by the<br>yright Act 1968.                                                                                                                            |       |       |    |
| Legacy P/N                                                                                                                    |                                                                           | Weight     | 87.67Kg | Quote No.                                     |                            | MD No.   | DIP-163388-1                                                                                                                                                           |       | Issue |    |
| Client                                                                                                                        |                                                                           |            |         | SO Number                                     | N/A                        | Drawn By | N.Ra                                                                                                                                                                   | ymen  |       |    |
| Client Project                                                                                                                |                                                                           |            |         | Approved By                                   |                            | Date     | 19/05                                                                                                                                                                  | /2025 |       | -  |
| E & R MOFFAT LTD, SEABEGS ROAD, BONNYBRIDGE, FK4 2BS, T: +44 (0)1324 812272, E: sales@ermoffat.co.uk, Web: www.ermoffat.co.uk |                                                                           |            |         |                                               |                            |          | 1:15                                                                                                                                                                   | Sheet | 1/2   | A4 |