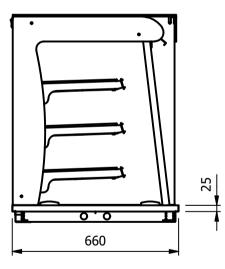

### Heated Display Three heated upper shelves with a neutral bottom deck LED Illumination with ticket strips and rear sliding double glazed doors

**Capacity** 0.14 m3

Dimensions Width - 830mm Depth - 660mm Height - 820mm Weight - 66kg