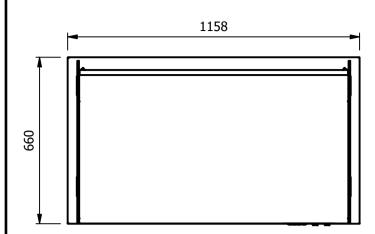

#### Warning

Do not install unit in draughts where the air movement is greater than 0.2mtr/sec. e.g.near entrance/exit doors, open windows, under air conditioning units or a ceiling mounted fan Ambient room conditions must not drop below 16°c.



## **Heated Display**

Three heated upper shelves with a neutral bottom deck LED Illumination with ticket strips and rear sliding double glazed doors

# Capacity

0.20 m3

#### Dimensions

Width - 1158mm Depth - 660mm Height - 815mm Weight - 87kg

#### Power Rating

1.50kw

complete with a 2m long cord set & 13amp plug

#### \_ <u>Materials</u>

1.2mm 304 Grade St/ Steel Top & Supports 0.7mm 430 Grade St/ Steel Internal Structure 6mm Tempered Glass

## <u>Installation</u>

Counter Top Flush Fit Cut Out Dimensions 1164mm x 666mm x 25mm Counter S