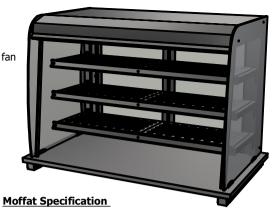

## **Heated Display**

Three heated upper shelves with a neutral bottom deck LED Illumination with ticket strips and rear sliding double glazed doors

# Capacity

0.20 m3