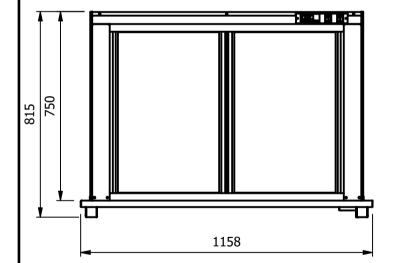

ughts where the air movement is greater than 0.2mtr/sec. e.g.near entrance/exit doors, open windows, under air conditioning units or a ceiling mounted fan Ambient room conditions must not drop below 16°c.



## **Heated Display**

Three heated upper shelves with a neutral bottom deck LED Illumination with ticket strips and rear sliding double glazed doors

# Capacity

0.20 m3

#### Dimensions

Width - 1158mm Depth - 660mm Height - 815mm Weight - 87kg

#### Power Rating

1.50kw

complete with a 2m long cord set & 13amp plug

#### \_ <u>Materials</u>

1.2mm 304 Grade St/ Steel Top & Supports 0.7mm 430 Grade St/ Steel Internal Structure 6mm Tempered Glass

## <u>Installation</u>

Counter Top Flush Fit Cut Out Dimensions 1164mm x 666mm x 25mm Counter Support Cut Out Dimensions 1140mm x 642mm





ALL SHEET METAL DIMENSIONS ARE I/S (INSIDE SIZES) (UNLESS OTHERWISE STATED)

ALL DIMENSIONS IN (mm), TOLERANCE = LINEAR ± 0.5mm, ANGULAR ± 0.5mm (OR AS STATED). ALL SHARP EDGES TO BE REMOVED FROM SHEET METAL PARTS

| Product                                                                                                                       | DROP-IN I | Product No |      |             | may be made, and no a | ublication of this drawing rticle may be manufactured |                                                                                     |        | $\overline{}$ |       |    |
|-------------------------------------------------------------------------------------------------------------------------------|-----------|------------|------|-------------|-----------------------|--