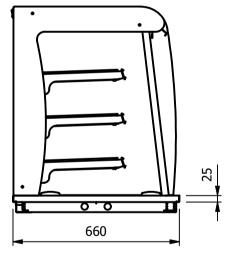

## <u>Installation</u>

Counter Top Flush Fit Cut Out Dimensions 1164mm x 666mm x 25mm Counter Support Cut Out Dimensions 1140mm x 642mm

ALL SHEET METAL DIMENSIONS ARE I/S (INSIDE SIZES) (UNLESS OTHERWISE STATED)