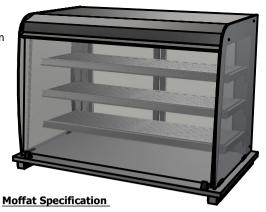

#### Heated Display

Three heated upper shelves with a neutral bottom deck LED Illumination with ticket strips and rear sliding double glazed doors

# Capacity 0.20 m3

## Dimensions

Width - 1158mm Depth - 660mm Height - 815mm Weight - 87kg