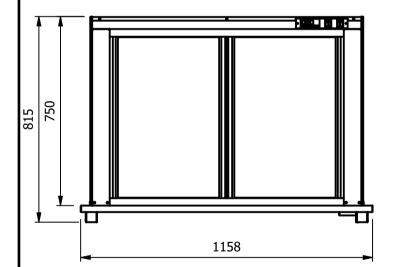

## Dimensions

Width - 1158mm Depth - 660mm Height - 815mm Weight - 87kg

## **Installation**

Counter Top Flush Fit Cut Out Dimensions 1164mm x 666mm x 25mm Counter Support Cut Out Dimensions 1140mm x 642mm

ALL SHEET METAL DIMENSIONS ARE I/S (INSIDE SIZES) (UNLESS OTHERWISE STATED)