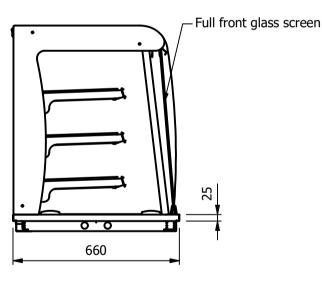

## Dimensions

Width - 1158mm Depth - 660mm Height - 815mm Weight - 87kg

## **Installation**

Counter Top Flush Fit Cut Out Dimensions 1164mm x 666mm x 25mm Counter Support Cut Out Dimensions 1140mm x 642mm

ALL SHEET METAL DIMENSIONS ARE I/S (INSIDE SIZES) (UNLESS OTHERWISE STATED)