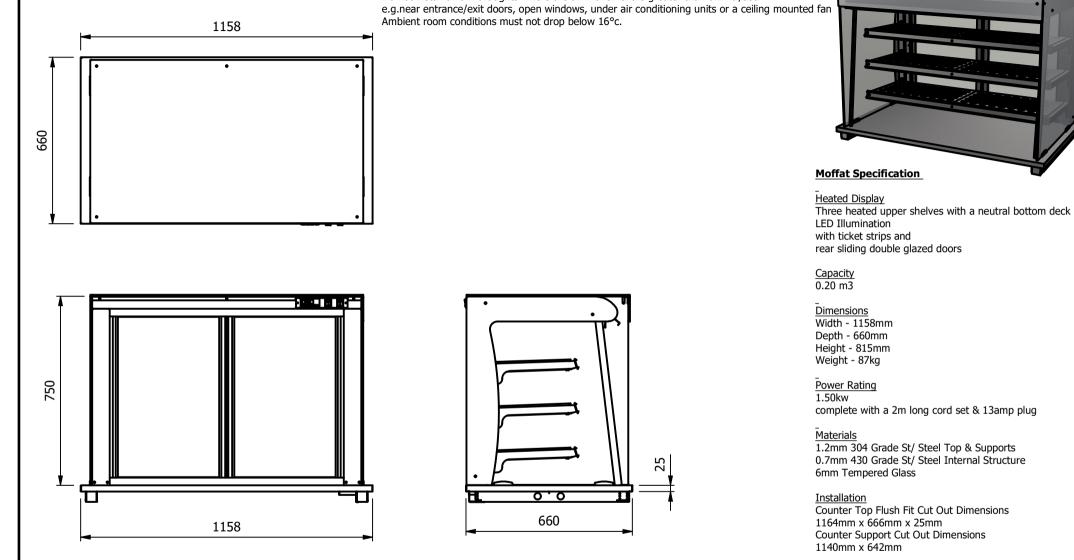

## Warning

Do not install unit in draughts where the air movement is greater than 0.2mtr/sec.

| ALL SHEET METAL DIMEN                                                                                                         | SIONS ARE I/S (INSIDE SIZES) (UNLESS OTHERWISE STATE | ALL DIMENSIONS IN (mm), TOLERANCE = LINEAR ± 0.5mm, ANGULAR ± 0.5mm (OR AS STATED). ALL SHARP EDGES TO BE REMOVED FROM SHEET METAL PARTS |      |             |                                                                                           |   |                                          |                                                       |       |       |    |
|-------------------------------------------------------------------------------------------------------------------------------|------------------------------------------------------|------------------------------------------------------------------------------------------------------------------------------------------|------|-------------|-------------------------------------------------------------------------------------------|---|------------------------------------------|-------------------------------------------------------|-------|-------|----|
| Product                                                                                                                       | DROP-IN RANGE                                        |                                                                                                                                          |      | Product No  |                                                                                           |   |                                          | plication of this drawing<br>icle may be manufactured |       |       | J  |
| Description                                                                                                                   | D3HI                                                 |                                                                                                                                          | wit  |             | lance with this drawing<br>nt. This prohibition is a term<br>his drawing. Rights reserved |   |                                          | 1                                                     |       |       |    |
| Material/Finish                                                                                                               |                                                      | Thickness                                                                                                                                |      | Desp/Date   |                                                                                           | u | nder the Copyright Act 1<br>Design Copyr | 956 as ammended by the<br>ight Act 1968.              |       |       |    |
| Legacy P/N                                                                                                                    |                                                      | Weight                                                                                                                                   | 87kg | Quote No.   |                                                                                           |   | MD No.                                   | DIP-163390-1                                          |       | Issue |    |
| Client                                                                                                                        |                                                      |                                                                                                                                          |      | SO Number   | N/A                                                                                       | D | rawn By                                  | N.Ray                                                 | /men  |       | _  |
| Client Project                                                                                                                |                                                      |                                                                                                                                          |      | Approved By |                                                                                           |   | Date                                     | 19/05                                                 | /2025 |       |    |
| E & R MOFFAT LTD, SEABEGS ROAD, BONNYBRIDGE, FK4 2BS, T: +44 (0)1324 812272, E: sales@ermoffat.co.uk, Web: www.ermoffat.co.uk |                                                      |                                                                                                                                          |      |             |                                                                                           |   | Scale                                    | 1:15                                                  | Sheet | 1/2   | A4 |