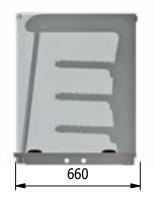

## Installation

Counter Top Flush Fit Cut Out Dimensions Size 2:- 836mm x 666mm x 25mm Size 3:- 1164mm x 666mm x 25mm

Counter Support Cut Out Dimensions

Size 2 :- 812mm x 642mm Size 3 :- 1140mm x 642mm

|                                 | Model              | Weight (kg) | L x W<br>(mm)           | Height above Display top | No. Of Shelves 3 heated with a neutral base deck | LED Roll  <br>Lighting | Electrical<br>Supply | Power Rating (kw) |
|---------------------------------|--------------------|-------------|-------------------------|--------------------------|--------------------------------------------------|------------------------|----------------------|-------------------|
| 1. Curved Glass<br>Open Front   | D2HD<br>D3HD       | 66<br>87    | 830 x 660<br>1158 x 660 | 750<br>750               | Yes<br>Yes                                       | Yes<br>Yes             | 13amp<br>13amp       | 1.05<br>1.50      |
| 2. Curved Glass<br>Closed Front | D2HDF<br>D3HDF     | 66<br>87    | 830 x 660<br>1158 x 660 | 750<br>750               | Yes<br>Yes                                       | Yes<br>Yes             | 13amp<br>13amp       | 1.05              |
| 4. Square Glass<br>Open Front   | D2HDSL<br>D3HDSL   | 66<br>87    | 830 x 660<br>1158 x 660 | 750<br>750               | Yes<br>Yes                                       | Yes<br>Yes             | 13amp<br>13amp       | 1.05<br>1.50      |
| 5. Square Glass<br>Closed Front | D2HDSLF<br>D3HDSLF | 66 87       | 830 x 660<br>1158 x 660 | 750<br>750               | Yes<br>Yes                                       | Yes<br>Yes             | 13amp<br>13amp       | 1.05<br>1.50      |

Square Glass