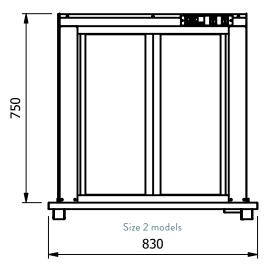

## Installation

Counter Top Flush Fit Cut Out Dimensions Size 2:- 836mm x 666mm x 25mm Size 3:- 1164mm x 666mm x 25mm

Counter Support Cut Out Dimensions

Size 2 :- 812mm x 642mm Size 3 :- 1140mm x 642mm

|                                 | Model              | Weight (kg) | L x W<br>(mm)           | Height above Display top | No. Of Shelves 3 heated with a neutral base deck | LED Roll  <br>Lighting | Electrical<br>Supply | Power Rating (kw) |
|---------------------------------|--------------------|-------------|-------------------------|--------------------------|--------------------------------------------------|------------------------|----------------------|-------------------|
| 1. Curved Glass<br>Open Front   | D2HD<br>D3HD       | 66<br>87    | 830 x 660<br>1158 x 660 | 750<br>750               | Yes<br>Yes                                       | Yes<br>Yes             | 13amp<br>13amp       | 1.05<br>1.50      |
| 2. Curved Glass<br>Closed Front | D2HDF<br>D3HDF     | 66<br>87    | 830 x 660<br>1158 x 660 | 750<br>750               | Yes<br>Yes                                       | Yes<br>Yes             | 13amp<br>13amp       | 1.05              |
| 4. Square Glass<br>Open Front   | D2HDSL<br>D3HDSL   | 66<br>87    | 830 x 660<br>1158 x 660 | 750<br>750               | Yes<br>Yes                                       | Yes<br>Yes             | 13amp<br>13amp       | 1.05<br>1.50      |
| 5. Square Glass<br>Closed Front | D2HDSLF<br>D3HDSLF | 66 87       | 830 x 660<br>1158 x 660 | 750<br>750               | Yes<br>Yes                                       | Yes<br>Yes             | 13amp<br>13amp       | 1.05<br>1.50      |