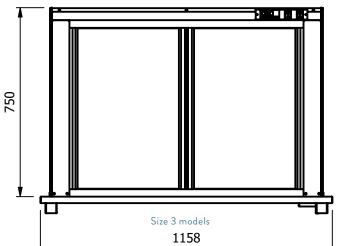

## Installation

Counter Top Flush Fit Cut Out Dimensions Size 2:- 836mm x 666mm x 25mm Size 3:- 1164mm x 666mm x 25mm

Counter Support Cut Out Dimensions

Size 2 :- 812mm x 642mm Size 3 :- 1140mm x 642mm

|                                 | Model              | Weight (kg) | L x W<br>(mm)           | Height above Display top | No. Of Shelves 3 heated with a neutral base deck | LED Roll  <br>Lighting | Electrical<br>Supply | Power Rating (kw) |
|---------------------------------|--------------------|-------------|-------------------------|--------------------------|--------------------------------------------------|------------------------|----------------------|-------------------|
| 1. Curved Glass<br>Open Front   | D2HD<br>D3HD       | 66<br>87    | 830 x 660<br>1158 x 660 | 750<br>750               | Yes<br>Yes                                       | Yes<br>Yes             | 13amp<br>13amp       | 1.05<br>1.50      |
| 2. Curved Glass<br>Closed Front | D2HDF<br>D3HDF     | 66<br>87    | 830 x 660<br>1158 x 660 | 750<br>750               | Yes<br>Yes                                       | Yes<br>Yes             | 13amp<br>13amp       | 1.05              |
| 4. Square Glass<br>Open Front   | D2HDSL<br>D3HDSL   | 66<br>87    | 830 x 660<br>1158 x 660 | 750<br>750               | Yes<br>Yes                                       | Yes<br>Yes             | 13amp<br>13amp       | 1.05<br>1.50      |
| 5. Square Glass<br>Closed Front | D2HDSLF<br>D3HDSLF | 66 87       | 830 x 660<br>1158 x 660 | 750<br>750               | Yes<br>Yes                                       | Yes<br>Yes             | 13amp<br>13amp       | 1.05<br>1.50      |