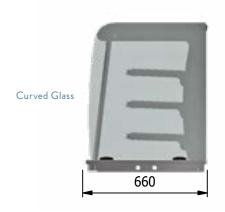

## Installation

Counter Top Flush Fit Cut Out Dimensions Size 2:- 836mm x 666mm x 25mm Size 3:- 1164mm x 666mm x 25mm

Counter Support Cut Out Dimensions

Size 2 :- 812mm x 642mm Size 3 :- 1140mm x 642mm

|                                 | Model              | Weight (kg) | L x W<br>(mm)           | Height above Display top | No. Of Shelves 3 heated with a neutral base deck | LED Roll  <br>Lighting | Electrical<br>Supply | Power Rating (kw) |
|---------------------------------|--------------------|-------------|-------------------------|--------------------------|--------------------------------------------------|------------------------|----------------------|-------------------|
| 1. Curved Glass<br>Open Front   | D2HD<br>D3HD       | 66<br>87    | 830 x 660<br>1158 x 660 | 750<br>750               | Yes<br>Yes                                       | Yes<br>Yes             | 13amp<br>13amp       | 1.05<br>1.50      |
| 2. Curved Glass<br>Closed Front | D2HDF<br>D3HDF     | 66<br>87    | 830 x 660<br>1158 x 660 | 750<br>750               | Yes<br>Yes                                       | Yes<br>Yes             | 13amp<br>13amp       | 1.05              |
| 4. Square Glass<br>Open Front   | D2HDSL<br>D3HDSL   | 66<br>87    | 830 x 660<br>1158 x 660 | 750<br>750               | Yes<br>Yes                                       | Yes<br>Yes             | 13amp<br>13amp       | 1.05<br>1.50      |
| 5. Square Glass<br>Closed Front | D2HDSLF<br>D3HDSLF | 66 87       | 830 x 660<br>1158 x 660 | 750<br>750               | Yes<br>Yes                                       | Yes<br>Yes             | 13amp<br>13amp       | 1.05<br>1.50      |