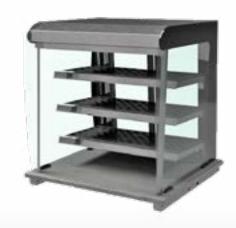

## Overview

These heated display units have LED illumination for increased food presentation. The three heated upper shelves are perfect for attractively displaying hot foods such as soup, pies, pasties, and pastries. With a neutral bottom deck area which is great for displaying sweet pastry's like croissants and pain au chocolate. With accurate digital control, these hot display units are designed to maintain pre-heated, cooked food at a regulated temperature. Designed to match Moffat refrigerated display units complete with rear sliding doors for easy back of counter food loading. The unique Moffat anodised alloy heat radiating shelf system provides a constant heat source for holding pre-heated food at a safe, regulated temperature while retaining taste and freshness.

## Features:

- Superstructure complete externally and internally in bright polished stainless steel.
- High visibility glass display with LED illumination.
- Point of sale / display ticket strips.
- 3 heated shelves and a Non heated bottom deck.
- Digital thermostatic temperature control housed conveniently within the cabinet hood for easy access.
- Supplied with 2m long power cord and 13amp plug [13A 230v 50Hz]
- · Smooth sliding doors allow for easy loading
- 24-hour operation.