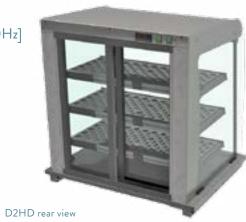

## Features:

- Superstructure complete externally and internally in bright polished stainless steel.
- High visibility glass display with LED illumination.
- Point of sale / display ticket strips.
- 3 heated shelves and a Non heated bottom deck.
- Digital thermostatic temperature control housed conveniently within the cabinet hood for easy access.
- Supplied with 2m long power cord and 13amp plug [13A 230v 50Hz]
- · Smooth sliding doors allow for easy loading
- 24-hour operation.