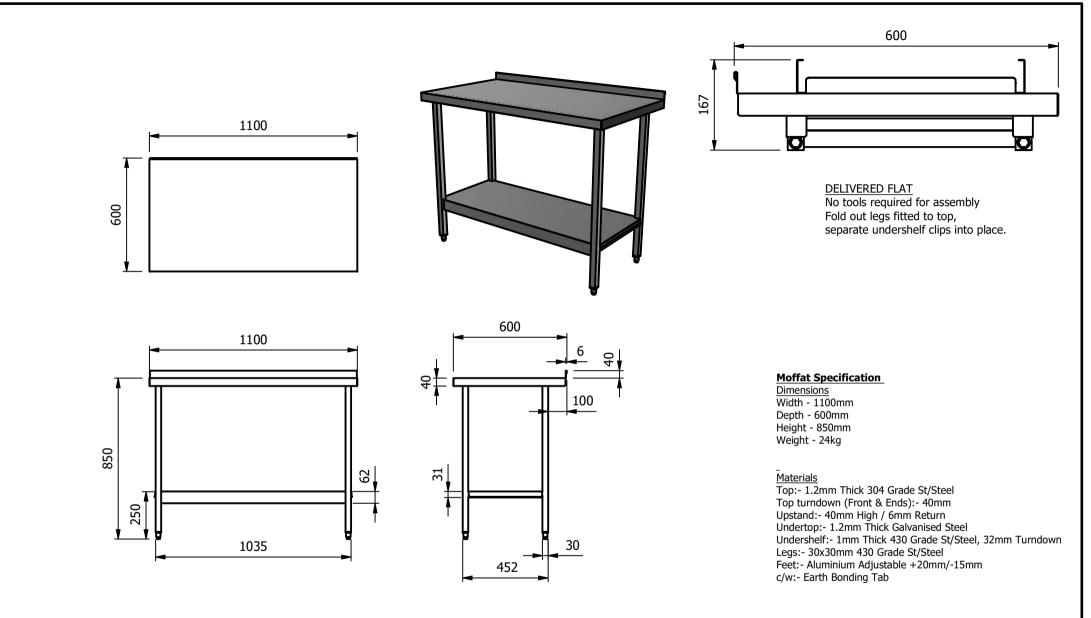

| ALL SHEET METAL DIMEN                                                                                                         | NSIONS ARE I/S (INSIDE SIZES) (UNLESS OTHERWISE STATI | ALL DIMENSIONS IN (mm), TOLERANCE = LINEAR ± 0.5mm, ANGULAR ± 0.5mm (OR AS STATED). ALL SHARP EDGES TO BE REMOVED FROM SHEET METAL PARTS |      |                            |                                                                                              |                                       |                                                                                                |         |        |       |  |
|-------------------------------------------------------------------------------------------------------------------------------|-------------------------------------------------------|------------------------------------------------------------------------------------------------------------------------------------------|------|----------------------------|----------------------------------------------------------------------------------------------|---------------------------------------|------------------------------------------------------------------------------------------------|---------|--------|-------|--|
| Product                                                                                                                       | FABRICATION                                           |                                                                                                                                          |      | Product No                 |                                                                                              | may be made, and no a                 | No reproduction or publication of this drawing may be made, and no article may be manufactured |         | MOFFAT |       |  |
| Description                                                                                                                   | F116                                                  |                                                                                                                                          |      | without prior written cons | rdance with this drawing<br>ent. This prohibition is a term<br>this drawing. Rights reserved | m<br>ed The Catering Equipment        |                                                                                                |         |        |       |  |
| Material/Finish                                                                                                               |                                                       | Thickness                                                                                                                                |      | Desp/Date                  |                                                                                              | under the Copyright Act<br>Design Cop |                                                                                                | Company |        |       |  |
| Legacy P/N                                                                                                                    |                                                       | Weight                                                                                                                                   | 24kg | Quote No.                  |                                                                                              | Dwg No.                               | WBA-070988                                                                                     |         | Iss    | Issue |  |
| Client                                                                                                                        |                                                       |                                                                                                                                          |      | SO Number                  | STANDARD                                                                                     | Drawn By                              | N.Ra                                                                                           | ymen    |        |       |  |
| Client Project                                                                                                                |                                                       | Approved By                                                                                                                              |      | Date                       | 14/04                                                                                        | /2020                                 | _                                                                                              |         |        |       |  |
| E & R MOFFAT LTD, SEABEGS ROAD, BONNYBRIDGE, FK4 2BS, T: +44 (0)1324 812272, E: sales@ermoffat.co.uk, Web: www.ermoffat.co.uk |                                                       |                                                                                                                                          |      |                            |                                                                                              |                                       | 1:20                                                                                           | Sheet   | 1/1    | A4    |  |