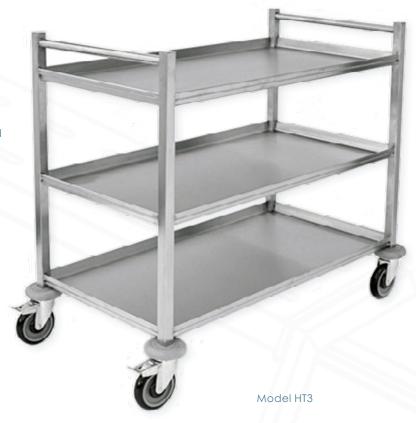

## Overview

The workhorse of the catering industry, the fetcher and carrier has so many uses from a food server to a clearing trolley. Uprights are made from 30mm square section stainless steel (type 304). Shelves manufactured from 1.2mm stainless steel (type 304) with radius internal corners and a 40mm raised lip and rolled edge all round to retain load.

Full width robust stainless steel push pull handles at both ends. All welded construction to form a heavy duty unit. Four revolving buffers fitted as standard. Complete with 125mm diameter. Swivel castors two with brakes. Option of two three or four shelves providing maximum storage. The robust compact mobile design provides sturdy and hygienic conveyance in a busy catering kitchen.

## **Key Features:**

- Uprights in 30mm square section stainless steel (type 304).
- Shelves manufactured from 1.2mm stainless steel (type 304) with radius bottom corners and 40mm raised lip fully around to retain load.
- · Round stainless steel handle at both ends.
- All welded construction to form a heavy duty unit.
- 4 Revolving buffers fitted as standard.
- Complete with 125mm dia. Swivel castors 2 with brakes.