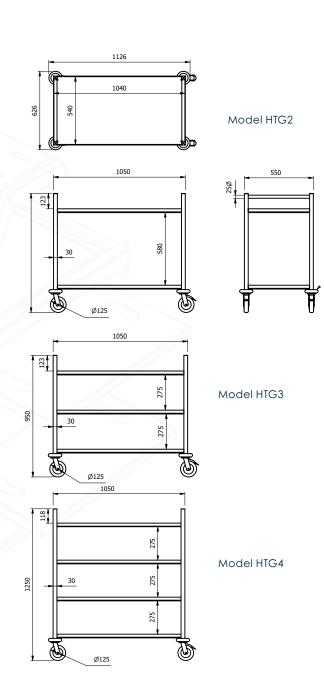

| Model | Number     | Weight | L x W x H         |
|-------|------------|--------|-------------------|
|       | of Shelves | (kg)   | (mm)              |
| HT2   | 2          | 20     | 876 x 626 x 950   |
| HT3   | 3          | 25     | 876 x 626 x 950   |
| HT4   | 4          | 30     | 876 x 626 x 1250  |
| HTG2  | 2          | 26     | 1126 x 626 x 950  |
| HTG3  | 3          | 33     | 1126 x 626 x 950  |
| HTG4  | 4          | 39     | 1126 x 626 x 1250 |