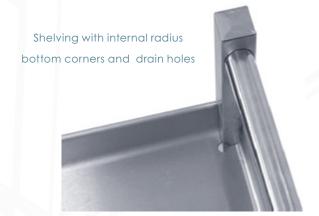

## Overview

The workhorse of the catering industry, the fetcher and carrier has so many uses from a food server to a clearing trolley. Uprights are made from 30mm square section stainless steel (type 304). Shelves manufactured from 1.2mm stainless steel (type 304) with radius internal corners and a 40mm raised lip and rolled edge all round to retain load.

## **Key Features:**

- Uprights in 30mm square section stainless steel (type 304).
- Shelves manufactured from 1.2mm stainless steel (type 304) with radius bottom corners and 40mm raised lip fully around to retain load.
- · Round stainless steel handle at both ends.
- All welded construction to form a heavy duty unit.
- 4 Revolving buffers fitted as standard.
- Complete with 125mm dia. Swivel castors 2 with brakes.