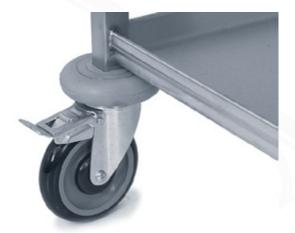

Full width robust stainless steel push pull handles at both ends. All welded construction to form a heavy duty unit. Four revolving buffers fitted as standard. Complete with 125mm diameter. Swivel castors two with brakes. Option of two three or four shelves providing maximum storage. The robust compact mobile design provides sturdy and hygienic conveyance in a busy catering kitchen.

## **Key Features:**

- Uprights in 30mm square section stainless steel (type 304).
- Shelves manufactured from 1.2mm stainless steel (type 304) with radius bottom corners and 40mm raised lip fully around to retain load.
- · Round stainless steel handle at both ends.
- All welded construction to form a heavy duty unit.
- 4 Revolving buffers fitted as standard.
- Complete with 125mm dia. Swivel castors 2 with brakes.