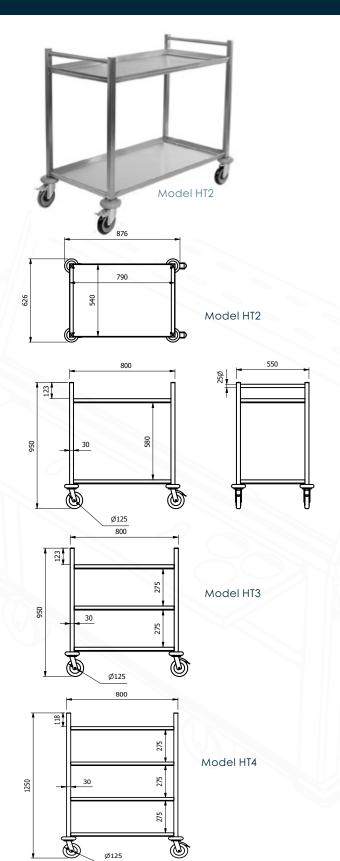

| Model | Number     | Weight | L x W x H         |
|-------|------------|--------|-------------------|
|       | of Shelves | (kg)   | (mm)              |
| HT2   | 2          | 20     | 876 x 626 x 950   |
| HT3   | 3          | 25     | 876 x 626 x 950   |
| HT4   | 4          | 30     | 876 x 626 x 1250  |
| HTG2  | 2          | 26     | 1126 x 626 x 950  |
| HTG3  | 3          | 33     | 1126 x 626 x 950  |
| HTG4  | 4          | 39     | 1126 x 626 x 1250 |