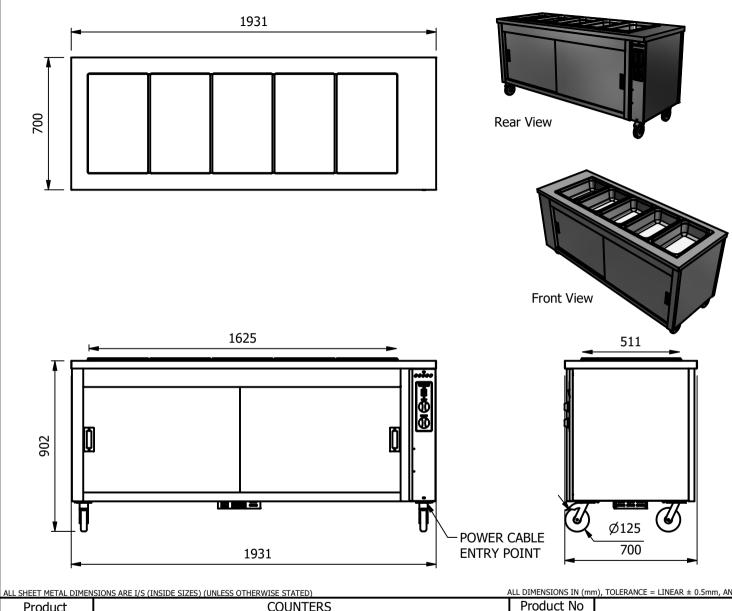

#### **Dimensions**

Width - 1931mm

Depth - 700mm

Height - 900mm

Weight - 118kg

#### Capacity of Bainmarie

Four GN1/1 pans up to 150mm deep

[Note:-pans are not supplied, available at extra cost]

# Capacity of Hot Cupboard [usable inside space]

Width - 1679mm

Depth - 559mm

Usable Height Bottom shelf - 210mm

Usable Height Top Shelf - 195mm

60 covers & meals [10" plated meals stacked using plate covers]

or

228 off 10" plates stacked for heating

or

10 off 1/1GN pans side by side 150mm deep 5 on top 5 on bottom

### Installation

All swivel castors, two braked

| ALL SHEET METAL DIMENSIONS ARE I/S (INSIDE SIZES) (UNLESS OTHERWISE STATED)                                                   |          |            |       | ALL DIMENSIONS IN (MM | ), TOLERANCE = LINEAR $\pm$ 0.5mm, | ANGULAR $\pm$ 0.5mm (OR A                                | AS STATED                                                                                                                                                        | ). ALL SHARP EDGES T                        | O BE REMOVED FROM | I SHEET ME | TAL PARTS |
|-------------------------------------------------------------------------------------------------------------------------------|----------|------------|-------|-----------------------|------------------------------------|----------------------------------------------------------|------------------------------------------------------------------------------------------------------------------------------------------------------------------|---------------------------------------------|-------------------|------------|-----------|
| Product                                                                                                                       | COUNT    | Product No |       | may be r              | made, and no a                     | ublication of this drawing<br>rticle may be manufactured |                                                                                                                                                                  |                                             |                   |            |           |
| Description                                                                                                                   | HB5DBS-7 |            |       |                       |                                    | without pri                                              | or assembled in accordance with this drawing without prior written consent. This prohibition is a term of any contract relating to this drawing. Rights reserved |                                             |                   | FFAT       | 1         |
| Material/Finish                                                                                                               |          | Thickness  |       | Desp/Date             |                                    | under the                                                |                                                                                                                                                                  | 1956 as ammended by the<br>yright Act 1968. |                   |            |           |
| Legacy P/N                                                                                                                    |          | Weight     | 118kg | Quote No.             |                                    | Dwg                                                      | J No.                                                                                                                                                            | CTRP-1                                      | 13686-1 Issue     |            | sue       |
| Client                                                                                                                        |          | -          |       | SO Number             | N/A                                | Draw                                                     | vn By                                                                                                                                                            | Al                                          | 3B                |            |           |
| Client Project                                                                                                                |          |            |       | Approved By           |                                    | Da                                                       | ate                                                                                                                                                              | 28/06                                       | /2021             |            | _         |
| E & R MOFFAT LTD, SEABEGS ROAD, BONNYBRIDGE, FK4 2BS, T: +44 (0)1324 812272, E: sales@ermoffat.co.uk, Web: www.ermoffat.co.uk |          |            |       |                       |                                    |                                                          | ale                                                                                                                                                              | 1:20                                        | Sheet             | 1/2        | A4        |