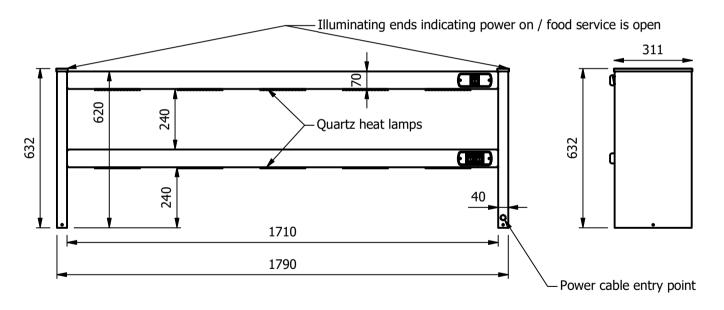

# Dimensions

Length - 1796mm Depth - 311mm Height - 632mm Weight - 34kg

# Power Rating 2.20kw

10 x 220w lamps