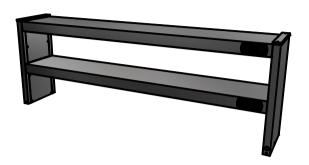

#### -Kitchen Pass

(Heated overhead gantry shelving)
300mm wide heavy duty stainless steel shelf
Ready made to be securely fixed to a counter top,
wall bench or hot cupboard.
Supplied with 13amp plug and cable as standard,
or can be supplied hard wired into a supporting Moffat unit.