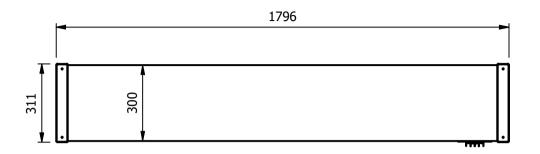

## **Moffat Specification**

#### -Kitchen Pass

(Heated overhead gantry shelving)
300mm wide heavy duty stainless steel shelf
Ready made to be securely fixed to a counter top,
wall bench or hot cupboard.
Supplied with 13amp plug and cable as standard,
or can be supplied hard wired into a supporting Moffat unit.

# Dimensions

Length - 1796mm Depth - 311mm Height - 632mm Weight - 34kg

# Power Rating 2.20kw

10 x 220w lamps

## Materials

1.2mm 304 Grade St/ Steel Top & Supports 0.7mm 430 Grade St/ Steel Internal Structure

#### Installation

Worktop bolt on design.

| ALL SHEET METAL DIMENSIONS ARE I/S (INSIDE SIZES) (UNLESS OTHERWISE STATED) ALL DIMENSIONS IN (mm), TOLERANCE = LINEAR ± 0.5mm, ANGULAR ± 0.5mm (OR AS STATED). ALL SHARP EDGES TO BE REMOVED FROM SHEET METAL PAF |