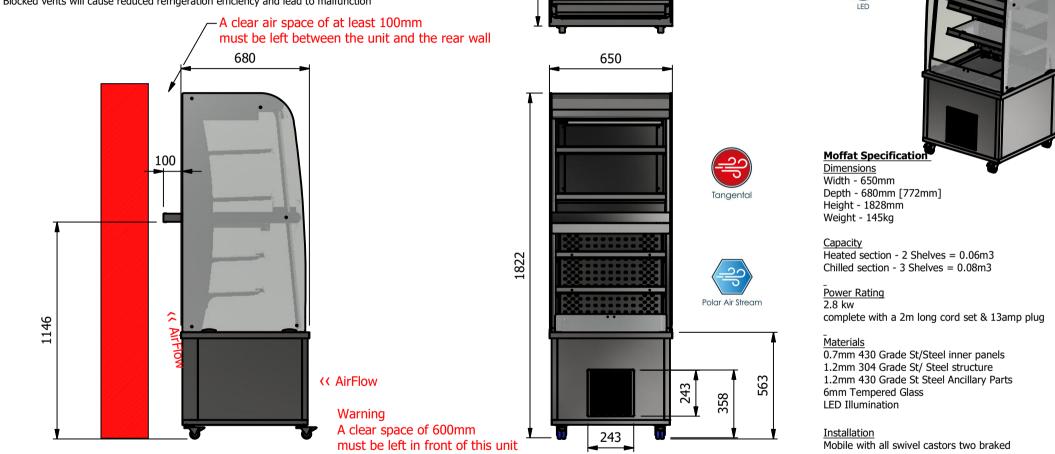

<u>Important Design Parameters</u> Allowances must be made for air venting. The under slung compressor must have an unrestricted air flow. Vents must not be blocked, cool air from the room is drawn in through the front condensing coil and out the rear

## Warning

Do not install unit in draughty conditions where the air movement is greater than 0.2mtr/sec. e.g.near entrance/exit doors, open windows, under air conditioning units or a ceiling mounted fan Do not install units where there is high radiated heat, e.g. direct sunlight, room heaters, or bright spot lights. Ambient room conditions must not exceed 25°c or a relative humidity of 60%. Blocked vents will cause reduced refrigeration efficiency and lead to malfunction

772

.

100

Plug & Go

| ALL SHEET METAL DIMEN                                                                                                         | SIONS ARE I/S (INSIDE SIZES) (UNLESS OTHERWISE STATE | ALL DIMENSIONS IN (mm), TOLERANCE = LINEAR ± 0.5mm, ANGULAR ± 0.5mm (OR AS STATED). ALL SHARP EDGES TO BE REMOVED FROM SHEET METAL PARTS |       |                            |                                                                                                                                                                        |                                                |                                                                            |        |       |                       |  |
|-------------------------------------------------------------------------------------------------------------------------------|------------------------------------------------------|------------------------------------------------------------------------------------------------------------------------------------------|-------|----------------------------|------------------------------------------------------------------------------------------------------------------------------------------------------------------------|------------------------------------------------|----------------------------------------------------------------------------|--------|-------|-----------------------|--|
| Product                                                                                                                       | MERCHANDISER                                         |                                                                                                                                          |       | Product No                 | N/A                                                                                                                                                                    | No reproduction or pr<br>may be made, and no a | rticle may be manufactured                                                 | MOFFAT |       |                       |  |
| Description                                                                                                                   | MH                                                   |                                                                                                                                          |       | without prior written cons | or assembled in accordance with this drawing<br>without prior written consent. This prohibition is a term<br>of any contract relating to this drawing. Rights reserved |                                                |                                                                            |        |       |                       |  |
| Material/Finish                                                                                                               |                                                      | Thickness                                                                                                                                |       | Desp/Date                  |                                                                                                                                                                        | under the Copyright Act                        | under the Copyright Act 1956 as ammended by the Design Copyright Act 1968. |        |       | ng Equipment<br>npany |  |
| Legacy P/N                                                                                                                    |                                                      | Weight                                                                                                                                   | 145kg | Quote No.                  |                                                                                                                                                                        | Dwg No.                                        | GGP-042923                                                                 |        | Issue |                       |  |
| Client                                                                                                                        |                                                      | -                                                                                                                                        |       | SO Number                  | N/A                                                                                                                                                                    | Drawn By                                       | AE                                                                         | 3B     |       |                       |  |
| Client Project                                                                                                                | lient Project                                        |                                                                                                                                          |       |                            |                                                                                                                                                                        | Date                                           | 19/07                                                                      | /2019  |       |                       |  |
| E & R MOFFAT LTD, SEABEGS ROAD, BONNYBRIDGE, FK4 2BS, T: +44 (0)1324 812272, E: sales@ermoffat.co.uk, Web: www.ermoffat.co.uk |                                                      |                                                                                                                                          |       |                            |                                                                                                                                                                        |                                                | 1:20                                                                       | Sheet  | 1/2   | A4                    |  |