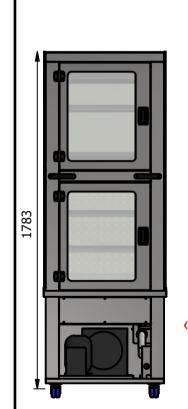

# Dimensions

Width - 650mm

Depth - 680mm [712mm]

Height - 1828mm

Weight - 155kg