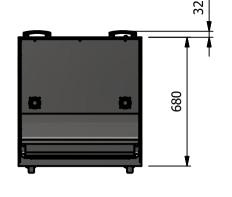

# Dimensions

Width - 650mm

Depth - 680mm [712mm]

Height - 1828mm

Weight - 155kg