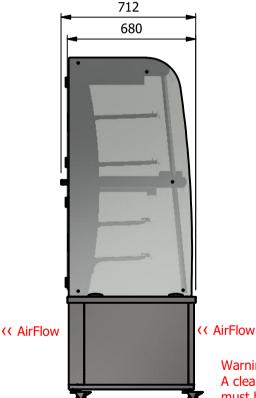

### **Important Design Parameters**

Allowances must be made for air venting.

The under slung compressor must have an unrestricted air flow.

Vents must not be blocked, cool air from the room is drawn

in through the front condensing coil and out the rear

# Dimensions

Width - 650mm

Depth - 680mm [712mm]

Height - 1828mm

Weight - 155kg

### Installation

Scale

Mobile with all swivel castors two braked

E & R MOFFAT LTD, SEABEGS ROAD, BONNYBRIDGE, FK4 2BS, T: +44 (0)1324 812272, E: sales@ermoffat.co.uk, Web: www.ermoffat.co.uk

Warning A clear space of 600mm must be left in front of this unit