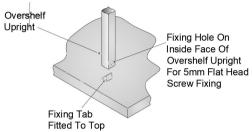

### Overshelf Fixing Detail



#### **Moffat Specification**

overhead shelving 300mm wide heavy duty stainless steel shelf Ready made to be securely fixed to a countertop or wall bench.

# \_ <u>Dimensions</u>

Length - 890mm Depth - 300mm Height - 650mm Weight - 14kg

## <u>Materials</u>

1.2mm 304 Grade St/ Steel Top & Supports 25mm x 25mm square tube legs

#### Installation

Work top bolt on design.

| ALL SHEET METAL DIMENSIONS ARE 1/5 (INSIDE SIZES) (UNLESS OTHERWISE STATED)                                                   |           |            |             |                      |                                                    |                                                                                                                                                                        |