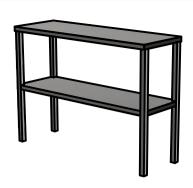

#### **Moffat Specification**

overhead shelving 300mm wide heavy duty stainless steel shelf Ready made to be securely fixed to a countertop or wall bench.