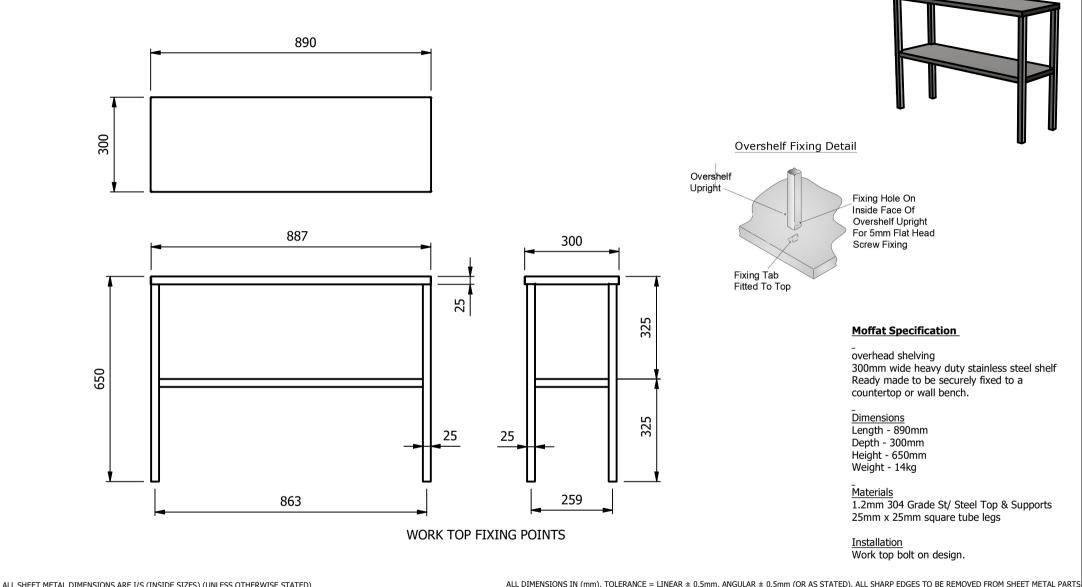

# \_ <u>Dimensions</u>

Length - 890mm Depth - 300mm Height - 650mm Weight - 14kg

## <u>Materials</u>

1.2mm 304 Grade St/ Steel Top & Supports 25mm x 25mm square tube legs

#### Installation

Work top bolt on design.

| ALL SHEET METAL DIMENSIONS ARE 1/5 (INSIDE SIZES) (UNLESS OTHERWISE STATED)                                                   |           |            |             |                      |                                                    |                                                                                                                                                                        |        |          |    |  |
|-------------------------------------------------------------------------------------------------------------------------------|-----------|------------|-------------|----------------------|----------------------------------------------------|------------------------------------------------------------------------------------------------------------------------------------------------------------------------|--------|----------|----|--|
| Product                                                                                                                       | OVERSHELF | Product No |             | No reproduction or p | article may be manufactured                        |                                                                                                                                                                        |        |          |    |  |
| Description                                                                                                                   | 02A9      |            |             |                      | or assembled in acco<br>without prior written cons | or assembled in accordance with this drawing<br>without prior written consent. This prohibition is a term<br>of any contract relating to this drawing. Rights reserved |        | \MOFFAT/ |    |  |
| Material/Finish                                                                                                               | Thickn    | ess        | Desp/Date   |                      |                                                    | under the Copyright Act 1956 as ammended by the<br>Design Copyright Act 1968.                                                                                          |        |          |    |  |
| Legacy P/N                                                                                                                    | Weig      | nt 14kg    | Quote No.   |                      | Dwg No.                                            | GTP-11                                                                                                                                                                 | 0334-1 | Issue    |    |  |
| Client                                                                                                                        |           |            | SO Number   | STANDARD             | Drawn By                                           | N.Ra                                                                                                                                                                   | ymen   |          |    |  |
| Client Project                                                                                                                |           |            | Approved By |                      | Date                                               | 25/01                                                                                                                                                                  | /2022  | •        | _  |  |
| E & R MOFFAT LTD, SEABEGS ROAD, BONNYBRIDGE, FK4 2BS, T: +44 (0)1324 812272, E: sales@ermoffat.co.uk, Web: www.ermoffat.co.uk |           |            |             |                      | Scale                                              | 1:12                                                                                                                                                                   | Sheet  | 1/2      | A4 |  |