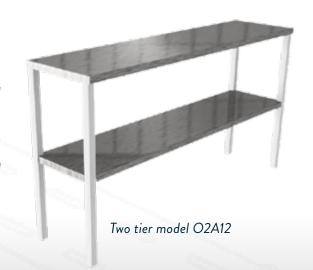

# **Gantry options**

Made to suit Standard tabling lengths.

| ı        | Model | Model<br>Size | Standard<br>Table Length | Weight<br>(kg) | L x W x H<br>(mm) |
|----------|-------|---------------|--------------------------|----------------|-------------------|
| One Tier | O1A9  | 2             | 900                      | 7              | 890 x 300 x 325   |
|          | O1A12 | 3             | 1200                     | 9              | 1190 x 300 x 325  |
|          | O1A15 | 4             | 1500                     | 12             | 1490 x 300 x 325  |
|          | O1A18 | 5             | 1800                     | 14             | 1790 x 300 x 325  |
| ı        | Model | Model<br>Size | Standard<br>Table Length | Weight (kg)    | L x W x H<br>(mm) |
|          | O2A9  | 2             | 900                      | 14             | 890 x 300 x 650   |
|          | O2A12 | 3             | 1200                     | 18             | 1190 x 300 x 650  |

4

5

Two Tier

| One | tier | model | O1A12 |
|-----|------|-------|-------|
|     |      |       |       |