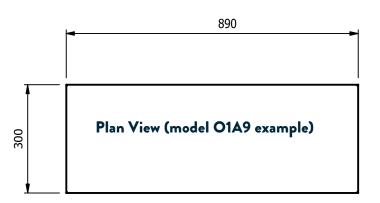

# **Gantry options**

Made to suit Standard tabling lengths.

| ı        | Model | Model<br>Size | Standard<br>Table Length | Weight<br>(kg) | L x W x H<br>(mm) |
|----------|-------|---------------|--------------------------|----------------|-------------------|
| One Tier | O1A9  | 2             | 900                      | 7              | 890 x 300 x 325   |
|          | O1A12 | 3             | 1200                     | 9              | 1190 x 300 x 325  |
|          | O1A15 | 4             | 1500                     | 12             | 1490 x 300 x 325  |
|          | O1A18 | 5             | 1800                     | 14             | 1790 x 300 x 325  |
| ı        | Model | Model<br>Size | Standard<br>Table Length | Weight (kg)    | L x W x H<br>(mm) |
|          | O2A9  | 2             | 900                      | 14             | 890 x 300 x 650   |
|          | O2A12 | 3             | 1200                     | 18             | 1190 x 300 x 650  |