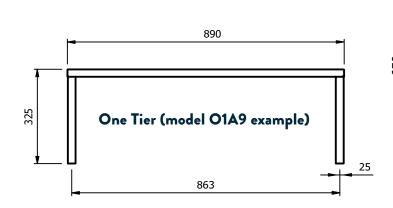

# **Gantry options**

Made to suit Standard tabling lengths.

| ı        | Model | Model<br>Size | Standard<br>Table Length | Weight<br>(kg) | L x W x H<br>(mm) |
|----------|-------|---------------|--------------------------|----------------|-------------------|
| One Tier | O1A9  | 2             | 900                      | 7              | 890 x 300 x 325   |
|          | O1A12 | 3             | 1200                     | 9              | 1190 x 300 x 325  |
|          | O1A15 | 4             | 1500                     | 12             | 1490 x 300 x 325  |
|          | O1A18 | 5             | 1800                     | 14             | 1790 x 300 x 325  |
| ı        | Model | Model<br>Size | Standard<br>Table Length | Weight (kg)    | L x W x H<br>(mm) |
|          | O2A9  | 2             | 900                      | 14             | 890 x 300 x 650   |
|          | O2A12 | 3             | 1200                     | 18             | 1190 x 300 x 650  |