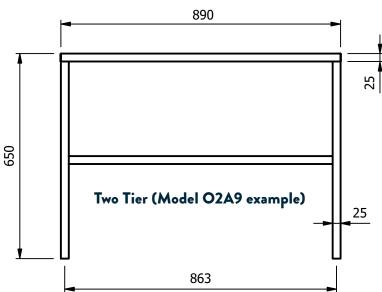

# **Gantry options**

Made to suit Standard tabling lengths.

| ı        | Model | Model<br>Size | Standard<br>Table Length | Weight<br>(kg) | L x W x H<br>(mm) |
|----------|-------|---------------|--------------------------|----------------|-------------------|
| One Tier | O1A9  | 2             | 900                      | 7              | 890 x 300 x 325   |
|          | O1A12 | 3             | 1200                     | 9              | 1190 x 300 x 325  |
|          | O1A15 | 4             | 1500                     | 12             | 1490 x 300 x 325  |
|          | O1A18 | 5             | 1800                     | 14             | 1790 x 300 x 325  |
| ı        | Model | Model<br>Size | Standard<br>Table Length | Weight (kg)    | L x W x H<br>(mm) |
|          | O2A9  | 2             | 900                      | 14             | 890 x 300 x 650   |
|          | O2A12 | 3             | 1200                     | 18             | 1190 x 300 x 650  |

1500

1800

24

28

1490 x 300 x 650

1790x 300 x 650

O2A15

O2A18