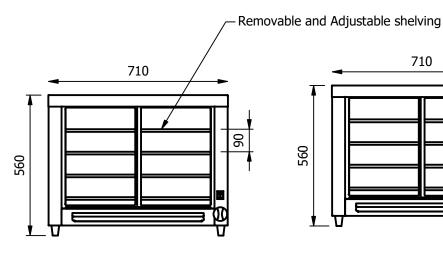

## Features:

- · Stylish compact design.
- · Designed for display where space is at a premium.
- Thermostatic control up to 110°C.
- · Robust stainless steel construction.
- · Hygienic and easy to clean.
- Four perforated adjustable for height stainless steel shelves.
- Removable shelf supports for effortless cleaning.
- · Removable crumb tray.
- · Integral humidity feature.
- Supplied with 2m long power cord and 13amp plug [13A 230v 50Hz].

# COLOUR CHART

| Model | Weight (kg) | L x D x H<br>(mm) | Electrical Supply | Power Rating (kw) |  |
|-------|-------------|-------------------|-------------------|-------------------|--|
| PC1   | 22          | 710 x 360 x 560   | 13amp             | 0.75              |  |

# Cabinet Capacity: 61 litres

Shelf dimensions 607mm x 280mm With 80mm clear height on a standard set up

Accommodates 40 pies 10 on each shelf, or 80 pies two layers of ten on each shelf.