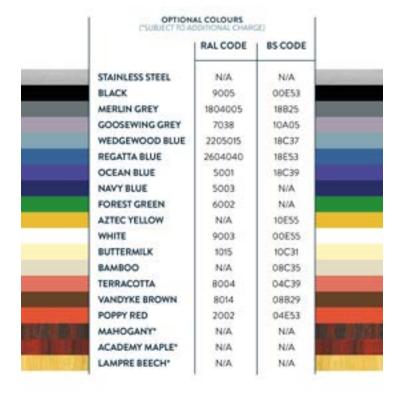

## **Options:**

• End panel colour choice [Standard colour is bright polished stainless steel]