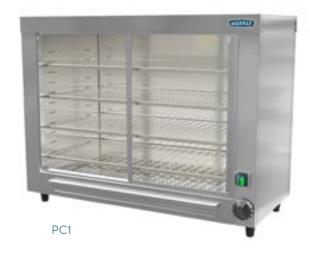

### Overview

Designed specifically for holding hot food, ideal for displaying pies and pastries. The stylish, and compact design with optional coloured end panels makes for an attractive display where space is at a premium. Great for modern fish and chip shops, fast food outlets, cafés and canteens. Featuring a pull out crumb tray with a built in humidity feature which helps prevent food from drying out, allowing food to be held in optimum condition for longer periods. Thermostatically controlled up to 110°C, the cabinet's robust stainless steel construction means it's both hygienic and easy to clean with four adjustable for height wired shelves which are easily removed. This electric heated pie cabinet can easily accommodate 80 freshly baked pies stacked or 40 pies not stacked depending in size. Accessible through rear sliding doors at any time during service. Complete with internal illumination for increase food display.

## Features:

- · Stylish compact design.
- · Designed for display where space is at a premium.
- Thermostatic control up to 110°C.
- · Robust stainless steel construction.
- · Hygienic and easy to clean.
- Four perforated adjustable for height stainless steel shelves.
- Removable shelf supports for effortless cleaning.
- · Removable crumb tray.
- · Integral humidity feature.
- Supplied with 2m long power cord and 13amp plug [13A 230v 50Hz].