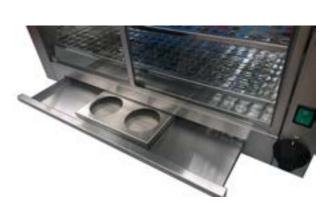

### Overview

Designed specifically for holding hot food, ideal for displaying pies and pastries. The stylish, and compact design with optional coloured end panels makes for an attractive display where space is at a premium. Great for modern fish and chip shops, fast food outlets, cafés and canteens. Featuring a pull out crumb tray with a built in humidity feature which helps prevent food from drying out, allowing food to be held in optimum condition for longer periods. Thermostatically controlled up to 110°C, the cabinet's robust stainless steel construction means it's both hygienic and easy to clean with four adjustable for height wired shelves which are easily removed. This electric heated pie cabinet can easily accommodate 80 freshly baked pies stacked or 40 pies not stacked depending in size. Accessible through rear sliding doors at any time during service. Complete with internal illumination for increase food display.

## Features:

- · Stylish compact design.
- · Designed for display where space is at a premium.
- Thermostatic control up to 110°C.
- · Robust stainless steel construction.
- · Hygienic and easy to clean.
- Four perforated adjustable for height stainless steel shelves.
- Removable shelf supports for effortless cleaning.
- · Removable crumb tray.
- · Integral humidity feature.
- Supplied with 2m long power cord and 13amp plug [13A 230v 50Hz].