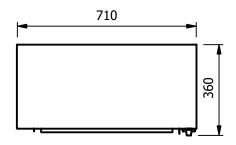

# COLOUR CHART

| Model | Weight (kg) | L x D x H<br>(mm) | Electrical Supply | Power Rating (kw) |  |
|-------|-------------|-------------------|-------------------|-------------------|--|
| PC1   | 22          | 710 x 360 x 560   | 13amp             | 0.75              |  |