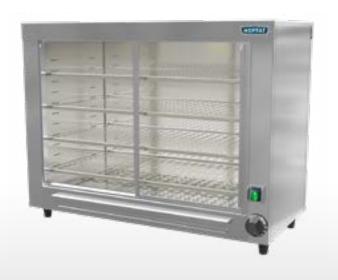

### Overview

Designed specifically for holding hot food, ideal for displaying pies and pastries. The stylish, and compact design with optional coloured end panels makes for an attractive display where space is at a premium. Great for modern fish and chip shops, fast food outlets, cafés and canteens. Featuring a pull out crumb tray with a built in humidity feature which helps prevent food from drying out, allowing food to be held in optimum condition for longer periods. Thermostatically controlled up to 110°C, the cabinet's robust stainless steel construction means it's both hygienic and easy to clean with four adjustable for height wired shelves which are easily removed. This electric heated pie cabinet can easily accommodate 80 freshly baked pies stacked or 40 pies not stacked depending in size. Accessible through rear sliding doors at any time during service. Complete with internal illumination for increase food display.

## Features:

- · Stylish compact design.
- · Designed for display where space is at a premium.
- Thermostatic control up to 110°C.
- · Robust stainless steel construction.
- · Hygienic and easy to clean.
- Four perforated adjustable for height stainless steel shelves.
- Removable shelf supports for effortless cleaning.
- · Removable crumb tray.
- · Integral humidity feature.
- Supplied with 2m long power cord and 13amp plug [13A 230v 50Hz].

# Cabinet Capacity: 61 litres

Shelf dimensions 607mm x 280mm With 80mm clear height on a standard set up

Accommodates 40 pies 10 on each shelf, or 80 pies two layers of ten on each shelf.