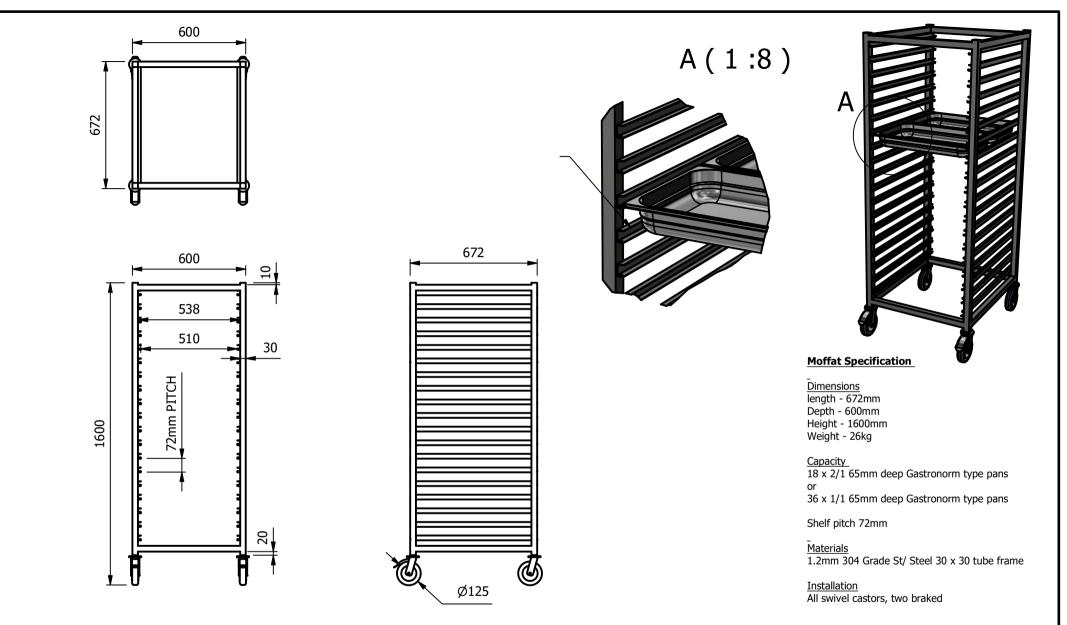

| ALL SHEET METAL DIMENSIONS ARE I/S (INSIDE SIZES) (UNLESS OTHERWISE STATED) ALL DIMENSIONS IN (mm), TOLEI                     |                  |             |      |            |       | OLERANCE = LINEAR ± 0.5mm, ANGULAR ± 0.5mm (OR AS STATED). ALL SHARP EDGES TO BE REMOVED FROM SHEET METAL PARTS |                                                                                                                        |        |                                   |    |  |
|-------------------------------------------------------------------------------------------------------------------------------|------------------|-------------|------|------------|-------|-----------------------------------------------------------------------------------------------------------------|------------------------------------------------------------------------------------------------------------------------|--------|-----------------------------------|----|--|
| Product                                                                                                                       | FABRICATION      |             |      | Product No |       | may be made, and no a                                                                                           | No reproduction or publication of this drawing<br>may be made, and no article may be manufactured                      |        | MOFFAT                            |    |  |
| Description                                                                                                                   | SMG              |             |      |            |       |                                                                                                                 | without prior written consent. This prohibition is a term<br>of any contract relating to this drawing. Rights reserved |        |                                   |    |  |
| Material/Finish                                                                                                               | 30mm SQ 430 TUBE | Thickness   |      | Desp/Date  |       | under the Copyright Act<br>Design Cop                                                                           | 1956 as ammended by the<br>yright Act 1968.                                                                            |        | The Catering Equipment<br>Company |    |  |
| Legacy P/N                                                                                                                    |                  | Weight      | 26kg | Quote No.  |       | Dwg No.                                                                                                         | MRKA-                                                                                                                  | 074632 | Issue                             |    |  |
| Client                                                                                                                        |                  |             |      | SO Number  | STD   | Drawn By                                                                                                        | N.Ra                                                                                                                   | ymen   |                                   |    |  |
| Client Project                                                                                                                |                  | Approved By |      | Date       | 17/06 | /2020                                                                                                           | _                                                                                                                      |        |                                   |    |  |
| E & R MOFFAT LTD, SEABEGS ROAD, BONNYBRIDGE, FK4 2BS, T: +44 (0)1324 812272, E: sales@ermoffat.co.uk, Web: www.ermoffat.co.uk |                  |             |      |            |       |                                                                                                                 | 1:20                                                                                                                   | Sheet  | 1/1                               | A4 |  |