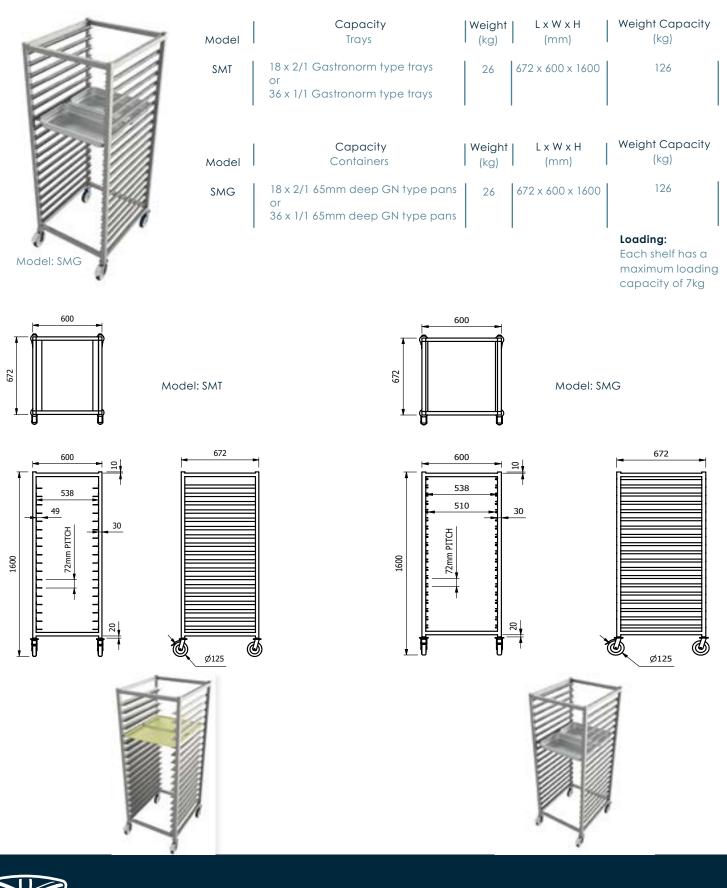

## Overview

Mobile open racks for storage and transporting Gastronorm type containers or Gastronorm size trays Ideal for maximising storage capacity and easy handling in bakeries, kitchens and general food service facilities. Fully welded stainless steel construction. Complete with 125mm diameter. Swivel castors two with brakes. The robust compact mobile design provides sturdy and hygienic conveyance in a busy catering kitchen.

## **Key Features:**

- Support runners manufactured from 1.2mm stainless steel.
- 72mm shelf pitch.
- Compact heavy duty fully welded construction.
- Complete with 125mm dia. Swivel castors 2 with brakes.

Model: SMG Fitted with anti tilt channel type runners to suit trays