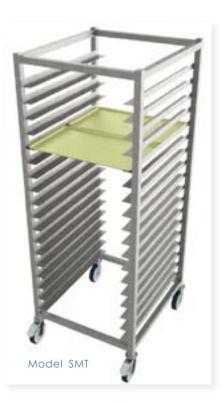

## Mobile Racking (with fixed runners)

## Overview

Mobile open racks for storage and transporting Gastronorm type containers or Gastronorm size trays Ideal for maximising storage capacity and easy handling in bakeries, kitchens and general food service facilities. Fully welded stainless steel construction. Complete with 125mm diameter. Swivel castors two with brakes. The robust compact mobile design provides sturdy and hygienic conveyance in a busy catering kitchen.

## **Key Features:**

- Support runners manufactured from 1.2mm stainless steel.
- 72mm shelf pitch.
- Compact heavy duty fully welded construction.
- Complete with 125mm dia. Swivel castors 2 with brakes.