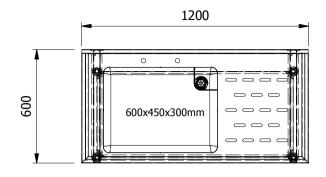

| Product                                                                                                                       | FABRICATION                   | Product No  | SSU126BD | No reproduction or p       | No reproduction or publication of this drawing may be made, and no article may be manufactured                                                                         |          | MOFFAT                 |    |
|-------------------------------------------------------------------------------------------------------------------------------|-------------------------------|-------------|----------|----------------------------|------------------------------------------------------------------------------------------------------------------------------------------------------------------------|----------|------------------------|----|
| Description                                                                                                                   | SINK UNIT 1200x600x900mm High |             |          | without prior written cons | or assembled in accordance with this drawing<br>without prior written consent. This prohibition is a term<br>of any contract relating to this drawing. Rights reserved |          | The Catering Equipment |    |
| Material/Finish                                                                                                               | Thickness                     | Desp/Date   |          |                            | under the Copyright Act 1956 as ammended by the<br>Design Copyright Act 1968.                                                                                          |          | Company                |    |
| Legacy P/N                                                                                                                    | Weight                        | Quote No.   | N/A      | Dwg No.                    | SUA-001290                                                                                                                                                             |          | Issue                  |    |
| Client                                                                                                                        | N/A                           | SO Number   | N/A      | Drawn By                   | J.And                                                                                                                                                                  | erson    |                        | A  |
| Client Project                                                                                                                | N/A                           | Approved By |          | Date                       | 30/01                                                                                                                                                                  | /01/2018 |                        | 4  |
| E & R MOFFAT LTD, SEABEGS ROAD, BONNYBRIDGE, FK4 2BS, T: +44 (0)1324 812272, E: sales@ermoffat.co.uk, Web: www.ermoffat.co.uk |                               |             |          | Scale                      | 1:20                                                                                                                                                                   | Sheet    | 1/1                    | A4 |