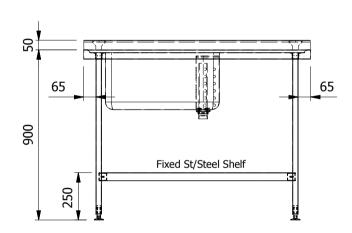

| Product                                                                                                                       | FABRICATION                   | Product No  | SSU126BD | No reproduction or p       | No reproduction or publication of this drawing may be made, and no article may be manufactured                                                                         |          | MOFFAT                 |    |
|-------------------------------------------------------------------------------------------------------------------------------|-------------------------------|-------------|----------|----------------------------|------------------------------------------------------------------------------------------------------------------------------------------------------------------------|----------|------------------------|----|
| Description                                                                                                                   | SINK UNIT 1200x600x900mm High |             |          | without prior written cons | or assembled in accordance with this drawing<br>without prior written consent. This prohibition is a term<br>of any contract relating to this drawing. Rights reserved |          | The Catering Equipment |    |
| Material/Finish                                                                                                               | Thickness                     | Desp/Date   |          |                            | under the Copyright Act 1956 as ammended by the<br>Design Copyright Act 1968.                                                                                          |          | Company                |    |
| Legacy P/N                                                                                                                    | Weight                        | Quote No.   | N/A      | Dwg No.                    | SUA-001290                                                                                                                                                             |          | Issue                  |    |
| Client                                                                                                                        | N/A                           | SO Number   | N/A      | Drawn By                   | J.And                                                                                                                                                                  | erson    |                        | A  |
| Client Project                                                                                                                | N/A                           | Approved By |          | Date                       | 30/01                                                                                                                                                                  | /01/2018 |                        | 4  |
| E & R MOFFAT LTD, SEABEGS ROAD, BONNYBRIDGE, FK4 2BS, T: +44 (0)1324 812272, E: sales@ermoffat.co.uk, Web: www.ermoffat.co.uk |                               |             |          | Scale                      | 1:20                                                                                                                                                                   | Sheet    | 1/1                    | A4 |