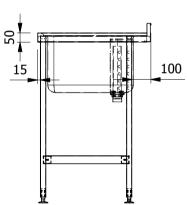

| Product                                                                                                                       | FABRICATION                   | Product No  | SSU126BD | No reproduction or p       | No reproduction or publication of this drawing may be made, and no article may be manufactured                                                                         |          | MOFFAT                 |    |
|-------------------------------------------------------------------------------------------------------------------------------|-------------------------------|-------------|----------|----------------------------|------------------------------------------------------------------------------------------------------------------------------------------------------------------------|----------|------------------------|----|
| Description                                                                                                                   | SINK UNIT 1200x600x900mm High |             |          | without prior written cons | or assembled in accordance with this drawing<br>without prior written consent. This prohibition is a term<br>of any contract relating to this drawing. Rights reserved |          | The Catering Equipment |    |
| Material/Finish                                                                                                               | Thickness                     | Desp/Date   |          |                            | under the Copyright Act 1956 as ammended by the<br>Design Copyright Act 1968.                                                                                          |          | Company                |    |
| Legacy P/N                                                                                                                    | Weight                        | Quote No.   | N/A      | Dwg No.                    | SUA-001290                                                                                                                                                             |          | Issue                  |    |
| Client                                                                                                                        | N/A                           | SO Number   | N/A      | Drawn By                   | J.And                                                                                                                                                                  | erson    |                        | A  |
| Client Project                                                                                                                | N/A                           | Approved By |          | Date                       | 30/01                                                                                                                                                                  | /01/2018 |                        | 4  |
| E & R MOFFAT LTD, SEABEGS ROAD, BONNYBRIDGE, FK4 2BS, T: +44 (0)1324 812272, E: sales@ermoffat.co.uk, Web: www.ermoffat.co.uk |                               |             |          | Scale                      | 1:20                                                                                                                                                                   | Sheet    | 1/1                    | A4 |