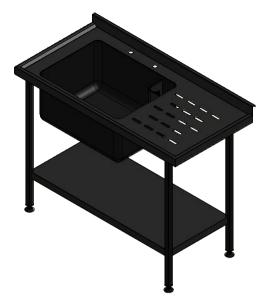

| Product                                                                                                                       | FABRICATION                   | Product No  | SSU126BD | No reproduction or p       | No reproduction or publication of this drawing may be made, and no article may be manufactured                                                                         |          | MOFFAT                 |    |
|-------------------------------------------------------------------------------------------------------------------------------|-------------------------------|-------------|----------|----------------------------|------------------------------------------------------------------------------------------------------------------------------------------------------------------------|----------|------------------------|----|
| Description                                                                                                                   | SINK UNIT 1200x600x900mm High |             |          | without prior written cons | or assembled in accordance with this drawing<br>without prior written consent. This prohibition is a term<br>of any contract relating to this drawing. Rights reserved |          | The Catering Equipment |    |
| Material/Finish                                                                                                               | Thickness                     | Desp/Date   |          |                            | under the Copyright Act 1956 as ammended by the<br>Design Copyright Act 1968.                                                                                          |          | Company                |    |
| Legacy P/N                                                                                                                    | Weight                        | Quote No.   | N/A      | Dwg No.                    | SUA-001290                                                                                                                                                             |          | Issue                  |    |
| Client                                                                                                                        | N/A                           | SO Number   | N/A      | Drawn By                   | J.And                                                                                                                                                                  | erson    |                        | A  |
| Client Project                                                                                                                | N/A                           | Approved By |          | Date                       | 30/01                                                                                                                                                                  | /01/2018 |                        | 4  |
| E & R MOFFAT LTD, SEABEGS ROAD, BONNYBRIDGE, FK4 2BS, T: +44 (0)1324 812272, E: sales@ermoffat.co.uk, Web: www.ermoffat.co.uk |                               |             |          | Scale                      | 1:20                                                                                                                                                                   | Sheet    | 1/1                    | A4 |