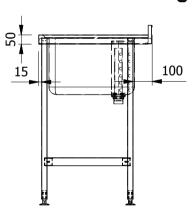

## Moffat Specification

| ALL SHEET METAL DIMENSIONS ARE I/S (INSIDE SIZES) (UNLESS OTHERWISE STATED) |                               | ALL DIMENSIONS IN (IIIII), TOLERANCE = LINEAR $\pm$ 0.5IIIIII, ANGULAR $\pm$ 0.5IIIIII (OR AS STATED). ALL SHARP EDGES TO BE REMOVED FROM SHEET METAL PARTS. |          |                                                                                                                                                                        |                        |
|-----------------------------------------------------------------------------|-------------------------------|--------------------------------------------------------------------------------------------------------------------------------------------------------------|----------|------------------------------------------------------------------------------------------------------------------------------------------------------------------------|------------------------|
| Product                                                                     | FABRICATION                   | Product No                                                                                                                                                   | SSU126DB | No reproduction or publication of this drawing may be made, and no article may be manufactured                                                                         | MOFFAT                 |
| Description                                                                 | SINK UNIT 1200x600x900mm High |                                                                                                                                                              |          | or assembled in accordance with this drawing<br>without prior written consent. This prohibition is a term<br>of any contract relating to this drawing. Rights reserved | The Catering Equipment |
|                                                                             |                               |                                                                                                                                                              |          | under the Congright Act 1056 as ammended by the                                                                                                                        | inc Calcing Equipment  |