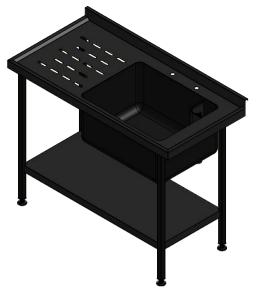

## Moffat Specification

| ALL SHEET METAL DIMENSIONS ARE I/S (INSIDE SIZES) (UNLESS OTHERWISE STATED) |                               | ALL DIMENSIONS IN (IIIII), TOLERANCE = LINEAR $\pm$ 0.5IIIIII, ANGULAR $\pm$ 0.5IIIIII (OR AS STATED). ALL SHARP EDGES TO BE REMOVED FROM SHEET METAL PARTS. |          |                                                                                                                                                                        |                        |
|-----------------------------------------------------------------------------|-------------------------------|--------------------------------------------------------------------------------------------------------------------------------------------------------------|----------|------------------------------------------------------------------------------------------------------------------------------------------------------------------------|------------------------|
| Product                                                                     | FABRICATION                   | Product No                                                                                                                                                   | SSU126DB | No reproduction or publication of this drawing may be made, and no article may be manufactured                                                                         | MOFFAT                 |
| Description                                                                 | SINK UNIT 1200x600x900mm High |                                                                                                                                                              |          | or assembled in accordance with this drawing<br>without prior written consent. This prohibition is a term<br>of any contract relating to this drawing. Rights reserved | The Catering Equipment |
|                                                                             |                               |                                                                                                                                                              |          | under the Congright Act 1056 as ammended by the                                                                                                                        | inc Calcing Equipment  |