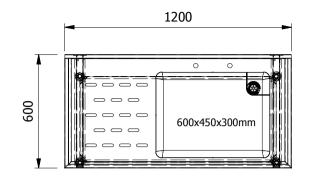

## Moffat Specification

| ALL SHEET METAL DIMENSIONS ARE I/S (INSIDE SIZES) (UNLESS OTHERWISE STATED) |                               | ALL DIMENSIONS IN (IIIII), TOLERANCE = LINEAR $\pm$ 0.5IIIIII, ANGULAR $\pm$ 0.5IIIIII (OR AS STATED). ALL SHARP EDGES TO BE REMOVED FROM SHEET METAL PARTS. |          |                                                                                                                                                                        |                        |
|-----------------------------------------------------------------------------|-------------------------------|--------------------------------------------------------------------------------------------------------------------------------------------------------------|----------|------------------------------------------------------------------------------------------------------------------------------------------------------------------------|------------------------|
| Product                                                                     | FABRICATION                   | Product No                                                                                                                                                   | SSU126DB | No reproduction or publication of this drawing may be made, and no article may be manufactured                                                                         | MOFFAT                 |
| Description                                                                 | SINK UNIT 1200x600x900mm High |                                                                                                                                                              |          | or assembled in accordance with this drawing<br>without prior written consent. This prohibition is a term<br>of any contract relating to this drawing. Rights reserved | The Catering Equipment |
|                                                                             |                               |                                                                                                                                                              |          | under the Congright Act 1056 as ammended by the                                                                                                                        | inc Calcing Equipment  |