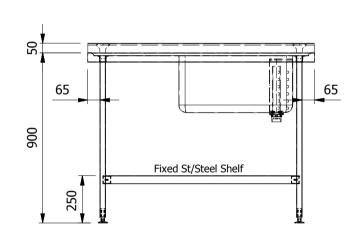

## Moffat Specification

| ALL SHEET METAL DIMENSIONS ARE I/S (INSIDE SIZES) (UNLESS OTHERWISE STATED) |                               | ALL DIMENSIONS IN (IIIII), TOLERANCE = LINEAR $\pm$ 0.5IIIIII, ANGULAR $\pm$ 0.5IIIIII (OR AS STATED). ALL SHARP EDGES TO BE REMOVED FROM SHEET METAL PARTS. |          |                                                                                                                                                                        |                        |
|-----------------------------------------------------------------------------|-------------------------------|--------------------------------------------------------------------------------------------------------------------------------------------------------------|----------|------------------------------------------------------------------------------------------------------------------------------------------------------------------------|------------------------|
| Product                                                                     | FABRICATION                   | Product No                                                                                                                                                   | SSU126DB | No reproduction or publication of this drawing may be made, and no article may be manufactured                                                                         | MOFFAT                 |
| Description                                                                 | SINK UNIT 1200x600x900mm High |                                                                                                                                                              |          | or assembled in accordance with this drawing<br>without prior written consent. This prohibition is a term<br>of any contract relating to this drawing. Rights reserved | The Catering Equipment |
|                                                                             |                               |                                                                                                                                                              |          | under the Congright Act 1056 as ammended by the                                                                                                                        | inc Calcing Equipment  |