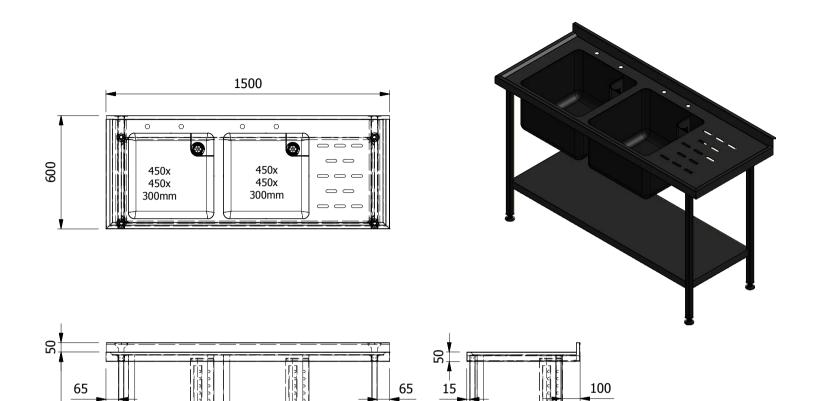

900

250.0

Fixed St/Steel Shelf

| Moffat Specification                                                   |
|------------------------------------------------------------------------|
| TOP1.2mm Thick 304 Grade St/Steel                                      |
| TOP TURNDOWN (Front & Ends) 50mm                                       |
| UPSTAND 50mm High / 21mm Return to Wall / 12mm Downturn                |
| BOWL1.2mm Thick 304 Grade St/Steel                                     |
| BOWL FITTINGS 38mm Waste With Corner Strainer or Overflow Plug & Chain |
| TAP HOLES PER BOWL 2x Ø25mm AT 180mm Centres                           |
| RELIEF PATTERN DRAINER WITH ANTI-DRIP EDGE Wipe Dry                    |
| UNDERSHELF 1mm Thick 430 Grade St/Steel,43mm Turndowns                 |
| LEGS 30x30mm 430 Grade St/Steel                                        |
| Tie Bars (If Applicable) 30x30/15/5mm 430 Grade St/Steel               |
| PANELS (If Applicable) 0.7mm Thick 430 Grade St/Steel                  |
| FEET Aluminium Adjustable Floor Fixing +20mm/-15mm                     |
| c/w Earth Bonding Tab                                                  |

| ALL SHEET METAL DIMENS                                                                                                        | SIONS ARE I/S (INSIDE SIZES) (UNLESS OTHERWISE STATED) | ALL DIMENSIONS IN (mm), TOLERANCE = LINEAR $\pm$ 0 | 0.5mm, ANGULAR ± 0.5mm (OR AS STATED | ). ALL SHARP EDGES T                                                                           | O BE REMOVED FROM                 | 1 SHEET MET | TAL PARTS. |
|-------------------------------------------------------------------------------------------------------------------------------|--------------------------------------------------------|----------------------------------------------------|--------------------------------------|------------------------------------------------------------------------------------------------|-----------------------------------|-------------|------------|
| Product                                                                                                                       | FABRICATION                                            | Product No SSU156BBD                               | No reproduction or p                 | No reproduction or publication of this drawing may be made, and no article may be manufactured |                                   | (MOFFAT)    |            |
| Description                                                                                                                   | PESCYINTION   SINIK LINIT I SUITYHUIMM HIGH            |                                                    |                                      |                                                                                                |                                   |             |            |
| Material/Finish                                                                                                               | Thickness                                              | Desp/Date                                          | under the Copyright Act              | t 1956 as ammended by the<br>yyright Act 1968.                                                 | The Catering Equipment<br>Company |             |            |
| Legacy P/N                                                                                                                    | Weight                                                 | Quote No. N/A                                      | Dwg No.                              | SUA-0                                                                                          | Iss                               | Issue       |            |
| Client                                                                                                                        | N/A                                                    | SO Number N/A                                      | Drawn By                             | J.Anderson                                                                                     |                                   |             | A .        |
| Client Project                                                                                                                | N/A                                                    | Approved By                                        | Date                                 | 31/01/2018                                                                                     |                                   | <i> </i>    | -          |
| E & R MOFFAT LTD, SEABEGS ROAD, BONNYBRIDGE, FK4 2BS, T: +44 (0)1324 812272, E: sales@ermoffat.co.uk, Web: www.ermoffat.co.uk |                                                        |                                                    |                                      | 1:20                                                                                           | Sheet                             | 1/1         | A4         |