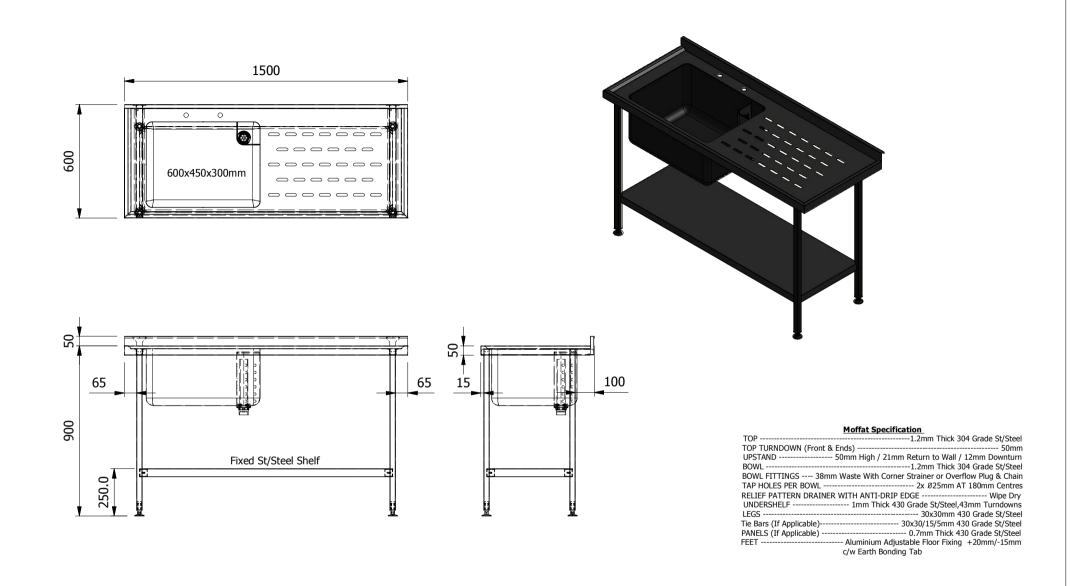

| ALL SHEET METAL DIMENSIONS ARE I/S (INSIDE SIZES) (UNLESS OTHERWISE STATED)  ALL DIMENSIONS IN (mm), TOLERANCE = LINEAR ± 0.5mm, ANGULAR ± 0.5 |                               |             |         | $GULAR \pm 0.5mm$ (OR AS STATED) | . ALL SHARP EDGES T                                                                                                                                                    | O BE REMOVED FROM | 1 SHEET MET            | TAL PARTS |
|--------------------------------------------------------------------------------------------------------------------------------------------------------------------------------------------------------------------------------------------------------------------------------------------------------------------------------------------------------------------------------------------------------------------------------------------------------------------------------------------------------------------------------------------------------------------------------------------------------------------------------------------------------------------------------------------------------------------------------------------------------------------------------------------------------------------------------------------------------------------------------------------------------------------------------------------------------------------------------------------------------------------------------------------------------------------------------------------------------------------------------------------------------------------------------------------------------------------------------------------------------------------------------------------------------------------------------------------------------------------------------------------------------------------------------------------------------------------------------------------------------------------------------------------------------------------------------------------------------------------------------------------------------------------------------------------------------------------------------------------------------------------------------------------------------------------------------------------------------------------------------------------------------------------------------------------------------------------------------------------------------------------------------------------------------------------------------------------------------------------------------|-------------------------------|-------------|---------|----------------------------------|------------------------------------------------------------------------------------------------------------------------------------------------------------------------|-------------------|------------------------|-----------|
| Product                                                                                                                                                                                                                                                                                                                                                                                                                                                                                                                                                                                                                                                                                                                                                                                                                                                                                                                                                                                                                                                                                                                                                                                                                                                                                                                                                                                                                                                                                                                                                                                                                                                                                                                                                                                                                                                                                                                                                                                                                                                                                                                        | FABRICATION                   | Product No  | SU156BD | may be made, and no an           | No reproduction or publication of this drawing may be made, and no article may be manufactured                                                                         |                   | (MOFFAT)               |           |
| Description                                                                                                                                                                                                                                                                                                                                                                                                                                                                                                                                                                                                                                                                                                                                                                                                                                                                                                                                                                                                                                                                                                                                                                                                                                                                                                                                                                                                                                                                                                                                                                                                                                                                                                                                                                                                                                                                                                                                                                                                                                                                                                                    | SINK UNIT 1500x600x900mm High |             |         |                                  | or assembled in accordance with this drawing<br>without prior written consent. This prohibition is a term<br>of any contract relating to this drawing. Rights reserved |                   | The Catering Equipment |           |
| Material/Finish                                                                                                                                                                                                                                                                                                                                                                                                                                                                                                                                                                                                                                                                                                                                                                                                                                                                                                                                                                                                                                                                                                                                                                                                                                                                                                                                                                                                                                                                                                                                                                                                                                                                                                                                                                                                                                                                                                                                                                                                                                                                                                                | Thickness                     | Desp/Date   |         |                                  | under the Copyright Act 1956 as ammended by the<br>Design Copyright Act 1968.                                                                                          |                   | Conpany                |           |
| Legacy P/N                                                                                                                                                                                                                                                                                                                                                                                                                                                                                                                                                                                                                                                                                                                                                                                                                                                                                                                                                                                                                                                                                                                                                                                                                                                                                                                                                                                                                                                                                                                                                                                                                                                                                                                                                                                                                                                                                                                                                                                                                                                                                                                     | Weight                        | Quote No.   | N/A     | Dwg No.                          | SUA-001311                                                                                                                                                             |                   | Issue                  |           |
| Client                                                                                                                                                                                                                                                                                                                                                                                                                                                                                                                                                                                                                                                                                                                                                                                                                                                                                                                                                                                                                                                                                                                                                                                                                                                                                                                                                                                                                                                                                                                                                                                                                                                                                                                                                                                                                                                                                                                                                                                                                                                                                                                         | N/A                           | SO Number   | N/A     | Drawn By                         | J.Anderson                                                                                                                                                             |                   | <b>A</b>               |           |
| Client Project                                                                                                                                                                                                                                                                                                                                                                                                                                                                                                                                                                                                                                                                                                                                                                                                                                                                                                                                                                                                                                                                                                                                                                                                                                                                                                                                                                                                                                                                                                                                                                                                                                                                                                                                                                                                                                                                                                                                                                                                                                                                                                                 | N/A                           | Approved By |         | Date                             | 30/01                                                                                                                                                                  | /2018             | )18 <b>A</b>           |           |
| E & R MOFFAT LTD, SEABEGS ROAD, BONNYBRIDGE, FK4 2BS, T: +44 (0)1324 812272, E: sales@ermoffat.co.uk, Web: www.ermoffat.co.uk                                                                                                                                                                                                                                                                                                                                                                                                                                                                                                                                                                                                                                                                                                                                                                                                                                                                                                                                                                                                                                                                                                                                                                                                                                                                                                                                                                                                                                                                                                                                                                                                                                                                                                                                                                                                                                                                                                                                                                                                  |                               |             |         | Scale                            | 1:20                                                                                                                                                                   | Sheet             | 1/1                    | <b>A4</b> |