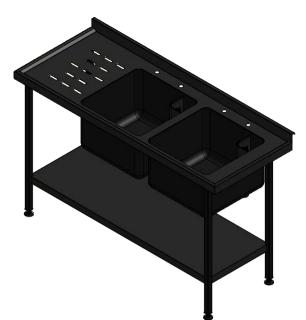

| Moffat Specification                                                   |  |  |  |  |  |  |  |  |
|------------------------------------------------------------------------|--|--|--|--|--|--|--|--|
| TOP1.2mm Thick 304 Grade St/Steel                                      |  |  |  |  |  |  |  |  |
| TOP TURNDOWN (Front & Ends) 50mm                                       |  |  |  |  |  |  |  |  |
| UPSTAND 50mm High / 21mm Return to Wall / 12mm Downturn                |  |  |  |  |  |  |  |  |
| BOWL1.2mm Thick 304 Grade St/Steel                                     |  |  |  |  |  |  |  |  |
| BOWL FITTINGS 38mm Waste With Corner Strainer or Overflow Plug & Chain |  |  |  |  |  |  |  |  |
| TAP HOLES PER BOWL 2x Ø25mm AT 180mm Centres                           |  |  |  |  |  |  |  |  |
| RELIEF PATTERN DRAINER WITH ANTI-DRIP EDGE Wipe Dry                    |  |  |  |  |  |  |  |  |
| UNDERSHELF 1mm Thick 430 Grade St/Steel,43mm Turndowns                 |  |  |  |  |  |  |  |  |
| LEGS 30x30mm 430 Grade St/Steel                                        |  |  |  |  |  |  |  |  |
| Tie Bars (If Applicable) 30x30/15/5mm 430 Grade St/Steel               |  |  |  |  |  |  |  |  |
| PANELS (If Applicable) 0.7mm Thick 430 Grade St/Steel                  |  |  |  |  |  |  |  |  |
| FEET Aluminium Adjustable Floor Fixing +20mm/-15mm                     |  |  |  |  |  |  |  |  |
| c/w Earth Bonding Tab                                                  |  |  |  |  |  |  |  |  |
|                                                                        |  |  |  |  |  |  |  |  |

| ALL SHEET METAL DIMENSIONS ARE I/S (INSIDE SIZES) (UNLESS OTHERWISE STATED) |                                                                                                                               | ALL DIMENSIONS IN (mm | ALL DIMENSIONS IN (mm), TOLERANCE = LINEAR ± 0.5mm, ANGULAR ± 0.5mm (OR AS STATED). ALL SHARP EDGES TO BE REMOVED FROM SHEET METAL PARTS. |                                        |                                                                                                                                                                        |       |         |    |  |
|-----------------------------------------------------------------------------|-------------------------------------------------------------------------------------------------------------------------------|-----------------------|-------------------------------------------------------------------------------------------------------------------------------------------|----------------------------------------|------------------------------------------------------------------------------------------------------------------------------------------------------------------------|-------|---------|----|--|
| Product                                                                     | FABRICATION                                                                                                                   | Product No            | SSU156DBB                                                                                                                                 | may be made, and no ar                 | may be made, and no article may be manufactured                                                                                                                        |       | MOFFAT  |    |  |
| Description                                                                 | SINK UNIT 1500x600x900mm High                                                                                                 | n High                |                                                                                                                                           |                                        | or assembled in accordance with this drawing<br>without prior written consent. This prohibition is a term<br>of any contract relating to this drawing. Rights reserved |       |         |    |  |
| Material/Finish                                                             | Thickness                                                                                                                     | Desp/Date             |                                                                                                                                           | under the Copyright Act<br>Design Copy | under the Copyright Act 1956 as ammended by the<br>Design Copyright Act 1968.                                                                                          |       | Conpany |    |  |
| Legacy P/N                                                                  | Weight                                                                                                                        | Quote No.             | N/A                                                                                                                                       | Dwg No.                                | SUA-0                                                                                                                                                                  | 01319 | Issue   |    |  |
| Client                                                                      | N/A                                                                                                                           | SO Number             | N/A                                                                                                                                       | Drawn By                               | J.Anderson                                                                                                                                                             |       |         |    |  |
| Client Project                                                              | ient Project N/A                                                                                                              |                       |                                                                                                                                           | Date                                   | 31/01/2018                                                                                                                                                             |       |         |    |  |
| E & R MOFFAT LTD, SEABE                                                     | E & R MOFFAT LTD, SEABEGS ROAD, BONNYBRIDGE, FK4 2BS, T: +44 (0)1324 812272, E: sales@ermoffat.co.uk, Web: www.ermoffat.co.uk |                       |                                                                                                                                           |                                        | 1:20                                                                                                                                                                   | Sheet | 1/1     | A4 |  |