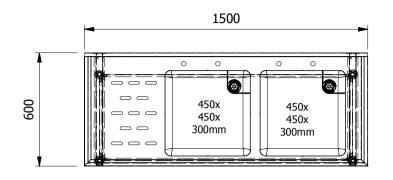

| Moffat Specification                                                   |  |  |  |  |  |  |  |  |
|------------------------------------------------------------------------|--|--|--|--|--|--|--|--|
| TOP1.2mm Thick 304 Grade St/Steel                                      |  |  |  |  |  |  |  |  |
| TOP TURNDOWN (Front & Ends) 50mm                                       |  |  |  |  |  |  |  |  |
| UPSTAND 50mm High / 21mm Return to Wall / 12mm Downturn                |  |  |  |  |  |  |  |  |
| BOWL1.2mm Thick 304 Grade St/Steel                                     |  |  |  |  |  |  |  |  |
| BOWL FITTINGS 38mm Waste With Corner Strainer or Overflow Plug & Chain |  |  |  |  |  |  |  |  |
| TAP HOLES PER BOWL 2x Ø25mm AT 180mm Centres                           |  |  |  |  |  |  |  |  |
| RELIEF PATTERN DRAINER WITH ANTI-DRIP EDGE Wipe Dry                    |  |  |  |  |  |  |  |  |
| UNDERSHELF 1mm Thick 430 Grade St/Steel,43mm Turndowns                 |  |  |  |  |  |  |  |  |
| LEGS 30x30mm 430 Grade St/Steel                                        |  |  |  |  |  |  |  |  |
| Tie Bars (If Applicable) 30x30/15/5mm 430 Grade St/Steel               |  |  |  |  |  |  |  |  |
| PANELS (If Applicable) 0.7mm Thick 430 Grade St/Steel                  |  |  |  |  |  |  |  |  |
| FEET Aluminium Adjustable Floor Fixing +20mm/-15mm                     |  |  |  |  |  |  |  |  |
| c/w Earth Bonding Tab                                                  |  |  |  |  |  |  |  |  |
|                                                                        |  |  |  |  |  |  |  |  |

| ALL SHEET METAL DIMENSIONS ARE I/S (INSIDE SIZES) (UNLESS OTHERWISE STATED) |                                                                                                                               | ALL DIMENSIONS IN (mm | ALL DIMENSIONS IN (mm), TOLERANCE = LINEAR ± 0.5mm, ANGULAR ± 0.5mm (OR AS STATED). ALL SHARP EDGES TO BE REMOVED FROM SHEET METAL PARTS. |                                        |                                                                                                                                                                        |       |         |    |  |
|-----------------------------------------------------------------------------|-------------------------------------------------------------------------------------------------------------------------------|-----------------------|-------------------------------------------------------------------------------------------------------------------------------------------|----------------------------------------|------------------------------------------------------------------------------------------------------------------------------------------------------------------------|-------|---------|----|--|
| Product                                                                     | FABRICATION                                                                                                                   | Product No            | SSU156DBB                                                                                                                                 | may be made, and no ar                 | may be made, and no article may be manufactured                                                                                                                        |       | MOFFAT  |    |  |
| Description                                                                 | SINK UNIT 1500x600x900mm High                                                                                                 | n High                |                                                                                                                                           |                                        | or assembled in accordance with this drawing<br>without prior written consent. This prohibition is a term<br>of any contract relating to this drawing. Rights reserved |       |         |    |  |
| Material/Finish                                                             | Thickness                                                                                                                     | Desp/Date             |                                                                                                                                           | under the Copyright Act<br>Design Copy | under the Copyright Act 1956 as ammended by the<br>Design Copyright Act 1968.                                                                                          |       | Conpany |    |  |
| Legacy P/N                                                                  | Weight                                                                                                                        | Quote No.             | N/A                                                                                                                                       | Dwg No.                                | SUA-0                                                                                                                                                                  | 01319 | Issue   |    |  |
| Client                                                                      | N/A                                                                                                                           | SO Number             | N/A                                                                                                                                       | Drawn By                               | J.Anderson                                                                                                                                                             |       |         |    |  |
| Client Project                                                              | ient Project N/A                                                                                                              |                       |                                                                                                                                           | Date                                   | 31/01/2018                                                                                                                                                             |       |         |    |  |
| E & R MOFFAT LTD, SEABE                                                     | E & R MOFFAT LTD, SEABEGS ROAD, BONNYBRIDGE, FK4 2BS, T: +44 (0)1324 812272, E: sales@ermoffat.co.uk, Web: www.ermoffat.co.uk |                       |                                                                                                                                           |                                        | 1:20                                                                                                                                                                   | Sheet | 1/1     | A4 |  |