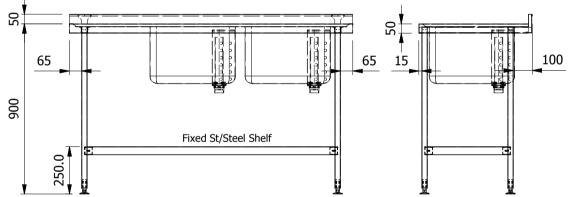

| Moffat Specification                                                   |  |  |  |  |  |  |  |  |
|------------------------------------------------------------------------|--|--|--|--|--|--|--|--|
| TOP1.2mm Thick 304 Grade St/Steel                                      |  |  |  |  |  |  |  |  |
| TOP TURNDOWN (Front & Ends) 50mm                                       |  |  |  |  |  |  |  |  |
| UPSTAND 50mm High / 21mm Return to Wall / 12mm Downturn                |  |  |  |  |  |  |  |  |
| BOWL1.2mm Thick 304 Grade St/Steel                                     |  |  |  |  |  |  |  |  |
| BOWL FITTINGS 38mm Waste With Corner Strainer or Overflow Plug & Chain |  |  |  |  |  |  |  |  |
| TAP HOLES PER BOWL 2x Ø25mm AT 180mm Centres                           |  |  |  |  |  |  |  |  |
| RELIEF PATTERN DRAINER WITH ANTI-DRIP EDGE Wipe Dry                    |  |  |  |  |  |  |  |  |
| UNDERSHELF 1mm Thick 430 Grade St/Steel,43mm Turndowns                 |  |  |  |  |  |  |  |  |
| LEGS 30x30mm 430 Grade St/Steel                                        |  |  |  |  |  |  |  |  |
| Tie Bars (If Applicable) 30x30/15/5mm 430 Grade St/Steel               |  |  |  |  |  |  |  |  |
| PANELS (If Applicable) 0.7mm Thick 430 Grade St/Steel                  |  |  |  |  |  |  |  |  |
| FEET Aluminium Adjustable Floor Fixing +20mm/-15mm                     |  |  |  |  |  |  |  |  |
| c/w Earth Bonding Tab                                                  |  |  |  |  |  |  |  |  |
|                                                                        |  |  |  |  |  |  |  |  |

| ALL SHEET METAL DIMENSIONS ARE I/S (INSIDE SIZES) (UNLESS OTHERWISE STATED) |                                                                                                                               | ALL DIMENSIONS IN (mm | ALL DIMENSIONS IN (mm), TOLERANCE = LINEAR ± 0.5mm, ANGULAR ± 0.5mm (OR AS STATED). ALL SHARP EDGES TO BE REMOVED FROM SHEET METAL PARTS. |                                        |                                                                                                                                                                        |       |         |    |  |
|-----------------------------------------------------------------------------|-------------------------------------------------------------------------------------------------------------------------------|-----------------------|-------------------------------------------------------------------------------------------------------------------------------------------|----------------------------------------|------------------------------------------------------------------------------------------------------------------------------------------------------------------------|-------|---------|----|--|
| Product                                                                     | FABRICATION                                                                                                                   | Product No            | SSU156DBB                                                                                                                                 | may be made, and no ar                 | may be made, and no article may be manufactured                                                                                                                        |       | MOFFAT  |    |  |
| Description                                                                 | SINK UNIT 1500x600x900mm High                                                                                                 | n High                |                                                                                                                                           |                                        | or assembled in accordance with this drawing<br>without prior written consent. This prohibition is a term<br>of any contract relating to this drawing. Rights reserved |       |         |    |  |
| Material/Finish                                                             | Thickness                                                                                                                     | Desp/Date             |                                                                                                                                           | under the Copyright Act<br>Design Copy | under the Copyright Act 1956 as ammended by the<br>Design Copyright Act 1968.                                                                                          |       | Conpany |    |  |
| Legacy P/N                                                                  | Weight                                                                                                                        | Quote No.             | N/A                                                                                                                                       | Dwg No.                                | SUA-0                                                                                                                                                                  | 01319 | Issue   |    |  |
| Client                                                                      | N/A                                                                                                                           | SO Number             | N/A                                                                                                                                       | Drawn By                               | J.Anderson                                                                                                                                                             |       |         |    |  |
| Client Project                                                              | ient Project N/A                                                                                                              |                       |                                                                                                                                           | Date                                   | 31/01/2018                                                                                                                                                             |       |         |    |  |
| E & R MOFFAT LTD, SEABE                                                     | E & R MOFFAT LTD, SEABEGS ROAD, BONNYBRIDGE, FK4 2BS, T: +44 (0)1324 812272, E: sales@ermoffat.co.uk, Web: www.ermoffat.co.uk |                       |                                                                                                                                           |                                        | 1:20                                                                                                                                                                   | Sheet | 1/1     | A4 |  |